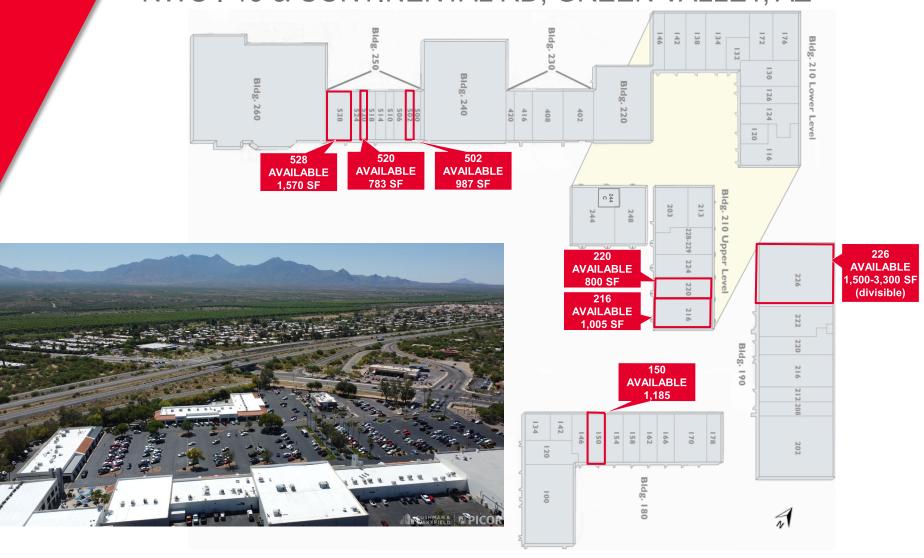

#### RETAIL SPACE

Building 180: Suite 150 - 1.185 SF

Building 190: Suite 226 - 1,500-3,300 SF

(divisible)

Building 250:

Suite 528 - 1.570 SF

Suite 520 - 783 SF

Suite 502 - 987 SF

#### OFFICE SPACE

Building 210:

Suite 216 - 1.005 SF

Suite 220 - 800 SF

## LEASE RATE

1st Floor - \$20/SF NNN 2<sup>nd</sup> Floor Office - \$20/SF MG