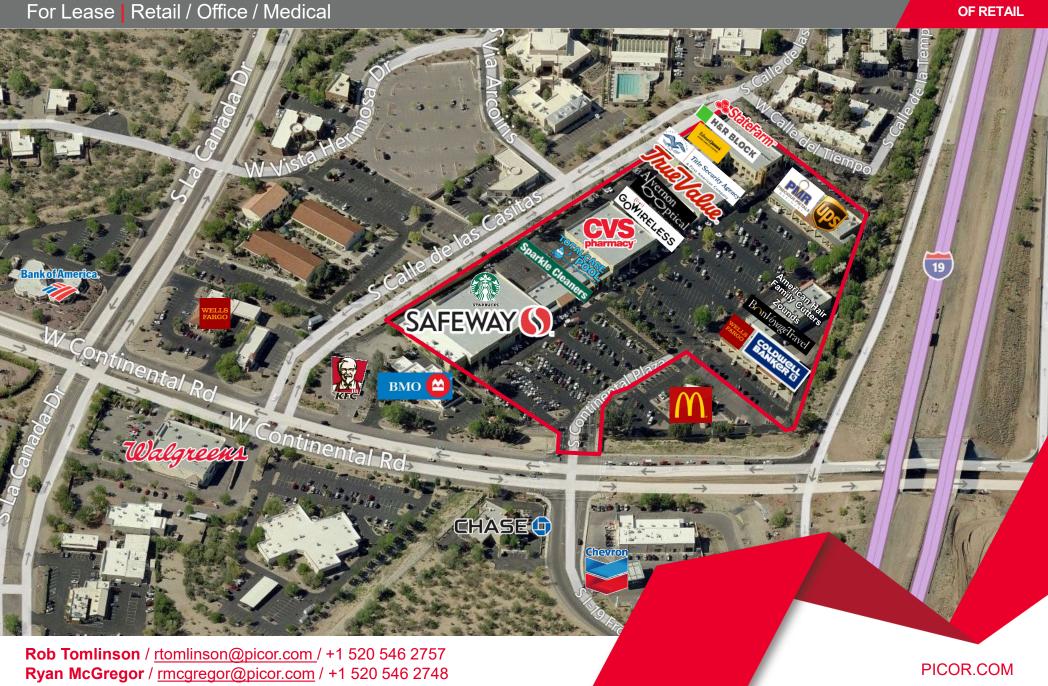

## **NEIGHBORING TENANTS**

Safeway, CVS, True Value Hardware, McDonald's, Wells Fargo, Chase Bank, Harris BMO, Walgreens, KFC & More

## **COMMENTS**

- Just off of Interstate 19 the main corridor between Tucson and Mexico
- Newly remodeled common area restrooms
- Less than 5 minutes from the Green Valley Hospital
- Common Area Conference Room, 1,696 SF with 130person capacity