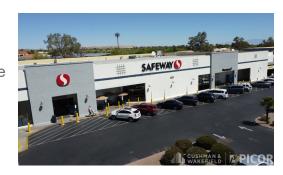

#### RETAIL SPACE

Building 180: Suite 150 - 1.185 SF

Building 190: Suite 226 - 1,500-3,300 SF

(divisible)

Building 250:

Suite 528 - 1.570 SF

Suite 520 - 783 SF

Suite 502 - 987 SF