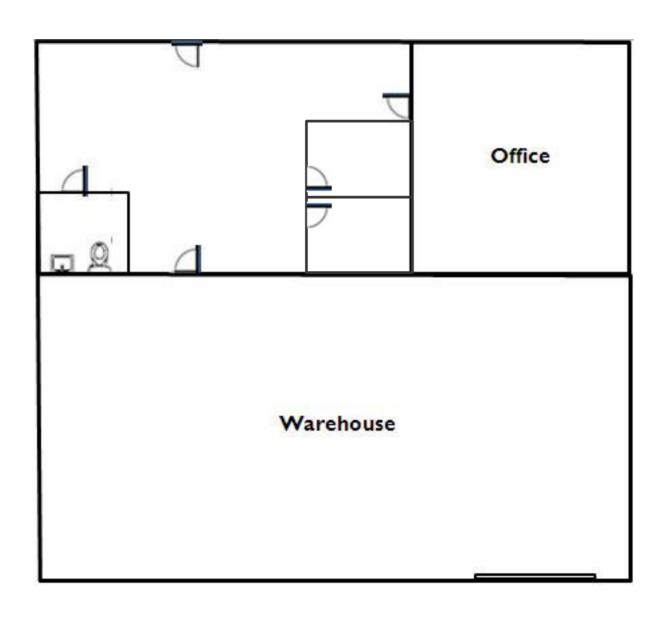

FOR LEASE
Broadbent Interstate Center
2015 N. Forbes
Tucson, Arizona 85745

Floor Plan Suite 101

**INDUSTRIAL / FLEX** 

Floorplan not to scale; for illustration purposes only.

| 2015 N FORBES, SUITE 101 |                              |
|--------------------------|------------------------------|
| SIZE                     | 3,840 SF (available 3/1/24)* |
| LEASE RATE               | \$0.99 SF/MG (\$3,802/month) |
| CONFIGURATION            | ±40% office / ±60% warehouse |