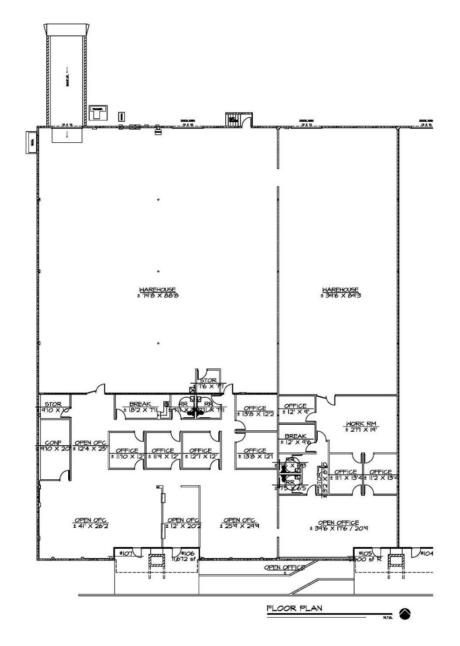

#### Floor Plan

| 2155 N FORBES, SUITES 105 & 107 |                                |
|---------------------------------|--------------------------------|
| TOTAL AVAILABLE                 | 17,260 SF                      |
| LEASE RATE                      | \$0.90/SF, MG (\$15,534/month) |
| CONFIGURATION                   | ±40% office / ±60% warehouse   |
| LOADING                         | Dock and grade (with ramp)     |
| HEIGHT                          | 24' clear                      |
|                                 |                                |