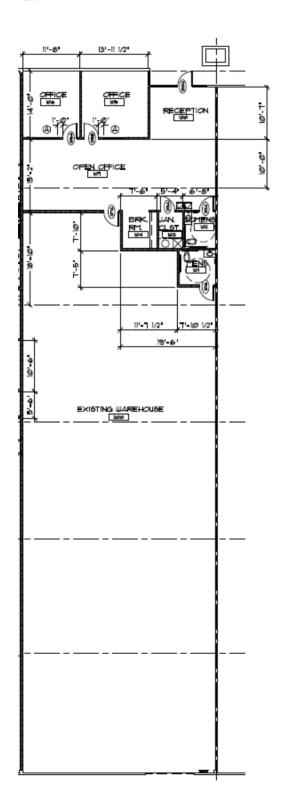

#### Floor Plan

**INDUSTRIAL / FLEX** 

| 2165 N FORBES, SUITE 105 |                               |
|--------------------------|-------------------------------|
| SIZE:                    | 6,098 SF                      |
| LEASE RATE               | \$0.90/SF, MG                 |
| CONFIGURATION            | ±20% Office<br>±80% Warehouse |
| LOADING:                 | Dock (1)                      |
| HEIGHT:                  | 21'-24'                       |