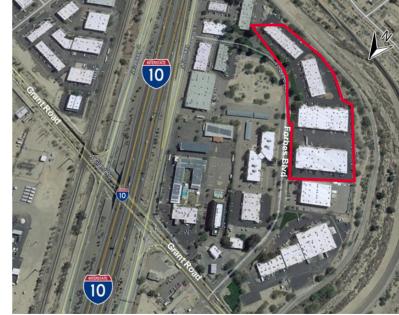

## FOR LEASE Broadbent Interstate Center

2015, 2045, 2155, 2165 N. Forbes Tucson, Arizona 85745



## 6,098 SF & 17,260 SF Industrial Suites Lease Rate: \$0.90/SF/Mo. MG

### **Property Features**

- Directly adjacent to the Interstate 10 and Grant Road interchange
- · Functional distribution & flex space
- · Convenient access to University & Downtown
- 21' 24' clear height
- · Fire sprinklers
- · Zoned I-1, City of Tucson



Paul Hooker, SIOR Principal, Industrial Properties +1 520 546 2704 phooker@picor.com Andrew Keim Industrial Properties +1 520 546 2763 akeim@picor.com PICOR Commercial Real Estate Services 5151 E. Broadway Blvd, Suite 115 Tucson, Arizona 85711 phone: +1 520 748 7100

picor.com

Independently Owned and Operated / A Member of the Cushman & Wakefield Alliance

Cushman & Wakefield Copyright 2019. No warranty or representation, express or implied, is made to the accuracy or completeness of the information contained herein, and same is submitted subject to errors, omissions, change of price, rental or other conditions, withdrawal without notice, and to any special listing conditions imposed by the property owner(s). As applicable, we make no representation as to the condition of the property (