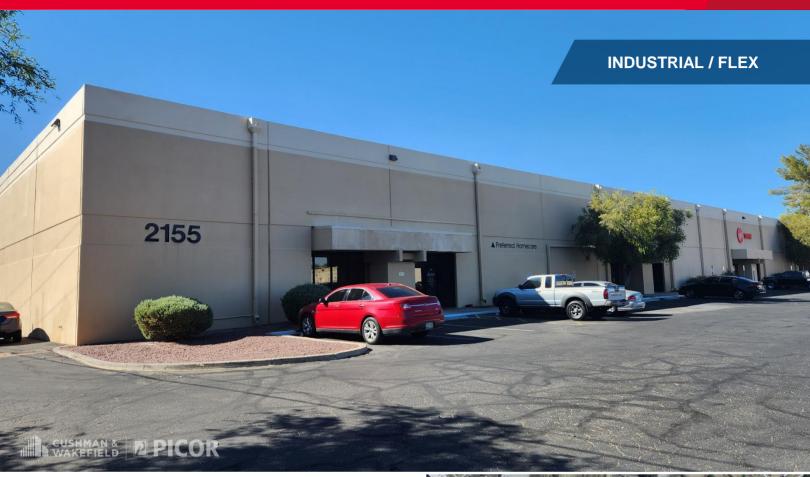

## FOR LEASE Broadbent Interstate Center

2015, 2045, 2155, 2165 N. Forbes Tucson, Arizona 85745

## 6,098 SF & 17,260 SF Industrial Suites Lease Rate: \$0.90/SF/Mo. MG

### **Property Features**

- Directly adjacent to the Interstate 10 and Grant Road interchange
- · Functional distribution & flex space
- · Convenient access to University & Downtown
- 21' 24' clear height
- · Fire sprinklers
- · Zoned I-1, City of Tucson