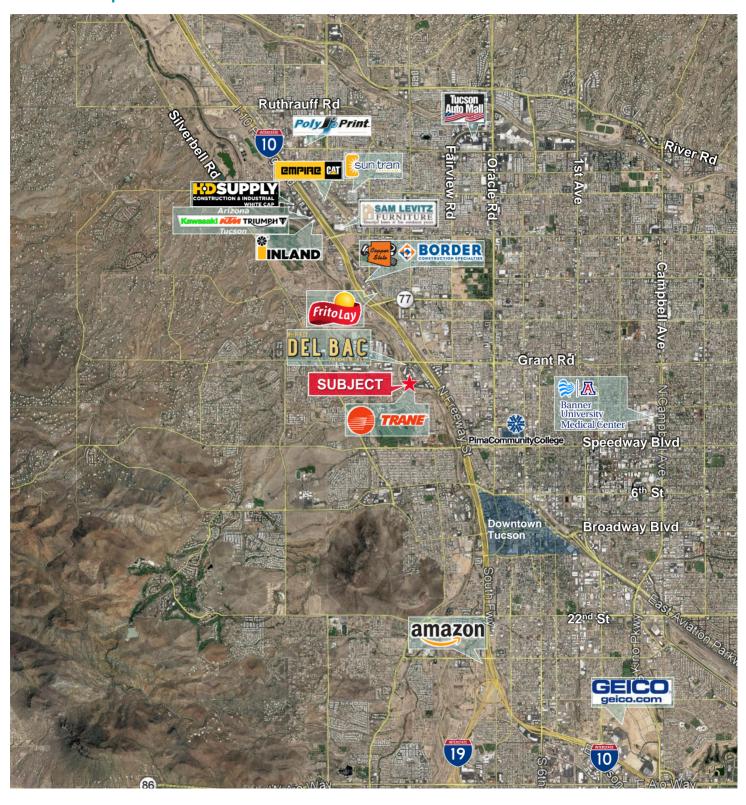

|



## FOR LEASE Broadbent Interstate Center

2015, 2045, 2155, 2165 N. Forbes Tucson, Arizona 85745

#### Floor Plan



| 2155 N FORBES, SUITES 105 & 107 |                                |
|---------------------------------|--------------------------------|
| TOTAL AVAILABLE                 | 17,260 SF                      |
| LEASE RATE                      | \$0.90/SF, MG (\$15,534/month) |
| CONFIGURATION                   | ±40% office / ±60% warehouse   |
| LOADING                         | Dock and grade (with ramp)     |
| HEIGHT                          | 24' clear                      |
|                                 |                                |





# FOR LEASE Broadbent Interstate Center 2015, 2045, 2155, 2165 N. Forbes Tucson, Arizona 85745

#### **Trade Area Map**