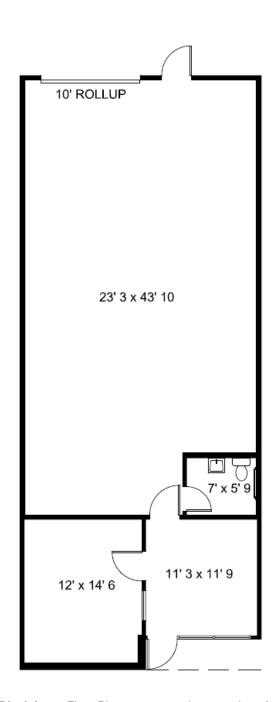

#### Floor Plan

**Building C** 

## **BUILDING C - FLOOR PLANS**

| Building & | Size  | Price/SF/ | Rent/   | Notes/        |
|------------|-------|-----------|---------|---------------|
| Suite      | (SF)  | month     | month   | Configuration |
| C-27       | 1,440 | \$1.04 MG | \$1,498 |               |

Suite 27

**Disclaimer:** Floor Plans are approximate and are for illustrative purposes only. While we do not doubt the accuracy, we make no guarantee, warranty or representation as to its accuracy and completeness.