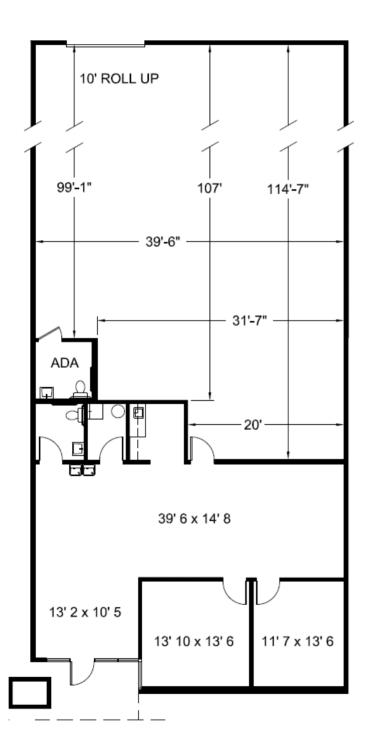

#### **Floor Plan**

### **INDUSTRIAL / FLEX**

| 2165 N FORBES, SUITE 105 |                               |
|--------------------------|-------------------------------|
| SIZE:                    | 6,098 SF                      |
| LEASE RATE               | \$0.90/SF, MG                 |
| CONFIGURATION            | ±20% Office<br>±80% Warehouse |
| LOADING:                 | Dock (1)                      |
| HEIGHT:                  | 21'-24'                       |