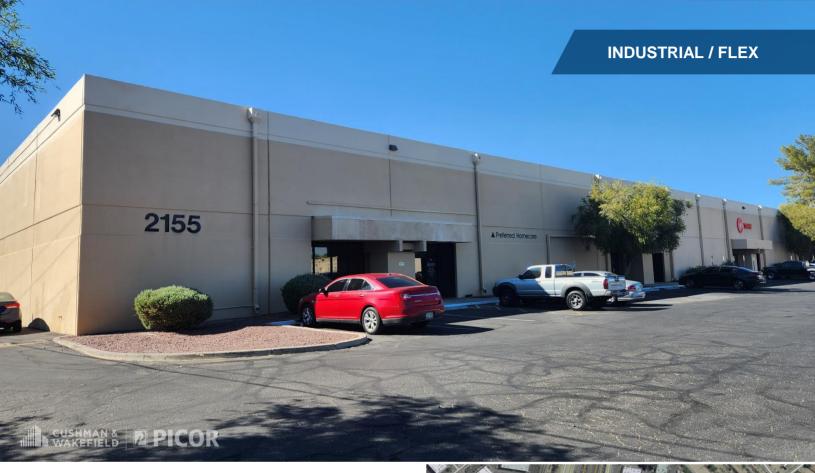

# 

FOR LEASE Broadbent Interstate Center

2015, 2045, 2155, 2165 N. Forbes Tucson, Arizona 85745

### **Property Features**

- Directly adjacent to the Interstate 10 and Grant Road interchange
- Functional distribution & flex space
- · Convenient access to University & Downtown
- 21' 24' clear height
- Fire sprinklers
- Zoned I-1, City of Tucson

### **INDUSTRIAL / FLEX**

| 2165 N FORBES, SUITE 105 |                               |
|--------------------------|-------------------------------|
| SIZE:                    | 6,098 SF                      |
| LEASE RATE               | \$0.90/SF, MG                 |
| CONFIGURATION            | ±20% Office<br>±80% Warehouse |
| LOADING:                 | Dock (1)                      |
| HEIGHT:                  | 21'-24'                       |