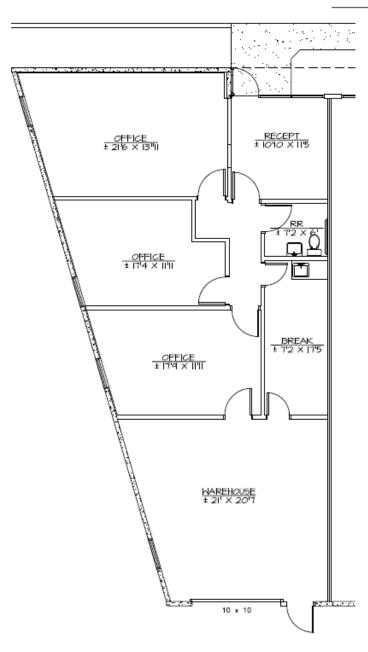

## Floor Plan Building B Suite 18

#### **INDUSTRIAL / FLEX**

| Building & | Size  | Price/SF/ | Rent/   | Notes/                      |
|------------|-------|-----------|---------|-----------------------------|
| Suite      | (SF)  | month     | month   | Configuration               |
| B-18       | 1,440 | \$1.42 MG | \$2,045 | 40% office<br>60% warehouse |

**Disclaimer:** Floor Plans are approximate and are for illustrative purposes only. While we do not doubt the accuracy, we make no guarantee, warranty or representation as to its accuracy and completeness.