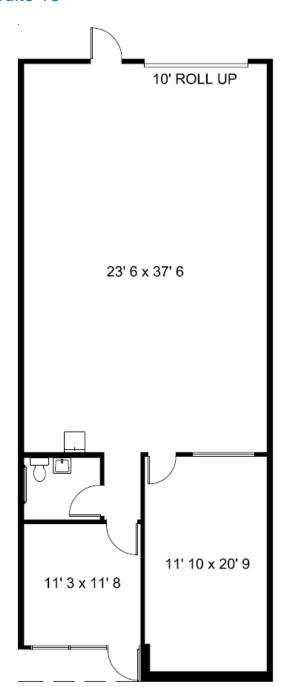

## Floor Plan Building B Suite 18

#### **INDUSTRIAL / FLEX**

| Building & | Size  | Price/SF/ | Rent/   | Notes/                      |
|------------|-------|-----------|---------|-----------------------------|
| Suite      | (SF)  | month     | month   | Configuration               |
| B-18       | 1,440 | \$1.42 MG | \$2,045 | 40% office<br>60% warehouse |

**Disclaimer:** Floor Plans are approximate and are for illustrative purposes only. While we do not doubt the accuracy, we make no guarantee, warranty or representation as to its accuracy and completeness.