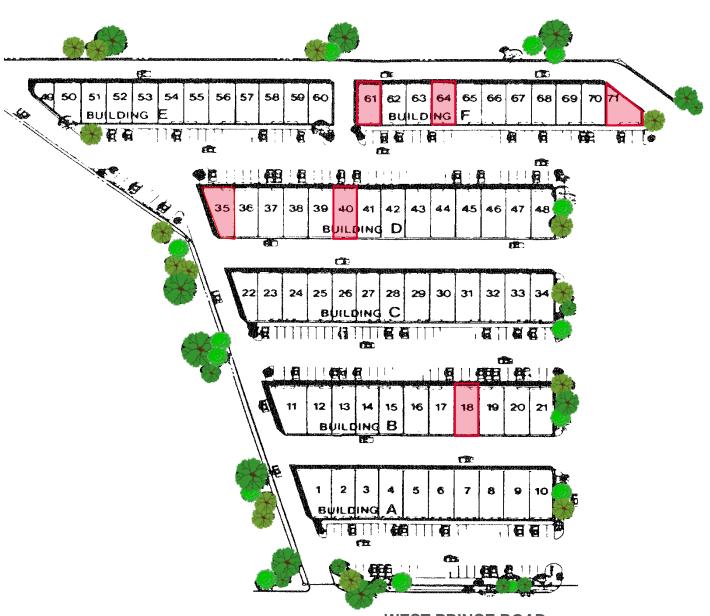

#### **Property Features**

- Great northwest location
- Near Interstate 10
- Functional flex/industrial configurations
- Grade level loading

| Building<br>& Suite | Size<br>(SF) | Price/SF/<br>month | Rent/<br>month | Notes/<br>Configuration       |
|---------------------|--------------|--------------------|----------------|-------------------------------|
| B-18                | 1,440        | \$1.42 MG          | \$2,045        | 40% office/60% warehouse      |
| D-35                | 1,650        | \$1.42 MG          | \$2,343        | 75% office/25% warehouse      |
| D-40                | 1,440        | \$1.42 MG          | \$2,045        | 10% office/90% warehouse      |
| F-61                | 1,200        | \$1.42 MG          | \$1,704        | 40% office/60% warehouse      |
| F-64                | 1,200        | \$1.42 MG          | \$1,704        | 35% office/65% warehouse      |
| F-71                | 1,222        | \$1.42 MG          | \$1,735        | 100% office (avail. Aug 2025) |

5151 E Broadway, Suite 115 Tucson, Arizona 85711 phone: +1 520 748 7100 picor.com

Site Plan

**INDUSTRIAL / FLEX** 