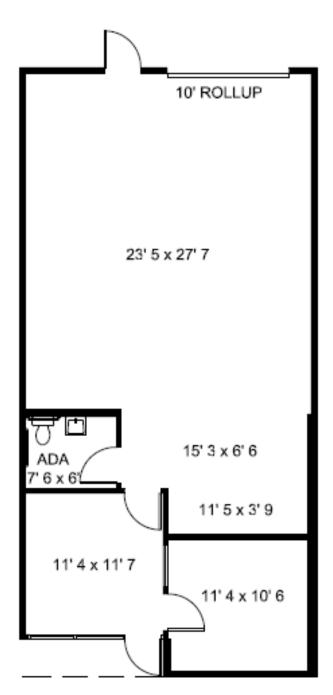

#### Floor Plan

Building F

Suite 64

#### **INDUSTRIAL / FLEX**

| Building & | Size  | Price/SF/ | Rent/   | Notes/                      |
|------------|-------|-----------|---------|-----------------------------|
| Suite      | (SF)  | month     | month   | Configuration               |
| F-64       | 1,200 | \$1.42 MG | \$1,704 | 35% office<br>65% warehouse |

**Disclaimer:** Floor Plans are approximate and are for illustrative purposes only. While we do not doubt the accuracy, we make no quarantee, warranty or representation as to its accuracy and completeness.