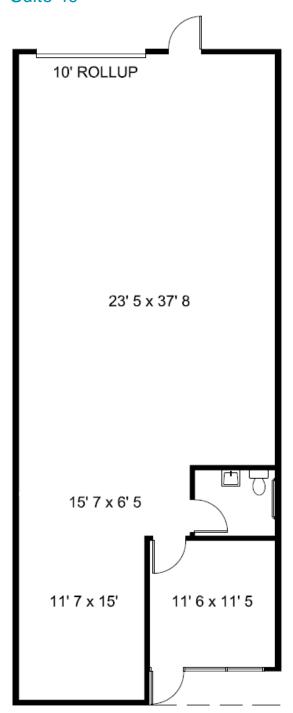

# Floor Plan Building F Suite 61 10' ROLLUP 23' 4 x 27' 7 15'8 x 6'6 11'7 x 11'8 11' 6 X 14' 6

#### **INDUSTRIAL / FLEX**

| Building & | Size  | Price/SF/ | Rent/   | Notes/                      |
|------------|-------|-----------|---------|-----------------------------|
| Suite      | (SF)  | month     | month   | Configuration               |
| F-61       | 1,200 | \$1.42 MG | \$1,704 | 40% office<br>60% warehouse |

**Disclaimer:** Floor Plans are approximate and are for illustrative purposes only. While we do not doubt the accuracy, we make no guarantee, warranty or representation as to its accuracy and completeness.