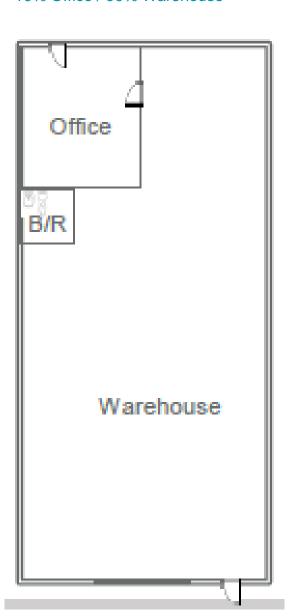

FOR LEASE
2341 S. Friebus Avenue
Tucson, AZ 85713

Aerial Photo, Site Plan & Floor Plans

**INDUSTRIAL / FLEX** 

FOR LEASE
2341 S. Friebus Avenue
Tucson, AZ 85713

Floor Plans

## **INDUSTRIAL / FLEX**

**Suite 10** - 1,725 SF- \$.66/ SF/ Mo. MG 10% Office / 90% Warehouse

**Suite 11** - 1,725 SF- \$.66/ SF/ Mo. MG 10% Office / 90% Warehouse

\*Suite 10 & 11 can be combined- 3,450 SF