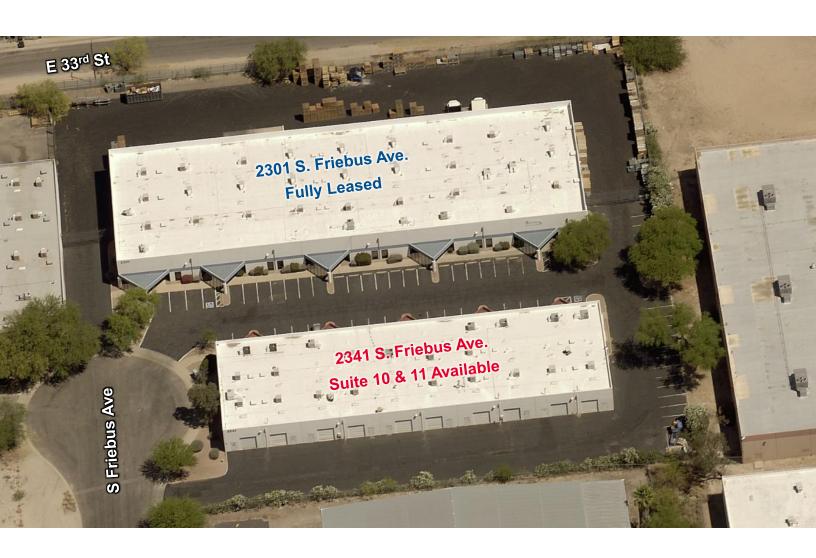

FOR LEASE
2341 S. Friebus Avenue
Tucson, AZ 85713

Aerial Photo, Site Plan & Floor Plans

**INDUSTRIAL / FLEX** 

FOR LEASE
2341 S. Friebus Avenue
Tucson, AZ 85713

Floor Plans

## **INDUSTRIAL / FLEX**

**Suite 10** - 1,725 SF- \$.66/ SF/ Mo. MG 10% Office / 90% Warehouse

**Suite 11** - 1,725 SF- \$.66/ SF/ Mo. MG 10% Office / 90% Warehouse

\*Suite 10 & 11 can be combined- 3,450 SF