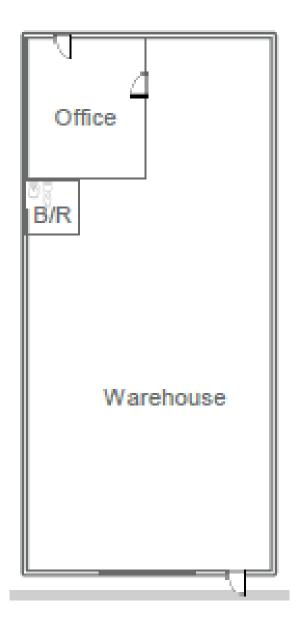

FOR LEASE
2341 S. Friebus Avenue
Tucson, AZ 85713

Aerial Photo, Site Plan & Floor Plans

**INDUSTRIAL / FLEX** 

FOR LEASE
2341 S. Friebus Avenue
Tucson, AZ 85713

Floor Plans

## **INDUSTRIAL / FLEX**

**Suite 10** - 1,725 SF- \$.66/ SF/ Mo. MG 10% Office / 90% Warehouse

**Suite 11** - 1,725 SF- \$.66/ SF/ Mo. MG 10% Office / 90% Warehouse

\*Suite 10 & 11 can be combined- 3,450 SF