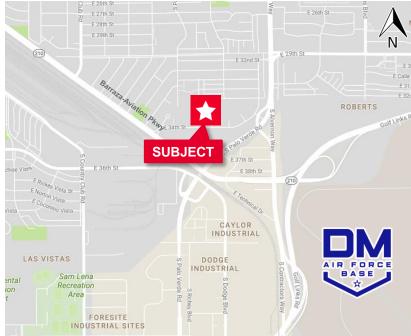

## FOR LEASE 2341 S. Friebus Avenue Tucson, AZ 85713



## 1,725 SF - 5,375 SF Flex Space Available

## **Property Features**

- · Ample parking
- 3 Phase power
- 15' clear height

| Property Details |                                 |
|------------------|---------------------------------|
| Available        | Two (2) 1,725 SF Suites         |
| Loading          | Grade Level Doors               |
| Lease Rate       | \$.6466 / SF Gross              |
| Zoning           | I-1, Industrial) City of Tucson |

<sup>\* \$65/</sup>mo HVAC maintenance fee + rental tax and own utilities on top.



For more information, please contact:

Max Fisher Industrial Properties +1 520 465 9989 mfisher@picor.com PICOR Commercial Real Estate Services 5151 E. Broadway Blvd, Suite 115 Tucson, Arizona 85711 phone: +1 520 748 7100 picor.com



FOR LEASE
2341 S. Friebus Avenue
Tucson, AZ 85713

Aerial Photo, Site Plan & Floor Plans

**INDUSTRIAL / FLEX** 



FOR LEASE
2341 S. Friebus Avenue
Tucson, AZ 85713

Floor Plans

## **INDUSTRIAL / FLEX**

**Suite 10** - 1,725 SF- \$.66/ SF/ Mo. MG 10% Office / 90% Warehouse



**Suite 11** - 1,725 SF- \$.66/ SF/ Mo. MG 10% Office / 90% Warehouse



\*Suite 10 & 11 can be combined- 3,450 SF