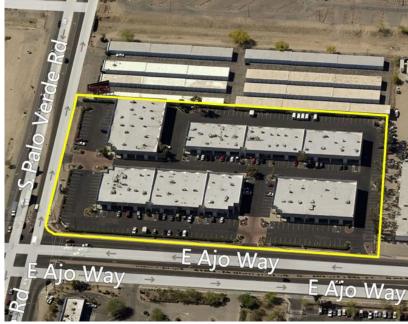

G | \$1,040 | ±35% office / ±65% warehouse<br>Available 7/1/23         |
| Suite 319-320     | 2,364 SF | \$0.88/SF MG | \$2,080 | ±40% office / ±60% warehouse                             |
| 3880 S Palo Verde | Size SF  | Rent/SF F    | Rent/Mo | Notes                                                    |
| Suite 403         | 2,634 SF | \$0.88/SF MG | \$2,318 | Office / air conditioned open space with small warehouse |

Paul Hooker, SIOR Principal, Industrial Properties Industrial Properties +1 520 546 2704 phooker@picor.com

Andrew Keim +1 520 546 2763 akeim@picor.com

**PICOR Commercial Real Estate Services** 5151 E Broadway, Suite 115 Tucson, Arizona 85711 phone: +1 520 748 7100 picor.com



3820-3880 S. Palo Verde Road Tucson, AZ 85714

#### Site Plan

#### **INDUSTRIAL / FLEX**









3820-3880 S. Palo Verde Road Tucson, AZ 85714

Floor Plan 3860 S. Palo Verde Rd

**INDUSTRIAL / FLEX** 



Suite 310, 1,182 SF



3820-3880 S. Palo Verde Road Tucson, AZ 85714

Floor Plan 3880 S. Palo Verde Rd

**INDUSTRIAL / FLEX** 



Suite 403 - 2,634 SF