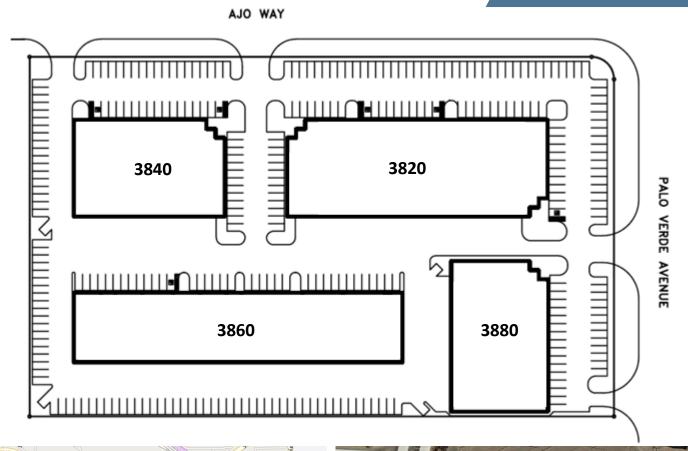

SF MG | \$1,040 | ±35% office / ±65% warehouse<br>Available 7/1/23         |
| Suite 319-320     | 2,364 SF | \$0.88/SF MG | \$2,080 | ±40% office / ±60% warehouse                             |
| 3880 S Palo Verde | Size SF  | Rent/SF F    | Rent/Mo | Notes                                                    |
| Suite 403         | 2,634 SF | \$0.88/SF MG | \$2,318 | Office / air conditioned open space with small warehouse |

Paul Hooker, SIOR Principal, Industrial Properties Industrial Properties +1 520 546 2704 phooker@picor.com

Andrew Keim +1 520 546 2763 akeim@picor.com

**PICOR Commercial Real Estate Services** 5151 E Broadway, Suite 115 Tucson, Arizona 85711 phone: +1 520 748 7100 picor.com



3820-3880 S. Palo Verde Road Tucson, AZ 85714

#### Site Plan

#### **INDUSTRIAL / FLEX**









3820-3880 S. Palo Verde Road Tucson, AZ 85714

Floor Plan 3860 S. Palo Verde Rd

**INDUSTRIAL / FLEX** 



Suite 310, 1,182 SF



3820-3880 S. Palo Verde Road Tucson, AZ 85714

Floor Plan 3880 S. Palo Verde Rd

**INDUSTRIAL / FLEX** 



Suite 403 - 2,634 SF