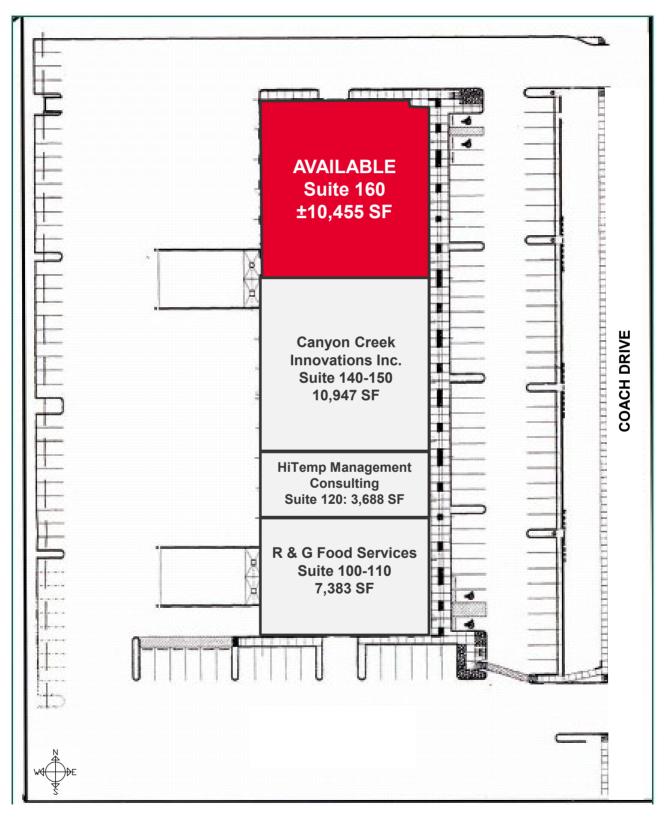

rizona 85714



### ±10,455 SF of Industrial/Flex Space Sublease Rate: \$0.75/SF NNN

#### **Property Highlights**

- · Beautiful Butterfield Business Park
- Proximity to Interstate 10
- · Fire sprinklers
- Functional office & warehouse
- · Small, fenced yard

| Property Details    |                 |
|---------------------|-----------------|
| 2024 NNN Est.       | \$0.37/SF       |
| Available           | January 1, 2025 |
| Sublease Expiration | 11/30/2026      |
| Sublease Term       | 23 Months       |

**Alex Demeroutis Industrial Properties** +1 520 546 2773 ademeroutis@picor.com



**PICOR Commercial Real Estate Services** 5151 E. Broadway Blvd, Suite 115 Tucson, Arizona 85711

phone: +1 520 748 7100

# FOR SUBLEASE 4650 S. Coach Dr Suite 160 Tucson, Arizona 85714

#### Site Plan



Floor Plan

Suite 160: ±10,455 SF





# FOR SUBLEASE 4650 S. Coach Dr Suite 160 Tucson, Arizona 85714

### **Property Photos**