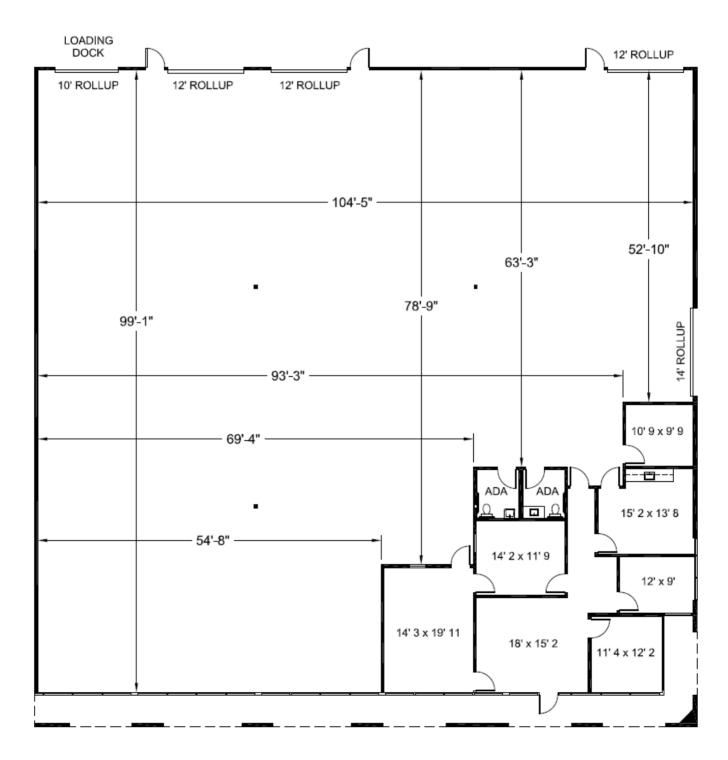

ustrial/Flex Space Sublease Rate: \$0.75/SF NNN

#### **Property Highlights**

- · Beautiful Butterfield Business Park
- Proximity to Interstate 10
- · Fire sprinklers
- Functional office & warehouse
- · Small, fenced yard

| Property Details    |                 |
|---------------------|-----------------|
| 2024 NNN Est.       | \$0.37/SF       |
| Available           | January 1, 2025 |
| Sublease Expiration | 11/30/2026      |
| Sublease Term       | 23 Months       |

**Alex Demeroutis Industrial Properties** +1 520 546 2773 ademeroutis@picor.com



**PICOR Commercial Real Estate Services** 5151 E. Broadway Blvd, Suite 115 Tucson, Arizona 85711

phone: +1 520 748 7100

# FOR SUBLEASE 4650 S. Coach Dr Suite 160 Tucson, Arizona 85714

#### Site Plan



Floor Plan

Suite 160: ±10,455 SF





# FOR SUBLEASE 4650 S. Coach Dr Suite 160 Tucson, Arizona 85714

### **Property Photos**