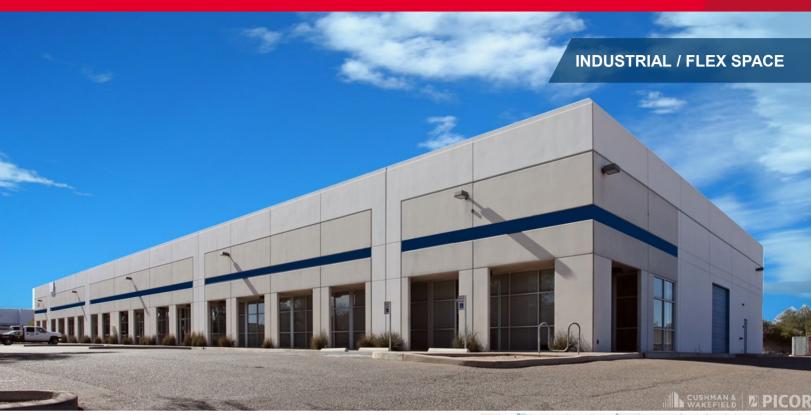

## **FOR SUBLEASE** 4650 S. Coach Dr Suite 160 Tucson, Arizona 85714



### ±10,455 SF of Industrial/Flex Space Sublease Rate: \$0.75/SF NNN

#### **Property Highlights**

- · Beautiful Butterfield Business Park
- Proximity to Interstate 10
- · Fire sprinklers
- Functional office & warehouse
- · Small, fenced yard

| Property Details    |                 |
|---------------------|-----------------|
| 2024 NNN Est.       | \$0.37/SF       |
| Available           | January 1, 2025 |
| Sublease Expiration | 11/30/2026      |
| Sublease Term       | 23 Months       |

**Alex Demeroutis Industrial Properties** +1 520 546 2773 ademeroutis@picor.com



**PICOR Commercial Real Estate Services** 5151 E. Broadway Blvd, Suite 115 Tucson, Arizona 85711

phone: +1 520 748 7100

# FOR SUBLEASE 4650 S. Coach Dr Suite 160 Tucson, Arizona 85714

#### Site Plan



Floor Plan