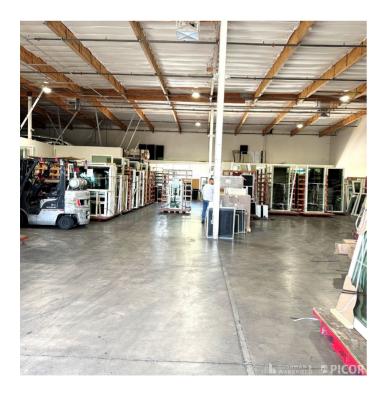

rfield Business Park
- Proximity to Interstate 10
- · Fire sprinklers
- Functional office & warehouse
- · Small, fenced yard

| Property Details    |                 |
|---------------------|-----------------|
| 2024 NNN Est.       | \$0.37/SF       |
| Available           | January 1, 2025 |
| Sublease Expiration | 11/30/2026      |
| Sublease Term       | 23 Months       |

**Alex Demeroutis Industrial Properties** +1 520 546 2773 ademeroutis@picor.com



**PICOR Commercial Real Estate Services** 5151 E. Broadway Blvd, Suite 115 Tucson, Arizona 85711

phone: +1 520 748 7100

# FOR SUBLEASE 4650 S. Coach Dr Suite 160 Tucson, Arizona 85714

#### Site Plan



Floor Plan

Suite 160: ±10,455 SF





# FOR SUBLEASE 4650 S. Coach Dr Suite 160 Tucson, Arizona 85714

### **Property Photos**