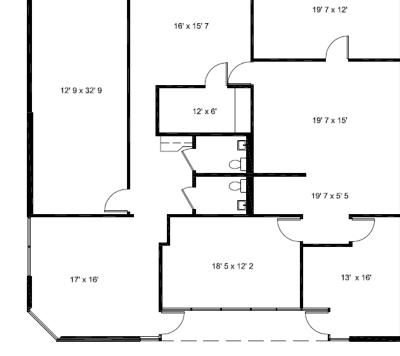

### **Butterfield Business Park** Available: 3,650 SF - \$0.97/SF, MG

| Address                                | Size (SF) | Price/SF | Rent/Mo.   | Configuration                 |
|----------------------------------------|-----------|----------|------------|-------------------------------|
| 4585 S Palo Verde,<br>Suites 405 & 407 | 3,650     | \$0.97   | \$3,540.50 | ±70% office<br>±30% warehouse |