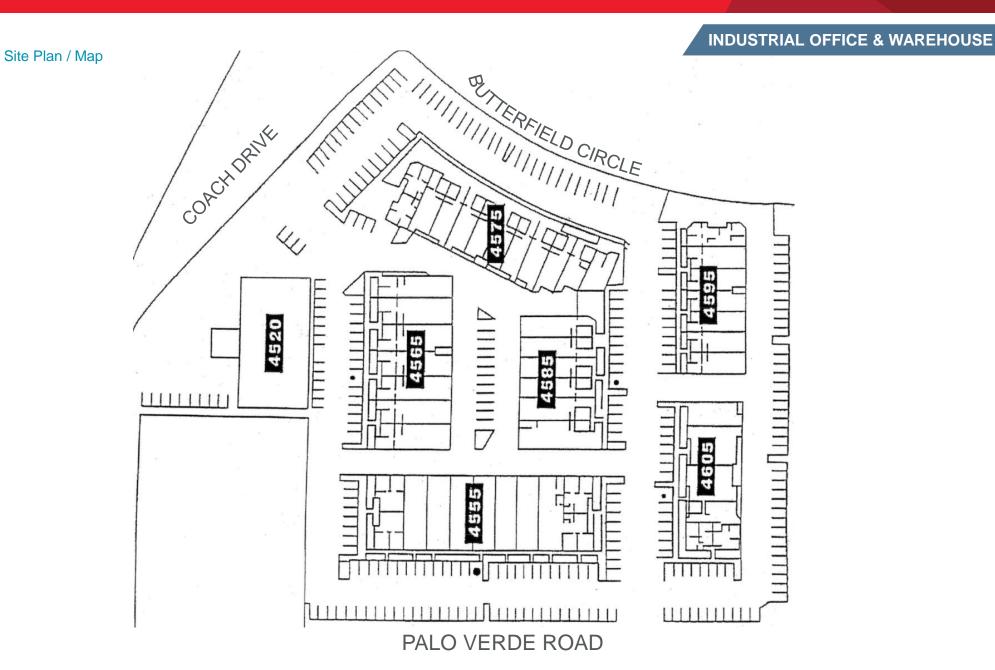

### **Butterfield Business Park** Available: 3,650 SF - \$0.97/SF, MG

| Address                                | Size (SF) | Price/SF | Rent/Mo.   | Configuration                 |
|----------------------------------------|-----------|----------|------------|-------------------------------|
| 4585 S Palo Verde,<br>Suites 405 & 407 | 3,650     | \$0.97   | \$3,540.50 | ±70% office<br>±30% warehouse |