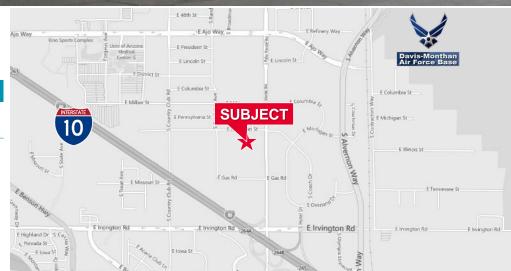

## FOR LEASE **Butterfield Business Park**

4520 - 4605 S Palo Verde, Tucson, AZ

#### **Property Highlights**

- · Pima County, CI-1 zoning
- · Ideal for office/research and development
- · Functional for assembly and warehousing
- · Minutes from Tucson International Airport, Interstate 10, Downtown, and University of Arizona