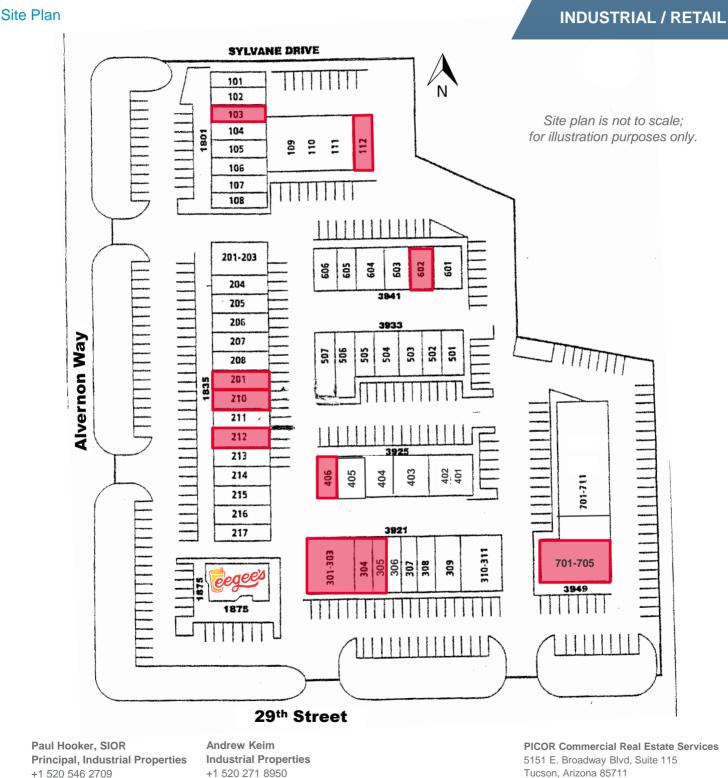

#### **Property Highlights**

- · Newly renovated industrial/office space
- · Retail with excellent visibility
- Convenient Alvernon Way & 29th Street intersection

| Address                                      | SF    | Price/SF  | Rent/<br>Mo | Configuration                         |
|----------------------------------------------|-------|-----------|-------------|---------------------------------------|
| 1801 S Alvernon Way<br>Suite 103             | 2,720 | \$1.12 MG | \$3,046     | 100% A/C<br>frontage space            |
| 1801 S Alvernon Way<br>Suite 112             | 1,550 | \$1.22 MG | \$1,891     | Avail. April 2025                     |
| 1835 S Alvernon Way<br>Suite 209             | 900   | \$1.22 MG | \$1,098     | 100% A/C<br>frontage space            |
| 1835 S Alvernon Way<br>Suite 210             | 900   | \$1.22 MG | \$1,098     | 100% A/C<br>frontage space            |
| 1835 S Alvernon Way<br>Suite 212             | 1,200 | \$1.22 MG | \$1,464     | 100% A/C<br>frontage space            |
| 3921 E 29 <sup>th</sup> St<br>Suites 301-305 | 5,104 | \$1.12 MG | \$5,716     | Frontage space<br>May be split        |
| 3925 E 29 <sup>th</sup> St<br>Suite 406      | 910   | \$1.22 MG | \$1,110     | 35% office<br>65% warehouse           |
| 3941 E 29 <sup>th</sup> St<br>Suite 602      | 1,180 | \$1.22 MG | \$1,440     | Office/warehouse<br>Avail. April 2025 |
| 3949 E 29 <sup>th</sup> St<br>Suites 701-705 | 2,954 | \$1.12 MG | \$3,308     | Frontage space                        |