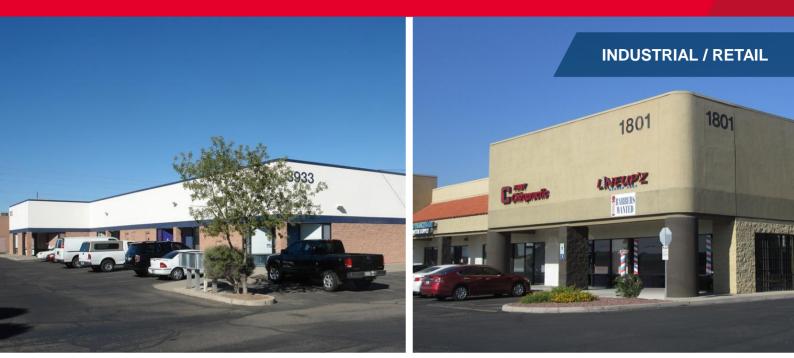

### FOR LEASE

### Midpoint Business Plaza

1801-1875 S. Alvernon Way & 3921-3949 E. 29<sup>th</sup> Street Tucson, AZ 85711

#### **Property Highlights**

- · Newly renovated industrial/office space
- · Retail with excellent visibility
- Convenient Alvernon Way & 29th Street intersection

| Address                                      | SF    | Price/SF  | Rent/<br>Mo | Configuration                         |
|----------------------------------------------|-------|-----------|-------------|---------------------------------------|
| 1801 S Alvernon Way<br>Suite 103             | 2,720 | \$1.12 MG | \$3,046     | 100% A/C<br>frontage space            |
| 1801 S Alvernon Way<br>Suite 112             | 1,550 | \$1.22 MG | \$1,891     | Avail. April 2025                     |
| 1835 S Alvernon Way<br>Suite 209             | 900   | \$1.22 MG | \$1,098     | 100% A/C<br>frontage space            |
| 1835 S Alvernon Way<br>Suite 210             | 900   | \$1.22 MG | \$1,098     | 100% A/C<br>frontage space            |
| 1835 S Alvernon Way<br>Suite 212             | 1,200 | \$1.22 MG | \$1,464     | 100% A/C<br>frontage space            |
| 3921 E 29 <sup>th</sup> St<br>Suites 301-305 | 5,104 | \$1.12 MG | \$5,716     | Frontage space<br>May be split        |
| 3925 E 29 <sup>th</sup> St<br>Suite 406      | 910   | \$1.22 MG | \$1,110     | 35% office<br>65% warehouse           |
| 3941 E 29 <sup>th</sup> St<br>Suite 602      | 1,180 | \$1.22 MG | \$1,440     | Office/warehouse<br>Avail. April 2025 |
| 3949 E 29 <sup>th</sup> St<br>Suites 701-705 | 2,954 | \$1.12 MG | \$3,308     | Frontage space                        |