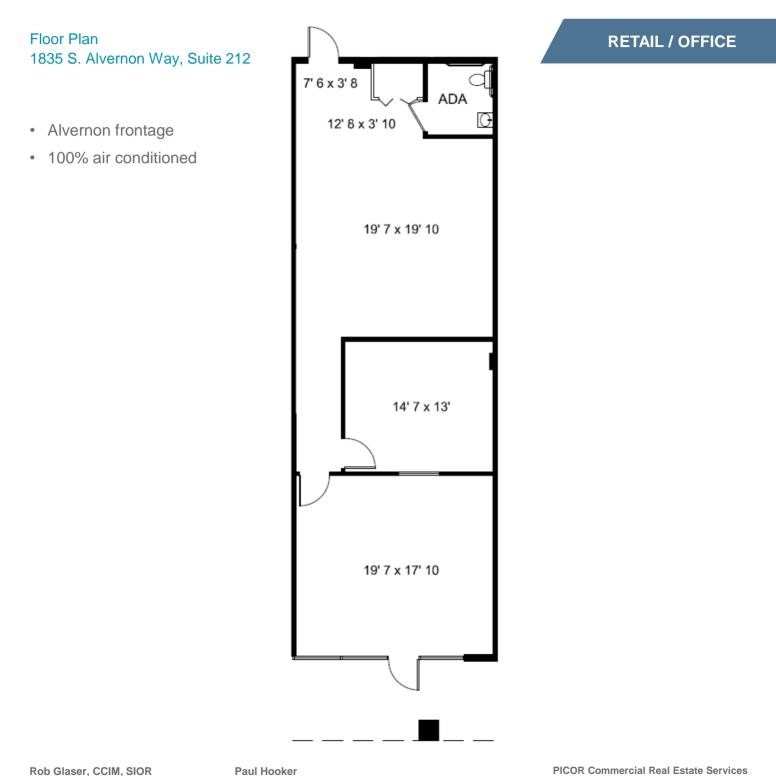

#### Floor Plan 1835 S. Alvernon Way, Suite 210

- Alvernon frontage
- 100% air conditioned

| 7' 8 x 7' 5 ADA |
|-----------------|
| 14' 7 x 10' 7   |
| 14' 7 x 40' 5   |
|                 |

Rob Glaser, CCIM, SIOR Principal, Industrial Properties +1 520 546 2707 rglaser@picor.com Paul Hooker Principal, Industrial Properties +1 520 546 2709 phooker@picor.com

#### **RETAIL / OFFICE**