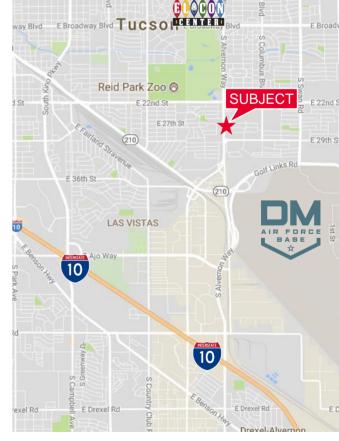

#### **Property Highlights**

- · Newly renovated industrial/office space
- · Retail with excellent visibility
- Convenient Alvernon Way & 29th Street intersection

| Address                                      | SF    | Price/SF  | Rent/<br>Mo | Configuration                         |
|----------------------------------------------|-------|-----------|-------------|---------------------------------------|
| 1801 S Alvernon Way<br>Suite 103             | 2,720 | \$1.12 MG | \$3,046     | 100% A/C<br>frontage space            |
| 1801 S Alvernon Way<br>Suite 112             | 1,550 | \$1.22 MG | \$1,891     | Avail. April 2025                     |
| 1835 S Alvernon Way<br>Suite 209             | 900   | \$1.22 MG | \$1,098     | 100% A/C<br>frontage space            |
| 1835 S Alvernon Way<br>Suite 210             | 900   | \$1.22 MG | \$1,098     | 100% A/C<br>frontage space            |
| 1835 S Alvernon Way<br>Suite 212             | 1,200 | \$1.22 MG | \$1,464     | 100% A/C<br>frontage space            |
| 3921 E 29 <sup>th</sup> St<br>Suites 301-305 | 5,104 | \$1.12 MG | \$5,716     | Frontage space<br>May be split        |
| 3925 E 29 <sup>th</sup> St<br>Suite 406      | 910   | \$1.22 MG | \$1,110     | 35% office<br>65% warehouse           |
| 3941 E 29 <sup>th</sup> St<br>Suite 602      | 1,180 | \$1.22 MG | \$1,440     | Office/warehouse<br>Avail. April 2025 |
| 3949 E 29 <sup>th</sup> St<br>Suites 701-705 | 2,954 | \$1.12 MG | \$3,308     | Frontage space                        |