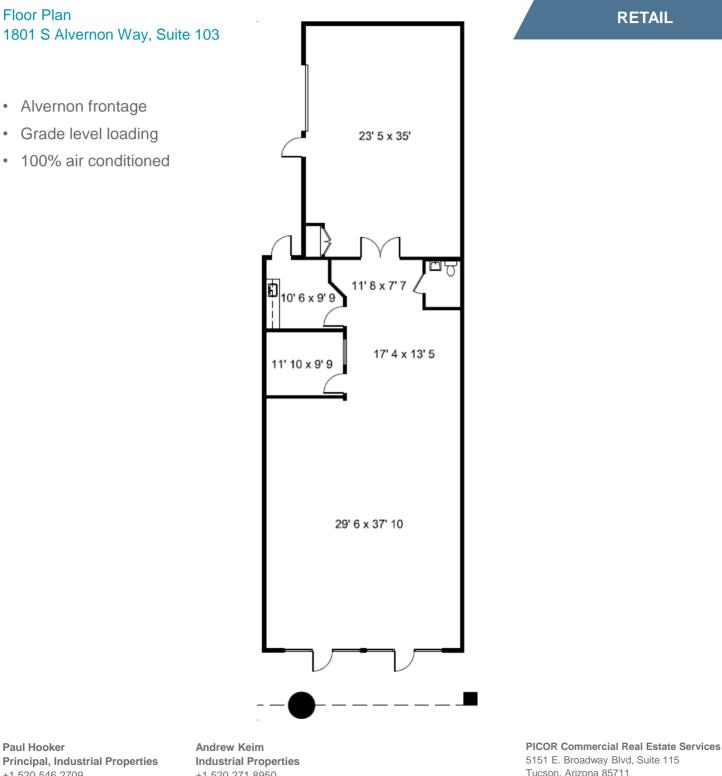

#### **Property Highlights**

- · Newly renovated industrial/office space
- · Retail with excellent visibility
- Convenient Alvernon Way & 29th Street intersection

| Address                                      | SF    | Price/SF  | Rent/<br>Mo | Configuration                         |
|----------------------------------------------|-------|-----------|-------------|---------------------------------------|
| 1801 S Alvernon Way<br>Suite 103             | 2,720 | \$1.12 MG | \$3,046     | 100% A/C<br>frontage space            |
| 1801 S Alvernon Way<br>Suite 112             | 1,550 | \$1.22 MG | \$1,891     | Avail. April 2025                     |
| 1835 S Alvernon Way<br>Suite 209             | 900   | \$1.22 MG | \$1,098     | 100% A/C<br>frontage space            |
| 1835 S Alvernon Way<br>Suite 210             | 900   | \$1.22 MG | \$1,098     | 100% A/C<br>frontage space            |
| 1835 S Alvernon Way<br>Suite 212             | 1,200 | \$1.22 MG | \$1,464     | 100% A/C<br>frontage space            |
| 3921 E 29 <sup>th</sup> St<br>Suites 301-305 | 5,104 | \$1.12 MG | \$5,716     | Frontage space<br>May be split        |
| 3925 E 29 <sup>th</sup> St<br>Suite 406      | 910   | \$1.22 MG | \$1,110     | 35% office<br>65% warehouse           |
| 3941 E 29 <sup>th</sup> St<br>Suite 602      | 1,180 | \$1.22 MG | \$1,440     | Office/warehouse<br>Avail. April 2025 |
| 3949 E 29 <sup>th</sup> St<br>Suites 701-705 | 2,954 | \$1.12 MG | \$3,308     | Frontage space                        |