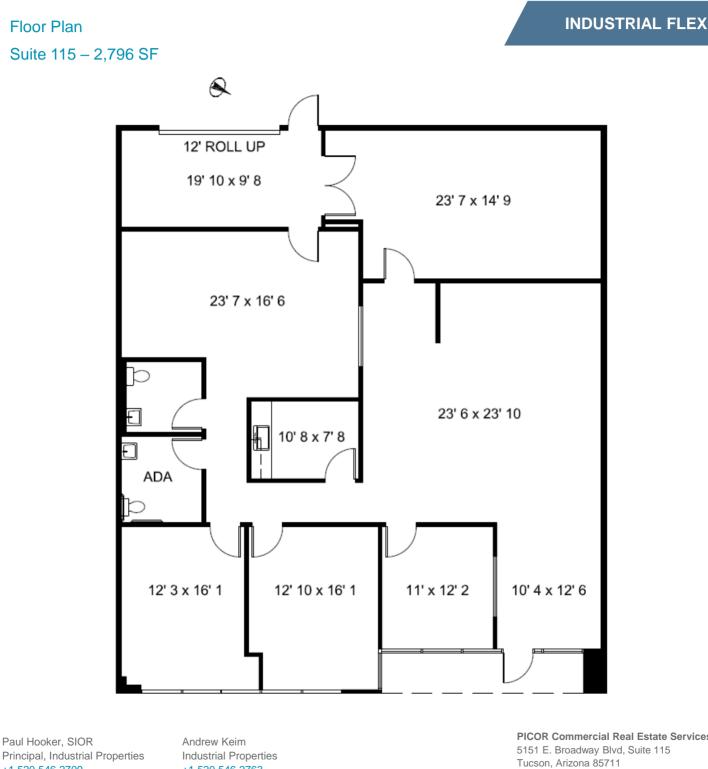

## **Property Highlights**

- · Desirable northwest location just off the Interstate 10
- · Attractive professional offices
- Functional warehouse

| Suite | Size     | Price/SF     | Rent/Mo. | Configuration | Loading |
|-------|----------|--------------|----------|---------------|---------|
| 115   | 2,796 SF | \$0.99/SF MG | \$2,768  | 95% Office    | Grade   |

## CUSHMAN & PICOR

FOR LEASE North Tucson Business Center

3865 N. Business Center Drive Tucson, AZ 85705

+1 520 546 2709 phooker@picor.com +1 520 546 2763 akeim@picor.com **PICOR Commercial Real Estate Services** 5151 E. Broadway Blvd, Suite 115 phone: +1 520 748 7100 picor.com