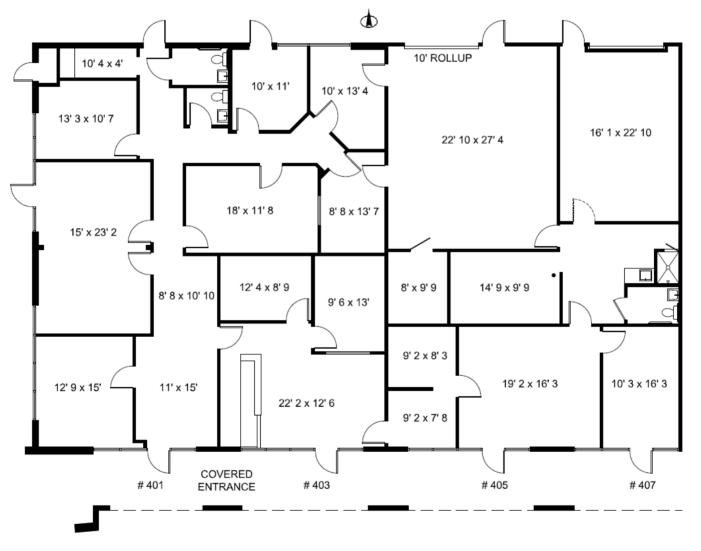

#### FLOOR PLANS

| Suite                            | Size     | Rate      | Rent/<br>Month | Office/Warehouse<br>Configurations |
|----------------------------------|----------|-----------|----------------|------------------------------------|
| 1607 S Pantano Rd, Suite 401-407 | 4,716 SF | \$0.90/MG | \$4,244        | ±80% office<br>±20% warehouse      |

| Suite                            | Size     | Rate      | Rent/<br>Month | Office/Warehouse<br>Configurations |
|----------------------------------|----------|-----------|----------------|------------------------------------|
| 1607 S Pantano Rd, Suite 401-407 | 4,716 SF | \$0.90 MG | \$4,244        | 80% office/<br>20% warehouse       |