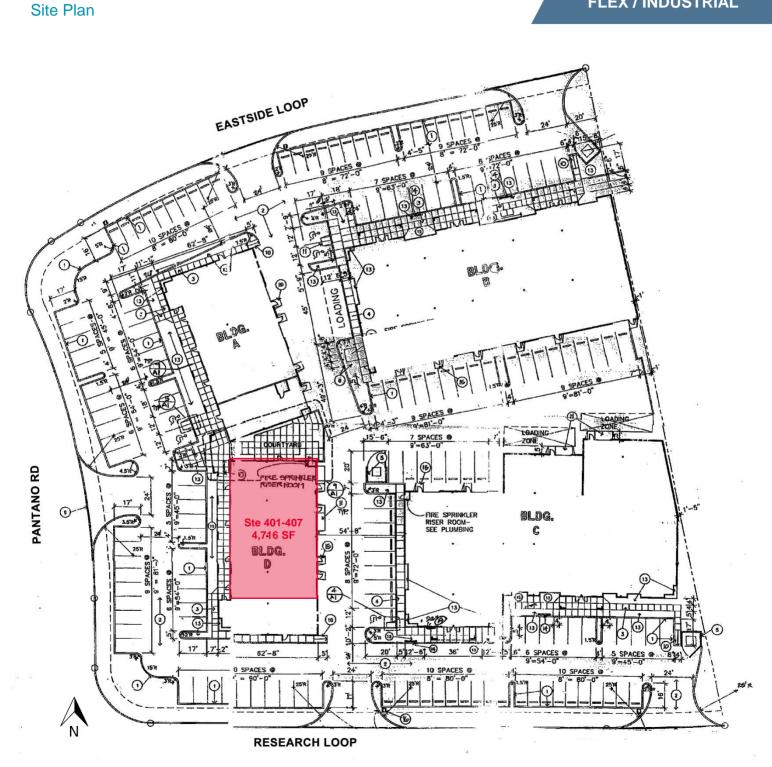

| Suite                            | Size     | Rate      | Rent/<br>Month | Office/Warehouse<br>Configurations |
|----------------------------------|----------|-----------|----------------|------------------------------------|
| 1607 S Pantano Rd, Suite 401-407 | 4,716 SF | \$0.90 MG | \$4,244        | 80% office/<br>20% warehouse       |

#### FLOOR PLANS

| Suite                            | Size     | Rate      | Rent/<br>Month | Office/Warehouse<br>Configurations |
|----------------------------------|----------|-----------|----------------|------------------------------------|
| 1607 S Pantano Rd, Suite 401-407 | 4,716 SF | \$0.90/MG | \$4,244        | ±80% office<br>±20% warehouse      |