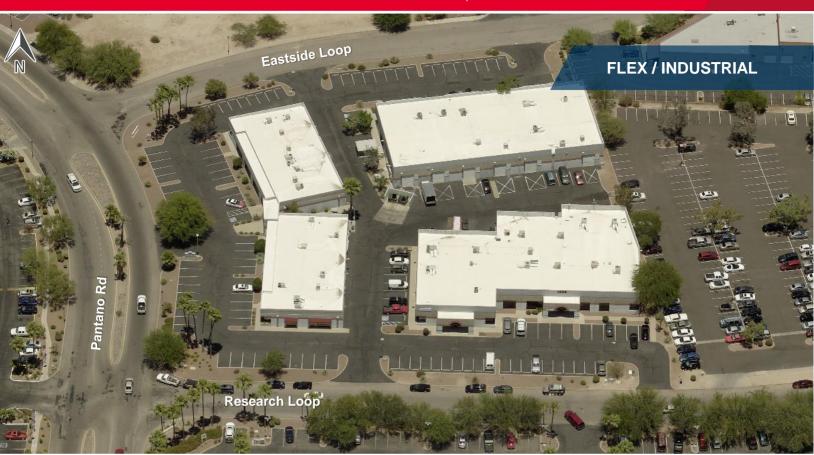

## FOR LEASE Eastpoint Business Plaza

1601-1607 S Pantano Road Tucson, AZ 85710

#### **Property Highlights**

- · Eastside industrial business park
- · Modern building with street frontage
- Minutes from Davis Monthan Air Force Base and strong workforce
- · Excellent clear height and access to warehouse
- Tilt wall concrete masonry
- · Functional for research & development, manufacturing, and warehousing
- Zoning: I-1, City of Tucson

## **Eastpoint Business Plaza**

1601-1607 S Pantano Road Tucson, AZ 85710