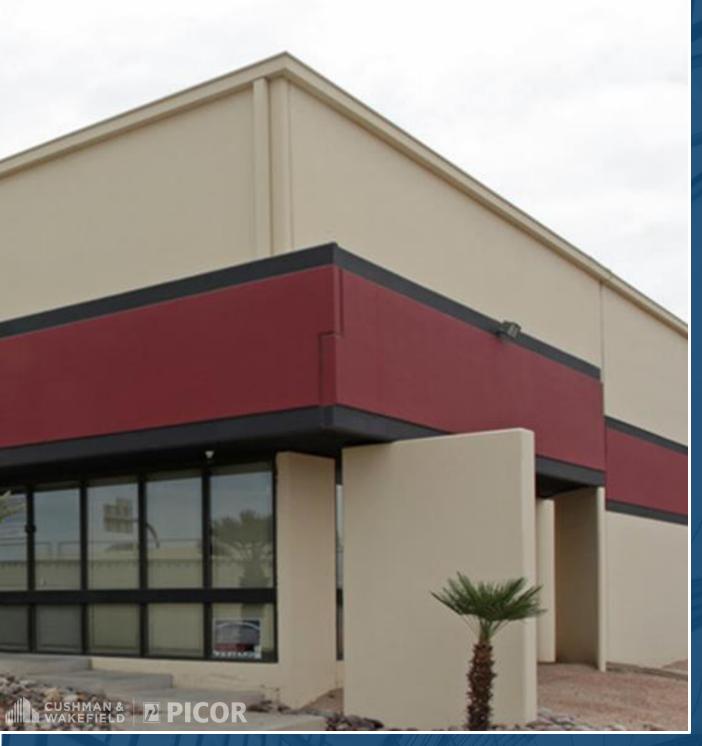

Multi-Tenant Industrial Building 2106 N. Forbes Blvd

Tucson, Arizona 85745

## **PROPERTY INFORMATION**

24'

| B |
|---|

**CEILING HEIGHT:** 

8 Docks, 3 Drive In LOADING:

AC (office), evaporative cooled **HVAC:** (warehouse)

Concrete Tilt-Up CONSTRUCTION:

1980 YEAR BUILT: