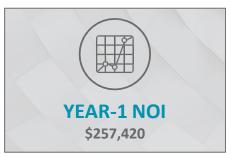

## **FINANCIAL HIGHLIGHTS**

Assumable financing at 3.5% in the amount of  $$\pm 1,500,000$ 

| RENT ROLL |                          |                |           |                 |          |                        |                          |                           |                         |
|-----------|--------------------------|----------------|-----------|-----------------|----------|------------------------|--------------------------|---------------------------|-------------------------|
| SUITE     | TENANT                   | OCCUPIED<br>SF | RENT / SF | MONTHLY<br>RENT | CAM RE   | % OF<br>GROSS<br>SPACE | BASE YEAR                | START OF<br>LEASE<br>TERM | END OF<br>LEASE<br>TERM |
| 101       | ARS                      | 20,078         | \$0.62    | \$12,411        | \$437.84 | 50%                    | 2016<br>(Taxes),<br>2017 | 6/1/2017                  | 7/30/2027               |
| 103       | Hamilton<br>Distillers   | 8,000          | \$0.85    | \$6,800         | \$498.42 | 20%                    | 2013                     | 4/1/2014                  | 3/31/2029               |
| 104       | High Point<br>Scientific | 12,000         | \$0.77    | \$9,180         |          | 30%                    | 2022                     | 11/1/2022                 | 10/31/2027              |
| TOTAL     |                          | 40,078         | \$0.71    | \$28,391        | \$936.26 | 100%                   |                          |                           |                         |