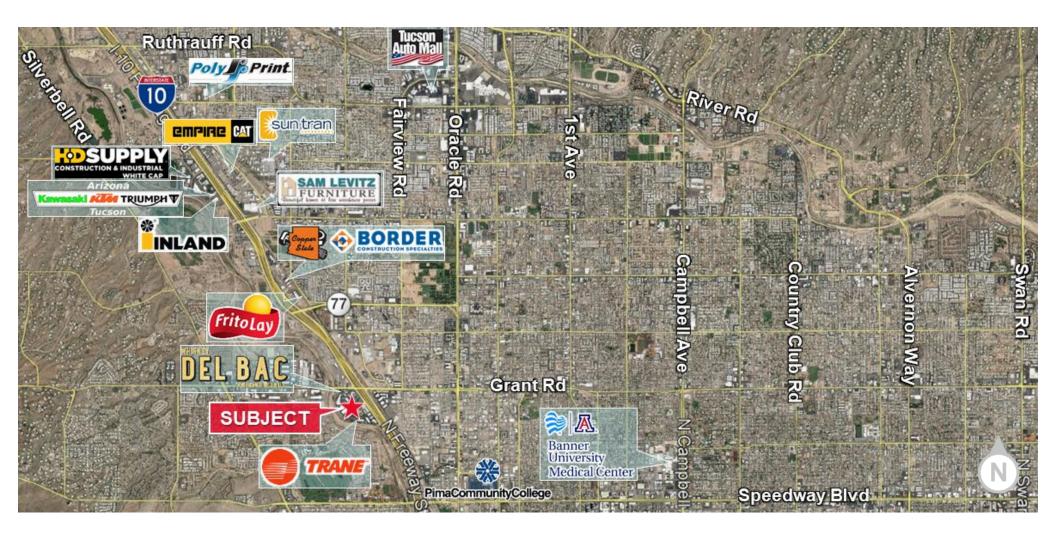

a 90 rating in 2022.

# American Refrigeration Supplies, Inc.

AMERICAN REFRIGERATION SUPPLIES, INC.

Lease Expiration:7/30/2027Website:<a href="https://www.arsnet.com/">https://www.arsnet.com/</a>

Summary:

ARS has been wholesaling HVAC equipment and supplies since 1940 and is headquartered in Phoenix, Arizona. Since then, 32 branch locations across Arizona, California, Nevada, New Mexico, Texas, and Virginia have opened. In 1970, another long-time Arizona company, the Kitchell Corporation, bought ARS. Today, Kitchell is an employee-owned and well-respected general contractor, construction management, and real estate development company. While their businesses operate independently, together they comprise one of the largest privately-held companies in Arizona.









## **TRADE MAP**







1.058N TUCSON MSA POPULATION



434,692 TOTAL HOUSEHOLDS



25% EDUCATION-SOME COLLEGE



1.0%
POPULATION
GROWTH RATE



\$59,391

MEDIAN HOUSEHOLD

INCOME



3.3%
UNEMPLOYMENT RATE

Source: BLS, BOC, Moody's Analytics 11/28/22

#### LARGEST EMPLOYERS

- 1. UNIVERSITY OF ARIZONA- 15,907
- 2. RAYTHEON MISSILE SYSTEMS- 13,000
- 3. DAVIS-MONTHAN AFB- 11,769
- 4. STATE OF ARIZONA 8,580

www.arizona.edu, suncorridorinc.com

# RECENT INDUSTRY ARRIVALS & EXPANSIONS

- 1. AMAZON
- 2. CATERPILLAR SURFACE MINING & TECHNOLOGY
- 3. HEXAGON MINING
- 4. BECTON DICKINSON
- 5. TUSIMPLE



- #5 MANAGEMENT INFORMATION SYSTEMS
- #10 SPACE SCIENCE
- #29 NURSING
- #48 TOP PUBLIC SCHOOL
- #54 UNDERGRAD ENGINEERING PROGRAMS
- #67 COLLEGES FOR VETERANS
- #47 BEST BUSINESS SCHOOLS
- #108 BEST GLOBAL UNIVERSI