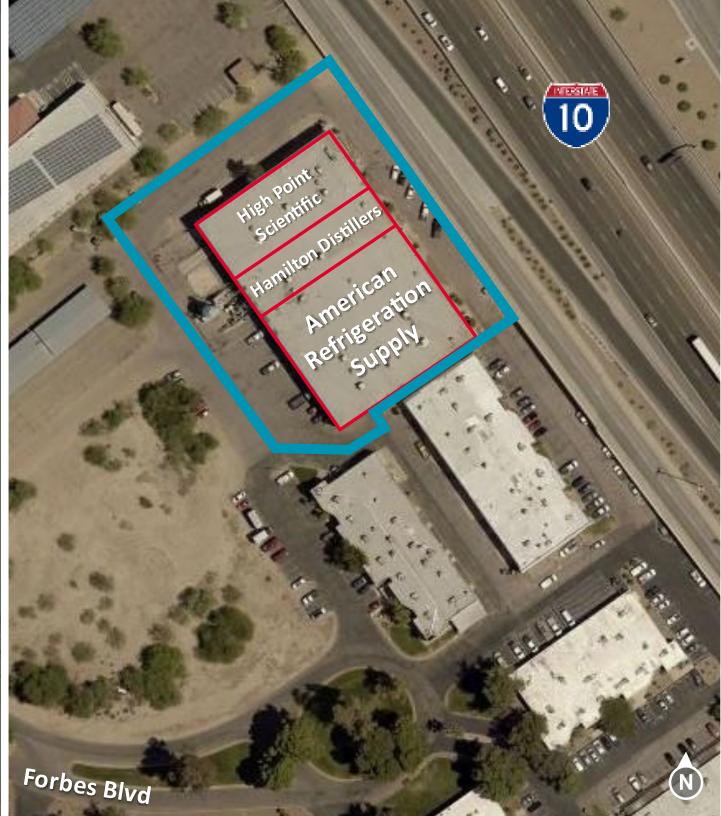

## **FINANCIAL HIGHLIGHTS**

Assumable financing at 3.5% in the amount of  $$\pm 1,500,000$ 

| RENT ROLL |                          |                |           |                 |          |                        |                          |                           |                         |
|-----------|--------------------------|----------------|-----------|-----------------|----------|------------------------|--------------------------|---------------------------|-------------------------|
| SUITE     | TENANT                   | OCCUPIED<br>SF | RENT / SF | MONTHLY<br>RENT | CAM RE   | % OF<br>GROSS<br>SPACE | BASE YEAR                | START OF<br>LEASE<br>TERM | END OF<br>LEASE<br>TERM |
| 101       | ARS                      | 20,078         | \$0.62    | \$12,411        | \$437.84 | 50%                    | 2016<br>(Taxes),<br>2017 | 6/1/2017                  | 7/30/2027               |
| 103       | Hamilton<br>Distillers   | 8,000          | \$0.85    | \$6,800         | \$498.42 | 20%                    | 2013                     | 4/1/2014                  | 3/31/2029               |
| 104       | High Point<br>Scientific | 12,000         | \$0.77    | \$9,180         |          | 30%                    | 2022                     | 11/1/2022                 | 10/31/2027              |
| TOTAL     |                          | 40,078         | \$0.71    | \$28,391        | \$936.26 | 100%                   |                          |                           |                         |

## SITE PLAN

#### **High Point Scientific**

Lease Expiration: 10/31/2027 Website: <a href="https://www.highpointscientific.com">https://www.highpointscientific.com</a>

**Summary:** 

The largest specialty retailer of telescopes in the United States High Point's team has 150 years' worth of combined experience serving and outfitting the amateur astronomy and astrophotography community. With multiple locations, High Point has invested to provide fast, thorough, and efficient service and distribution to the entire country. Their distribution centers are fully stocked and are supported by team members that are constantly training and evolving to better serve their customers.

#### **Hamilton Distillers Group Inc**

Lease Expiration: 3/31/2029 Website: <a href="https://www.whiskeydelbac.com/">https://www.whiskeydelbac.com/</a>

Summary:

Tucson's Premier Mesquite Scotch Whiskey Brand, Stephen Paul founded Hamilton Distillers Group in 2011 and launched the Whiskey Del Bac brand. With help from daughter Amanda, Whiskey Del Bac has grown from two American Single Malts, "Classic" and "Dorado," to multiple Distiller's Cut releases. "Classic" was named in the Top 100 Spirits List from Wine Enthusiast in 2021 and Whisky Advocate gave the "Dorado" a 90 rating in 2022.

# American Refrigeration Supplies, Inc.

AMERICAN REFRIGERATION SUPPLIES, INC.

Lease Expiration:7/30/2027Website:<a href="https://www.arsnet.com/">https://www.arsnet.com/</a>

Summary:

ARS has been wholesaling HVAC equipment and supplies since 1940 and is headquartered in Phoenix, Arizona. Since then, 32 branch locations across Arizona, California, Nevada, New Mexico, Texas, and Virginia have opened. In 1970, another long-time Arizona company, the Kitchell Corporation, bought ARS. Today, Kitchell is an employee-owned and well-respected general contractor, construction management, and real estate development company. While their businesses operate independently, together they comprise one of the largest privately-held companies in Arizona.