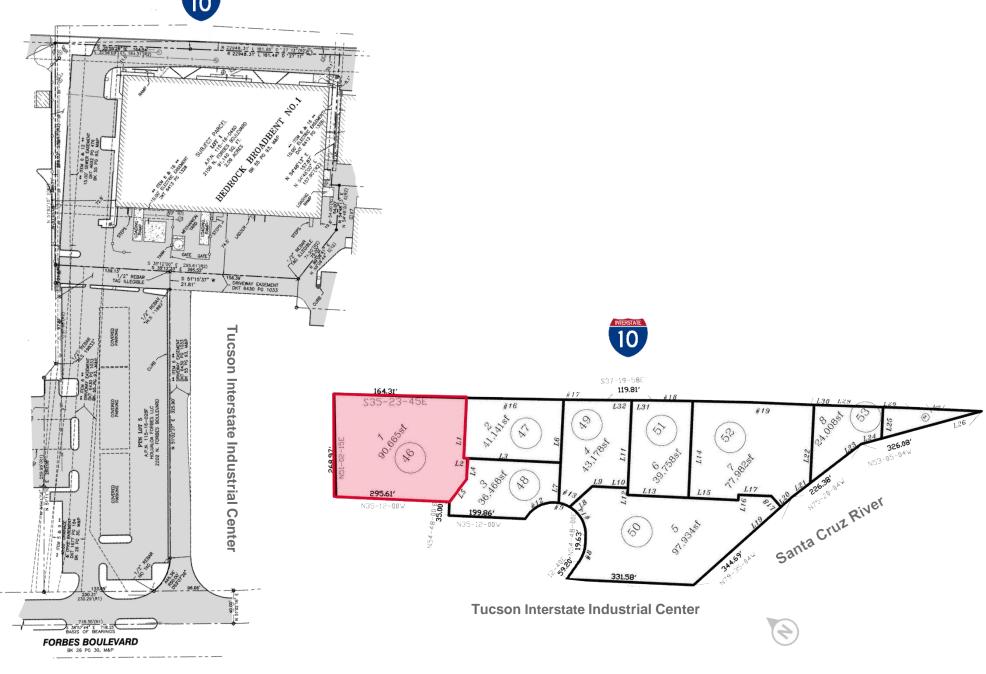

| \$9,180         |          | 30%                    | 2022                     | 11/1/2022                 | 10/31/2027              |
| TOTAL     |                          | 40,078         | \$0.71    | \$28,391        | \$936.26 | 100%                   |                          |                           |                         |

## **PROPERTY INFORMATION**

24'

| B |
|---|

**CEILING HEIGHT:** 

8 Docks, 3 Drive In LOADING:

AC (office), evaporative cooled **HVAC:** (warehouse)



Concrete Tilt-Up CONSTRUCTION:



1980 YEAR BUILT:



SITE AREA:

2.08 Acres



**ASSESSOR** PARCEL:

115-16-046

43 Surface



**ZONING:** 

I-1, City of Tucson



ACCESS:

Visible from Interstate 10 162,921 VPD (2018)



**PARKING:** 



**TAXES (2021):** 

\$45,918 / \$1.15/SF



## SITE PLAN



### TENANT PROFILE



#### **High Point Scientific**

Lease Expiration: 10/31/2027 Website: <a href="https://www.highpointscientific.com">https://www.highpointscientific.com</a>

**Summary:** 

The largest specialty retailer of telescopes in the United States High Point's team has 150 years' worth of combined experience serving and outfitting the amateur astronomy and astrophotography community. With multiple locations, High Point has invested to provide fast, thorough, and efficient service and distribution to the entire country. Their distribution centers are fully stocked and are supported by team members that are constantly training and evolving to better serve their customers.



#### **Hamilton Distillers Group Inc**

Lease Expiration: 3/31/2029 Website: <a href="https://www.whiske