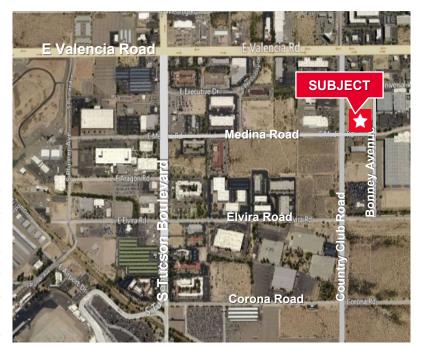

------------------------------------------------|
| Building Size:    | 9,240 SF                                                                           |
| Lease Rate:       | \$1.00/SF MG (excluding expansion land)                                            |
| Site Area:        | Presently improved – 32,346 sf (.74 Acres)<br>Expansion land- Additional .74 Acres |
| Zoning:           | I-1, Light Industrial                                                              |
| Power:            | Heavy – 120/208V 3-Phase                                                           |
| Loading<br>Doors: | Two (2) Grade Level Doors                                                          |
| Parking:          | 44 Spaces (with potential to expand)                                               |



**PICOR Commercial Real Estate Services** 

5151 E. Broadway Blvd, Suite 115

Tucson, Arizona 85711

picor.com

phone: +1 520 748 7100

For more information, please contact:

Paul Hooker, SIOR **Principal, Industrial Properties** +1 520 546 2704 phooker@picor.com

Robert Glaser, CCIM, SIOR **Principal, Industrial Properties** +1 520 546 2707 rglaser@picor.com

Independently Owned and Operated / A Member of the Cushman & Wakefield Alliance
Cushman & Wakefield Copyright 2022. No warranty or representation, express or implied, is made to the accuracy or completeness of the information contained herein, and same is submitted subject to errors, omissions, change of price, rental or other
conditions, withdrawal without notice, and to any special listing conditions imposed by the property owner