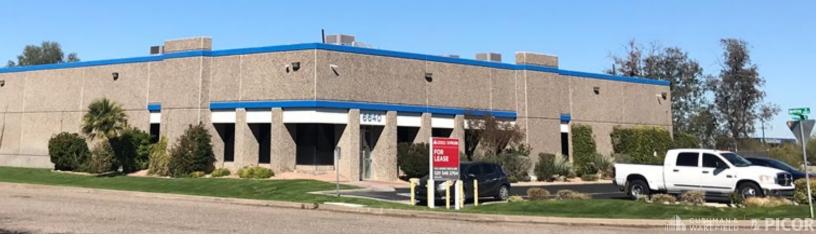

## **FOR LEASE** 6640 S Bonney Avenue Tucson, AZ

#### **Property Features**

- Freestanding high-image Office/R&D/Manufacturing Building
- · Secured yard/parking area
- 100% air conditioned
- · Potential ability to expand site area to 1.48 acres (call for details)
- Within one mile of the Tucson International Airport

| Suite Features    |                                                                                    |
|-------------------|------------------------------------------------------------------------------------|
| Building Size:    | 9,240 SF                                                                           |
| Lease Rate:       | \$1.00/SF MG (excluding expansion land)                                            |
| Site Area:        | Presently improved – 32,346 sf (.74 Acres)<br>Expansion land- Additional .74 Acres |
| Zoning:           | I-1, Light Industrial                                                              |
| Power:            | Heavy – 120/208V 3-Phase                                                           |
| Loading<br>Doors: | Two (2) Grade Level Doors                                                          |
| Parking:          | 44 Spaces (with potential to expand)                                               |