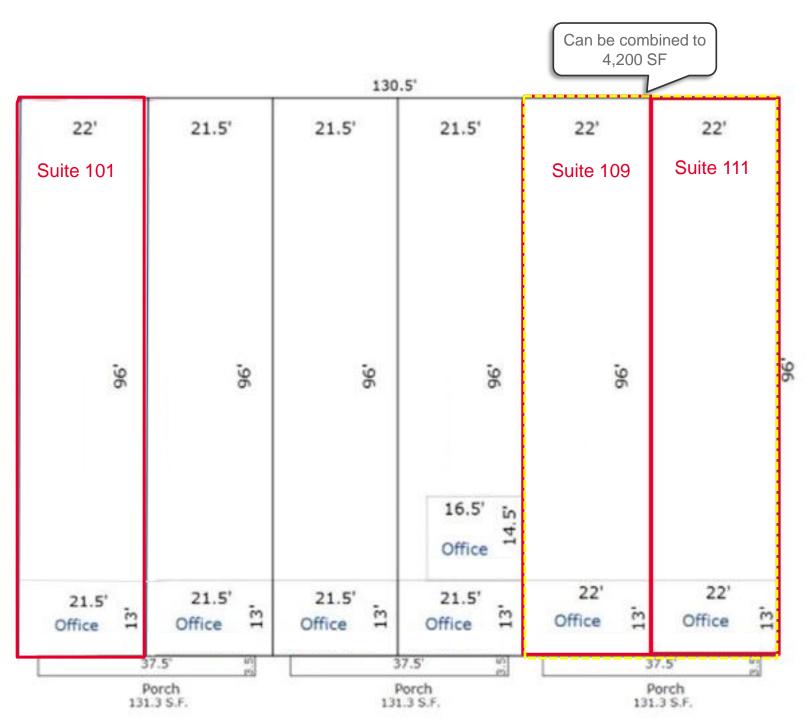

#### **Property Details** Suite 101: 2,100 SF\* (50% warehouse / 50% office) Suite 109: 2,100 SF\*\*(50% warehouse / 50% office) Suite 111: 2.100 SF\*\* Available \*\*Suite 109 & 111 can be combined to 4,200 SF Utilities City of Tucson, Water/Sewer Power 100 amp 240 volt single phase Clear Height 14' 10' x10' Grade Level Loading • 21' X 40' fenced yard Notes Canopy over exterior loading area

# Floor Plan: Suite 101, 103, 109, & 111