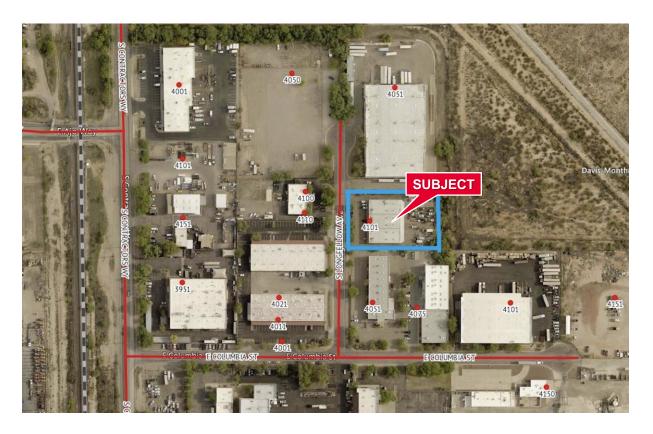

**FOR LEASE** 

# 2,100 - 4,200 SF INDUSTRIAL SUITES + FENCED YARD **LEASE RATE: \$2,000 / MONTH, MG (\$0.95/SF)**

#### **Property Details** Suite 101: 2,100 SF\* (50% warehouse / 50% office) Suite 109: 2,100 SF\*\*(50% warehouse / 50% office) Suite 111: 2.100 SF\*\* Available \*\*Suite 109 & 111 can be combined to 4,200 SF Utilities City of Tucson, Water/Sewer Power 100 amp 240 volt single phase Clear Height 14' 10' x10' Grade Level Loading • 21' X 40' fenced yard Notes Canopy over exterior loading area





**Andrew Keim Industrial Properties** +1 520 546 2763 akeim@picor.com



# **Aerial and Floor Plan**



# Floor Plan: Suite 101, 103, 109, & 111





#### **Plat Map**



Andrew Keim Industrial Properties +1 520 546 2763 akeim@picor.com



## Site Plan



Andrew Keim Industrial Properties +1 520 546 2763 akeim@picor.com



### **Property Photos**









Andrew Keim Industrial Properties +1 520 546 2763 akeim@picor.com



# **Tucson Market Overview**



1.08M TUCSON MSA



445,471

HOUSEHOLDS

INCOME



36% COLLEGE EDUCATION



0.6%



\$67,929 MEDIAN HOUSEHOLD



4.7%
UNEMPLOYMENT RATE



56,544

UNIVERSITY OF ARIZONA TOTAL ENROLLMENT, 2025

- LARGEST EMPLOYERS
- 1. UNIVERSITY OF ARIZONA- 16,076
- 2. RAYTHEON MISSILE SYSTEMS- 13.000
- 3. DAVIS-MONTHAN AFB- 11,000
- 4. STATE OF ARIZONA 8,580
- #2 MANAGEMENT INFORMATION SYSTEMS
- #8 SPACE SCIENCE
- #27 BEST BUSINESS SCHOOLS
- #47 MEDICINE