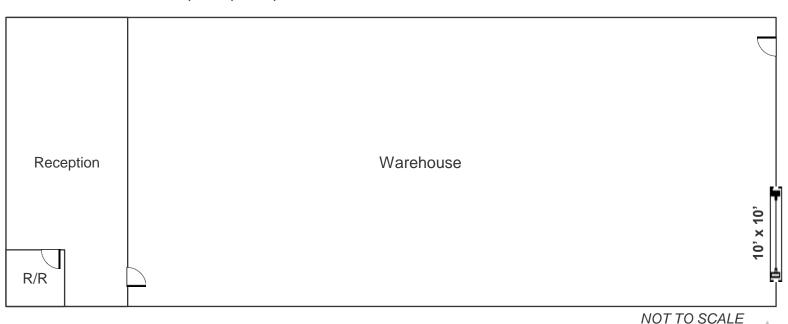

**FOR LEASE** 

# 2,100 - 4,200 SF INDUSTRIAL SUITES + FENCED YARD **LEASE RATE: \$2,000 / MONTH, MG (\$0.95/SF)**

#### **Property Details** Suite 101: 2,100 SF\* (50% warehouse / 50% office) Suite 109: 2,100 SF\*\*(50% warehouse / 50% office) Suite 111: 2.100 SF\*\* Available \*\*Suite 109 & 111 can be combined to 4,200 SF Utilities City of Tucson, Water/Sewer Power 100 amp 240 volt single phase Clear Height 14' 10' x10' Grade Level Loading • 21' X 40' fenced yard Notes Canopy over exterior loading area





**Andrew Keim Industrial Properties** +1 520 546 2763 akeim@picor.com



# **Aerial and Floor Plan**



# Floor Plan: Suite 101, 103, 109, & 111





#### **Plat Map**



Andrew Keim Industrial Properties +1 520 546 2763 akeim@picor.com



## Site Plan



Andrew Keim Industrial Properties +1 520 546 2763 akeim@picor.com



### **Property Photos**









Andrew Keim Industrial Properties +1 520 546 2763 akeim@picor.com



# **Tucson Market Overview**



1.08M TUCSON MSA



445,471

HOUSEHOLDS

INCOME



36% COLLEGE EDUCATION



0.6%



\$67,929 MEDIAN HOUSEHOLD



4.7%
UNEMPLOYMENT RATE



56,544

UNIVERSITY OF ARIZONA TOTAL ENROLLMENT, 2025

- LARGEST EMPLOYERS
- 1. UNIVERSITY OF ARIZONA- 16,076
- 2. RAYTHEON MISSILE SYSTEMS- 13.000
- 3. DAVIS-MONTHAN AFB- 11,000
- 4. STATE OF ARIZONA 8,580
- #2 MANAGEMENT INFORMATION SYSTEMS
- #8 SPACE SCIENCE
- #27 BEST BUSINESS SCHOOLS
- #47 MEDICINE
- #52 TOP PUBLIC SCHOOL
- #54 EDUCATION
- #6