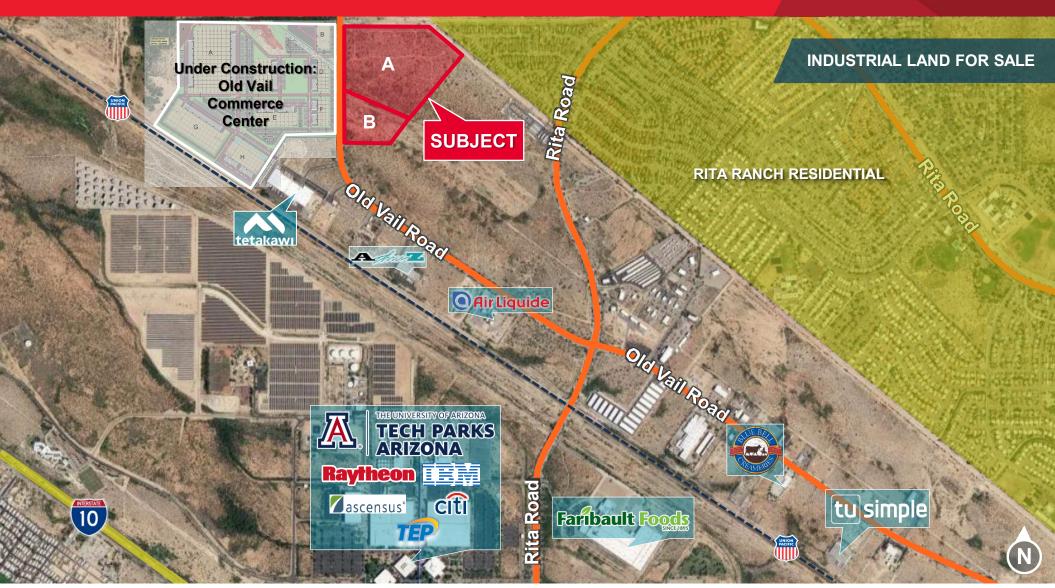

# Industrial Land in Sunbelt Industrial Center

Land: 2,081,732 SF (47.79 Acres)

Sale Price: \$3,600,000 (\$1.72/SF)

Parcel A: 35.87 Acres

Parcel B: 11.92 Acres

Property Tax: Parcel A: \$10,597.78 (2024)

Parcel B: \$1,837.03 (2024)

#### **Property Highlights**

- · Close proximity to Interstate 10
- In Rita Ranch near the UA Tech Park
- New industrial development in progress in immediate area
- Adjacent to population center / workforce
- Property is in the vicinity of Davis Monthan Air Force Base, may be subject to restrictions