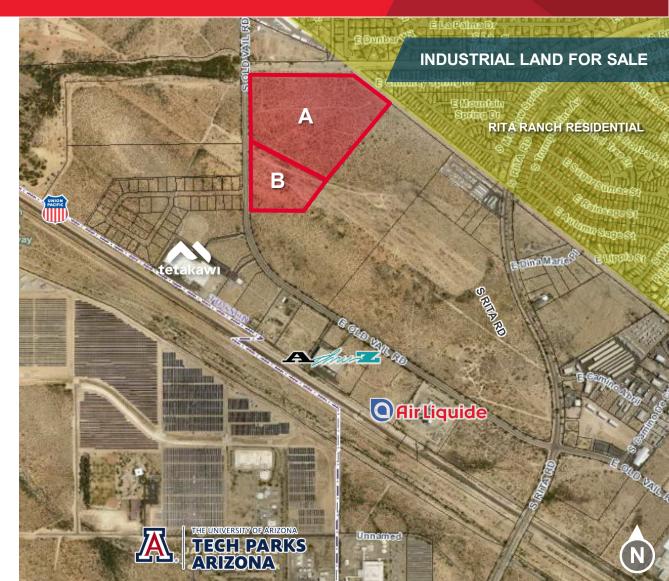

# Industrial Land in Sunbelt Industrial Center

Land: 2,081,732 SF (47.79 Acres)

Sale Price: \$3,600,000 (\$1.72/SF)

Parcel A: 35.87 Acres

Parcel B: 11.92 Acres

Property Tax: Parcel A: \$10,597.78 (2024)

Parcel B: \$1,837.03 (2024)

#### **Property Highlights**

- · Close proximity to Interstate 10
- In Rita Ranch near the UA Tech Park
- New industrial development in progress in immediate area
- Adjacent to population center / workforce
- Property is in the vicinity of Davis Monthan Air Force Base, may be subject to restrictions

#### INDUSTRIAL LAND FOR SALE