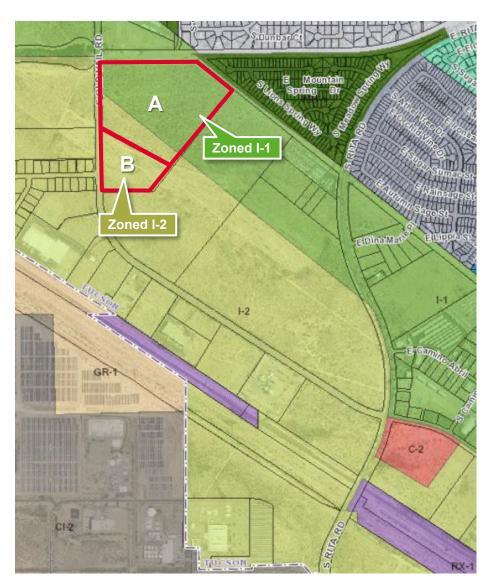

# Industrial Land in Sunbelt Industrial Center

Land: 2,081,732 SF (47.79 Acres)

Sale Price: \$3,600,000 (\$1.72/SF)

Parcel A: 35.87 Acres

Parcel B: 11.92 Acres

Property Tax: Parcel A: \$10,597.78 (2024)

Parcel B: \$1,837.03 (2024)

#### **Property Highlights**

- · Close proximity to Interstate 10
- In Rita Ranch near the UA Tech Park
- New industrial development in progress in immediate area
- Adjacent to population center / workforce
- Property is in the vicinity of Davis Monthan Air Force Base, may be subject to restrictions

| Utilities |                                  |
|-----------|----------------------------------|
| Water*    | 16" main in Old Vail Rd          |
| Sewer*    | 24" - 30" along N and NE edges   |
| Gas*      | 4" main in Old Vail Rd           |
| Electric* | 3-Phase underground at NW corner |