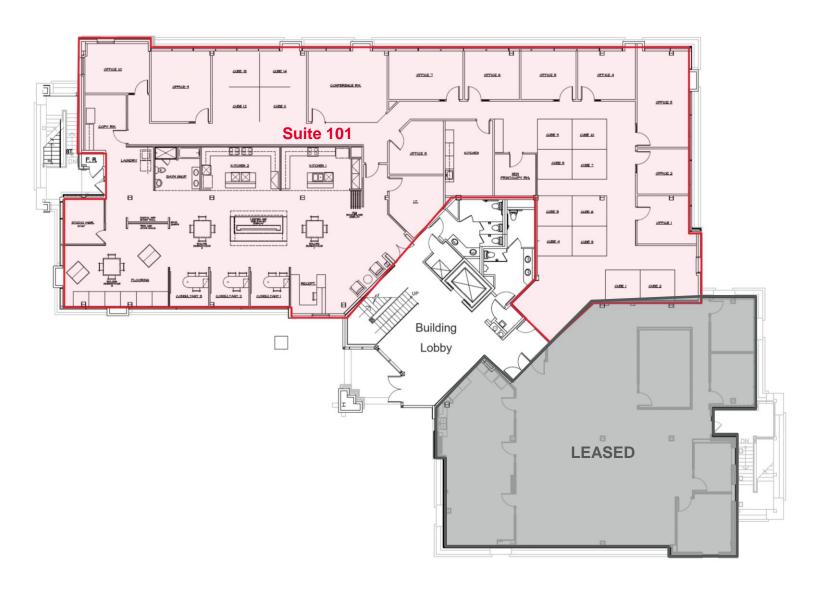

#### 2<sup>nd</sup> Floor Plan Suite 255: 2,458 RSF

Richard M. Kleiner, MBA Principal, Office Properties +1 520 440 2745 rkleiner@picor.com Alexis Corona Office Properties +1 520 501 8218 acorona@picor.com