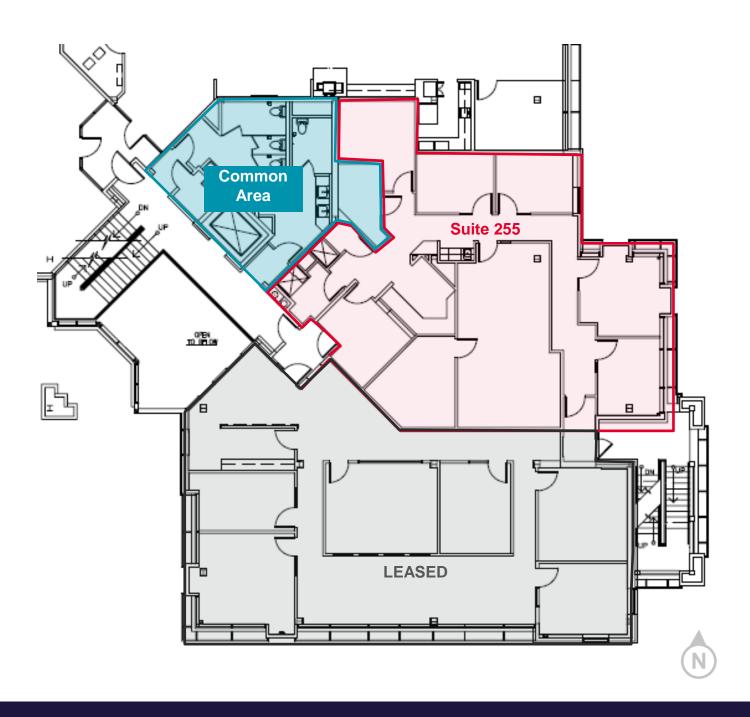

# Third Floor Plan Suite 300 Space B: 3,299 RSF

Richard M. Kleiner, MBA Principal, Office Properties +1 520 440 2745 rkleiner@picor.com Alexis Corona Office Properties +1 520 501 8218 acorona@picor.com