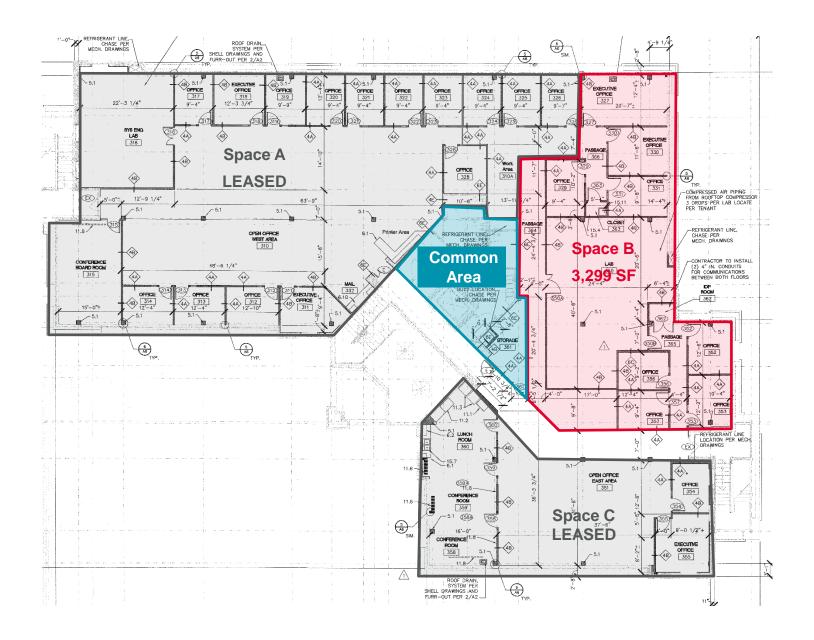

# Third Floor Plan Suite 300 Space B: 3,299 RSF

Richard M. Kleiner, MBA Principal, Office Properties +1 520 440 2745 rkleiner@picor.com Alexis Corona Office Properties +1 520 501 8218 acorona@picor.com