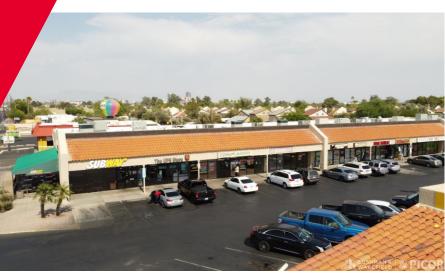

### SITE PLAN

| Suite #   | Size<br>(SF) | Tenants                              |
|-----------|--------------|--------------------------------------|
| 1501      | 1,936        | Losbetos                             |
| 1503      | 1,625        | Subway                               |
| 1505      | 1,300        | Total Wireless                       |
| 1507-1511 | 2,925        | Coin Wash Laundry                    |
| 1513      | 975          | AVAILABLE                            |
| 1515      | 975          | Enjoy Foot Massage                   |
| 1517      | 975          | Shapes Eyebrows Lounge               |
| 1519      | 975          | Jade Nail Salon                      |
| 1521      | 975          | Raw Smoke Shop                       |
| 1523      | 2,940        | Mei Mei Chinese Restaurant           |
| 1527      | 1,500        | AVAILABLE CLICK TO VIEW VIRTUAL TOUR |
| 1529      | 1,500        | TitleBucks                           |
| 1531      | 1,260        | AVAILABLE – FORMER<br>BARBER SHOP    |
| 1533      | 1,260        | State Farm                           |
| 1535-1543 | 8,000        | O'Reilly Auto Parts                  |
| 1547      | 12,080       | Dollar Tree                          |
| 1551      | 35,605       | Safeway                              |