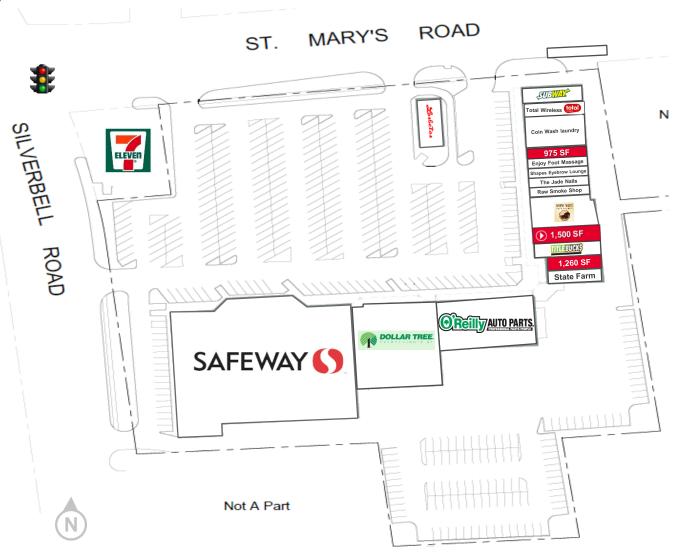

### SITE PLAN

| Suite #   | Size<br>(SF) | Tenants                              |
|-----------|--------------|--------------------------------------|
| 1501      | 1,936        | Losbetos                             |
| 1503      | 1,625        | Subway                               |
| 1505      | 1,300        | Total Wireless                       |
| 1507-1511 | 2,925        | Coin Wash Laundry                    |
| 1513      | 975          | AVAILABLE                            |
| 1515      | 975          | Enjoy Foot Massage                   |
| 1517      | 975          | Shapes Eyebrows Lounge               |
| 1519      | 975          | Jade Nail Salon                      |
| 1521      | 975          | Raw Smoke Shop                       |
| 1523      | 2,940        | Mei Mei Chinese Restaurant           |
| 1527      | 1,500        | AVAILABLE CLICK TO VIEW VIRTUAL TOUR |
| 1529      | 1,500        | TitleBucks                           |
| 1531      | 1,260        | AVAILABLE – FORMER<br>BARBER SHOP    |
| 1533      | 1,260        | State Farm                           |
| 1535-1543 | 8,000        | O'Reilly Auto Parts                  |
| 1547      | 12,080       | Dollar Tree                          |
| 1551      | 35,605       | Safeway                              |