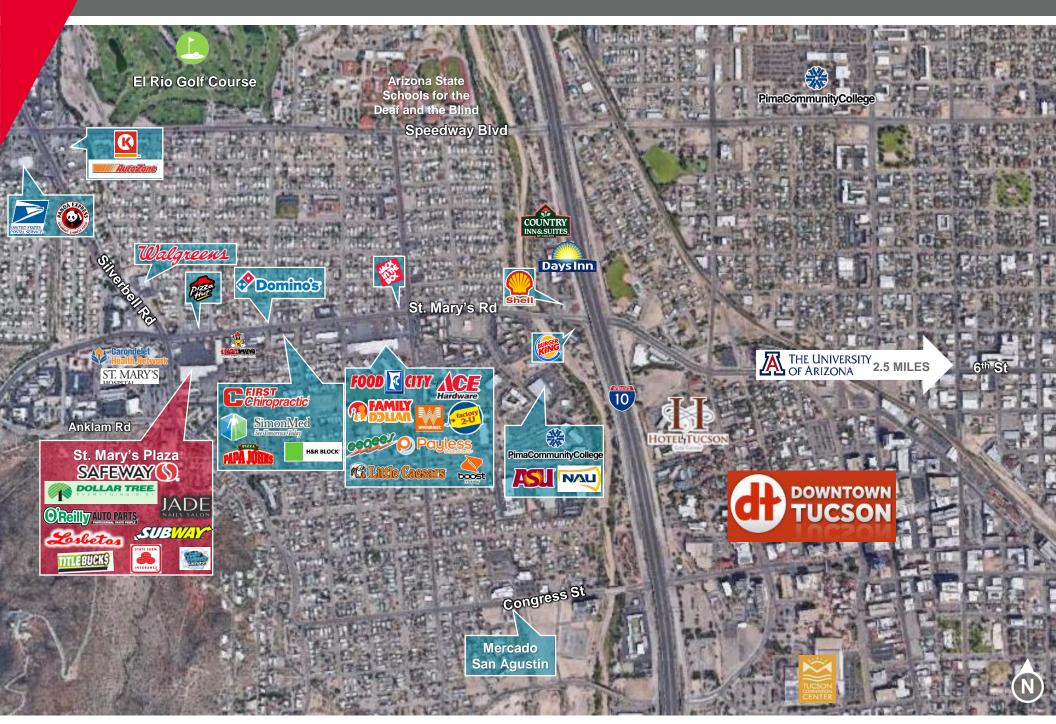

#### **HIGHLIGHTS**

- This center is poised to take advantage of this densely populated area
- St. Mary's Hospital, employing over 2,000 people is located at the southwest corner of this intersection.
- Located within close proximity to the University of Arizona and Pima Community College, ASU, and NAU

#### TRAFFIC COUNTS

| Silverbell Rd | 18,041 VPD (2024) |
|---------------|-------------------|
| St Mary's Rd  | 18,203 VPD (2024) |

| DEMOGRAPHICS | Population | Average<br>Household Income | Daytime<br>Population |
|--------------|------------|-----------------------------|-----------------------|
| 1 Mile       | 9,378      | \$55,279                    | 8,022                 |
| 3 Miles      | 94,932     | \$53,934                    | 59,536                |
| 5 Miles      | 220,081    | \$57,972                    | 133,888               |