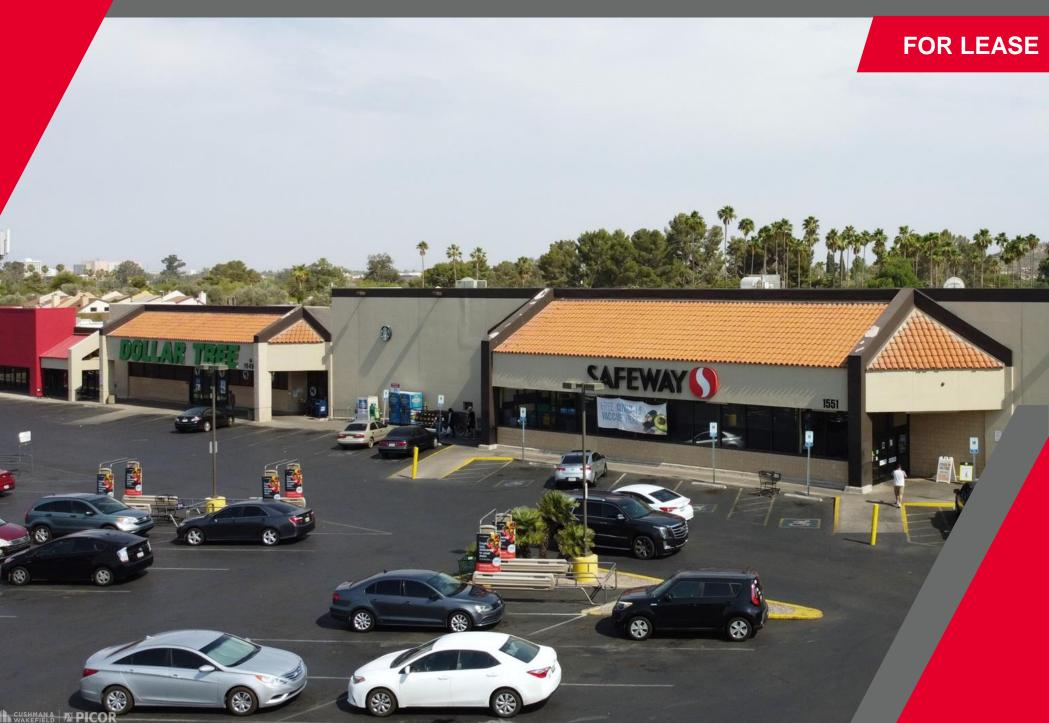

#### **PROPERTY DETAILS**

| Availability | 975, 1,260 (Former Barber Shop) & 1,500 SF     |  |
|--------------|------------------------------------------------|--|
| Lease Rate   | Contact Agent                                  |  |
| NNN Rate     | Est. \$7.30/PSF                                |  |
| Year Built   | 1980                                           |  |
| Zoning       | C-1, City of Tucson                            |  |
| Address      | 1501-1551 W. Saint Mary's Road Tucson AZ 85745 |  |

#### **HIGHLIGHTS**

- This center is poised to take advantage of this densely populated area
- St. Mary's Hospital, employing over 2,000 people is located at the southwest corner of this intersection.
- Located within close proximity to the University of Arizona and Pima Community College, ASU, and NAU