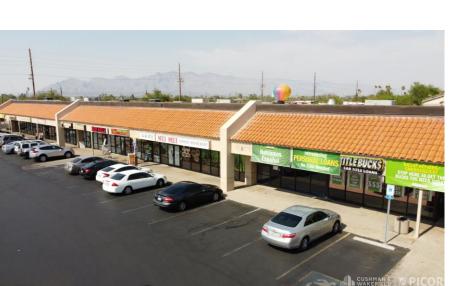

### SITE PLAN

| Suite #   | Size<br>(SF) | Tenants                              |
|-----------|--------------|--------------------------------------|
| 1501      | 1,936        | Losbetos                             |
| 1503      | 1,625        | Subway                               |
| 1505      | 1,300        | Total Wireless                       |
| 1507-1511 | 2,925        | Coin Wash Laundry                    |
| 1513      | 975          | AVAILABLE                            |
| 1515      | 975          | Enjoy Foot Massage                   |
| 1517      | 975          | Shapes Eyebrows Lounge               |
| 1519      | 975          | Jade Nail Salon                      |
| 1521      | 975          | Raw Smoke Shop                       |
| 1523      | 2,940        | Mei Mei Chinese Restaurant           |
| 1527      | 1,500        | AVAILABLE CLICK TO VIEW VIRTUAL TOUR |
| 1529      | 1,500        | TitleBucks                           |
| 1531      | 1,260        | AVAILABLE – FORMER<br>BARBER SHOP    |
| 1533      | 1,260        | State Farm                           |
| 1535-1543 | 8,000        | O'Reilly Auto Parts                  |
| 1547      | 12,080       | Dollar Tree                          |
| 1551      | 35,605       | Safeway                              |