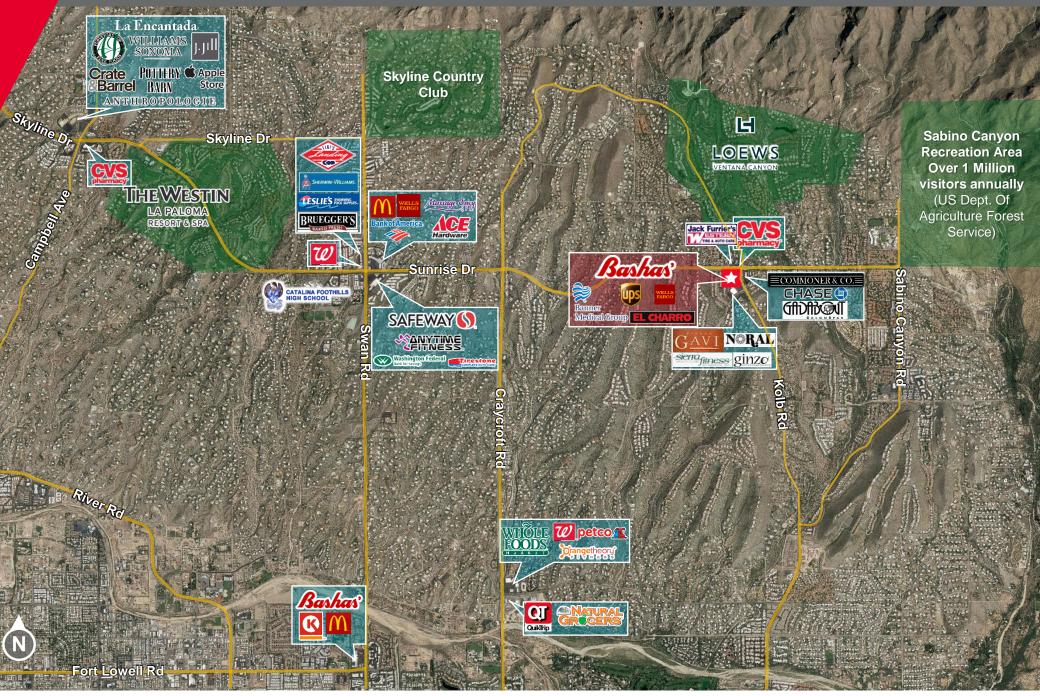

### HIGHLIGHTS

- Join Bashas' and many other successful retailers in this affluent trade area located near Ventana Canyon in the foothills of the Santa Catalina Mountains
- Just over a mile from Sabino Canyon Recreation Area, which attracts over one million visitors annually
- Recently remodeled Bashas' store is one of the highest performing stores in Arizona

#### **TRAFFIC COUNTS**

| Sunrise Dr   | 16,919 VP         | PD (2024)                   |                       |
|--------------|-------------------|-----------------------------|-----------------------|
| Kolb Rd      | 12,306 VPD (2024) |                             |                       |
| DEMOGRAPHICS | Population        | Average<br>Household Income | Daytime<br>Population |
| 1 Mile       | 4,759             | \$112,086                   | 1,413                 |
| 3 Miles      | 32,247            | \$129,617                   | 6,439                 |
| 5 Miles      | 87,147            | \$107,644                   | 38,346                |