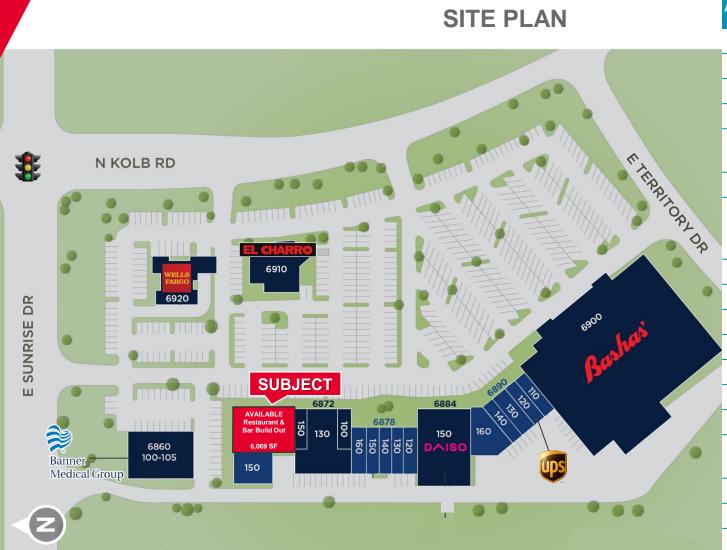

#### **PROPERTY DETAILS**

| Availability | 6,069 SF - Restaurant with Patio Build Out - Available 1/1/26 ( <i>Please Do Not Disturb Tenant</i> ) |
|--------------|-------------------------------------------------------------------------------------------------------|
| Lease Rate   | Contact Agent                                                                                         |
| NNN Rate     | Contact Agent                                                                                         |
| Zoning       | CB-1                                                                                                  |
| Address      | 6860-6900 E. Sunrise Dr. Tucson AZ 85750                                                              |

Dave Hammack / Principal / <u>dhammack@picor.com</u> / +1 520 546 2712

| ADDRESS       | TENANT                                          | SIZE<br>(SF) |
|---------------|-------------------------------------------------|--------------|
| 6910          | El Charro Café                                  | 4,854        |
| 6920          | Wells Fargo                                     | 3,529        |
| 6860 #100-105 | Banner Medical Group                            | 6,000        |
| 6866 #150     | Medicine Man Gallery                            | 3,200        |
| 6866          | AVAILABLE – 1/1/26<br>(Do Not Disturb Tenant)   | 6,069        |
| 6872 #150     | Club Pilates                                    | 1,636        |
| 6872 #130     | J. Mark Sublette<br>Medicine Man-Art<br>Gallery | 6,444        |
| 6872 #111     | ATI Physical Therapy                            | 1,968        |
| 6878 #160     | Tuk Tuk Thai                                    | 1,200        |
| 6878 #150     | Banhdicted                                      | 1,200        |
| 6878 #140     | Blue Ice Gelato                                 | 1,200        |
| 6878 #130     | Inca's Peruvian Cuisine                         | 1,200        |
| 6878 #120     | Nail Fever                                      | 1,200        |
| 6884 #150     | Daiso                                           | 10,000       |
| 6890 #160     | Block Fitness<br>Collective                     | 3,088        |
| 6890 #140     | Revive Fresh Bowls                              | 1,200        |
| 6890 #130     | Sparkle Cleaning                                | 1,200        |
| 6890 #120     | UPS Store                                       | 1,200        |
| 6890 #110     | Cost Cutters                                    | 1,200        |
|               |                                                 |              |