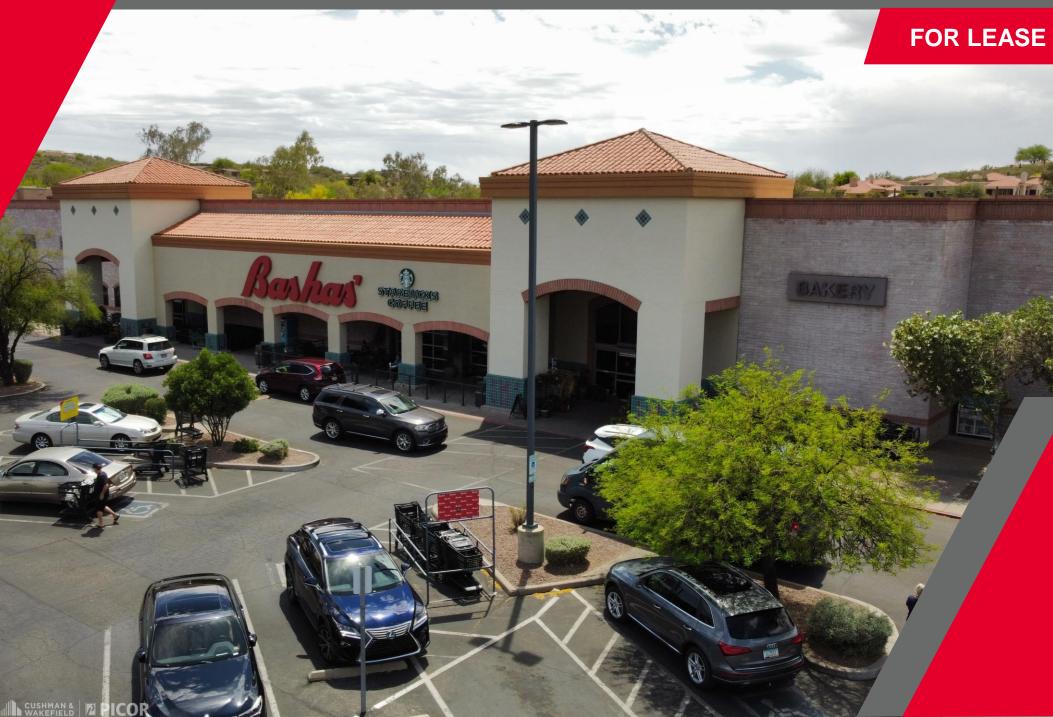

#### **PROPERTY DETAILS**

| Availability | 6,069 SF - Restaurant with Patio Build Out - Available 1/1/26 ( <i>Please Do Not Disturb Tenant</i> ) |
|--------------|-------------------------------------------------------------------------------------------------------|
| Lease Rate   | Contact Agent                                                                                         |
| NNN Rate     | Contact Agent                                                                                         |
| Zoning       | CB-1                                                                                                  |
| Address      | 6860-6900 E. Sunrise Dr. Tucson AZ 85750                                                              |

### HIGHLIGHTS

- Join Bashas' and many other successful retailers in this affluent trade area located near Ventana Canyon in the foothills of the Santa Catalina Mountains
- Just over a mile from Sabino Canyon Recreation Area, which attracts over one million visitors annually
- Recently remodeled Bashas' store is one of the highest performing stores in Arizona