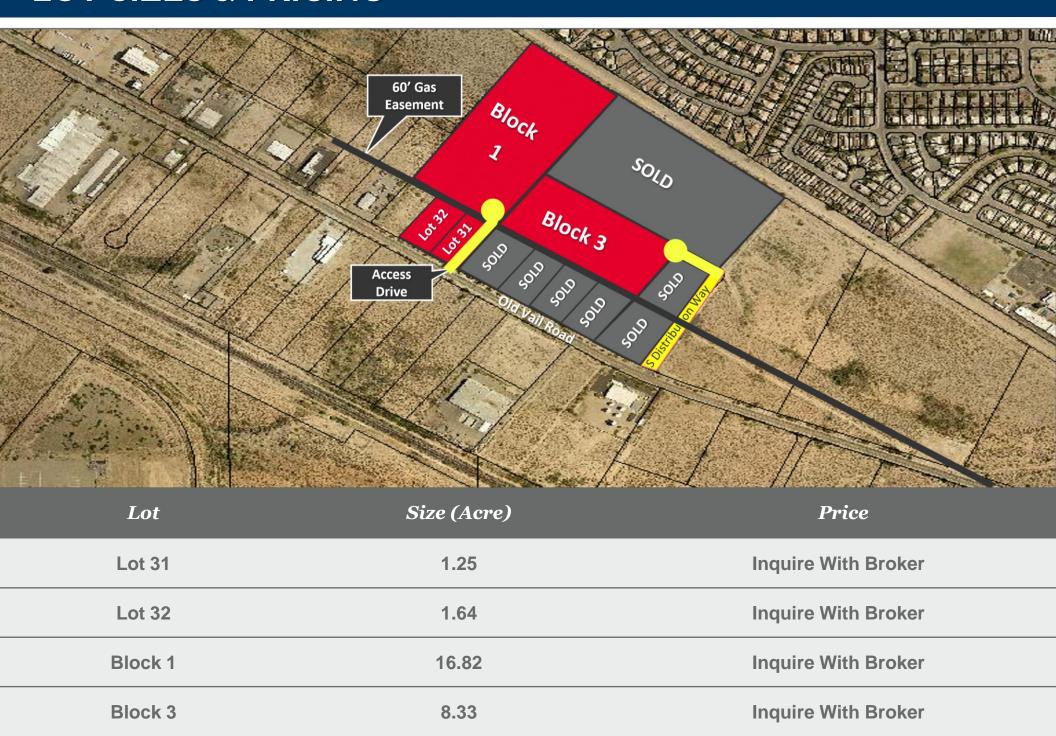

# FOR SALE/BUILD-TO-SUIT

Rita Ranch Commerce Center Tucson, Arizona 85747





Jesse Blum, SIOR Principal, Industrial Properties +1 520 546 2772 jblum@picor.com



Paul Hooker, SIOR Principal, Industrial Properties +1 520 546 2704 phooker@picor.com

- Located near:
  - Amenity-rich Houghton Town Center
  - 1 mile from I-10
  - Nationally recognized Vail School District
  - Expanding residential housing market
  - Large veteran population
- Tucson's 2nd largest employment cluster, the University of Arizona Tech Park with ±6,500 employees from companies like Raytheon, Optum Rx, Citi, IBM

## CUSHMAN & PICOR RITA RANCH COMMERCE CENTER MASTER











### **LOT SIZES & PRICING**



# TRADE MAP







#### DRAFT/PRELIMINARY LAND USE CONCEPT







- ~1 mile to I-10
- ~1.5 miles to future Sonoran Corridor Highway
- ~1.6 miles to U of A Tech Park
- ~4.5 miles to the Port of Tucson
- ~12 miles to Tucson International Airport
- ~17 miles to The University of Arizona
- ~ 56 miles to Nogales, Mexico
- ~118 miles to Phoenix, Arizona
- ~302 miles to Texas
- ~400-500 miles to coast of California (including the Port of Long Beach)
- In nationally-recognized Vail School District



# **TUCSON MARKET OVERVIEW**







35%
COLLEGE
EDUCATION







3.2%
UNEMPLOYMENT RATE



53,187

UNIVERSITY OF ARIZONA TOTAL ENROLLMENT, 2023

- #3 MANAGEMENT INFORMATION SYSTEMS
- #10 SPACE SCIENCE
- #17 MEDICINE
- #18 EDUCATION
- #47 BEST BUSINESS SCHOOLS
- #48 TOP PUBLIC SCHOOL
- #54 UNDERGRAD