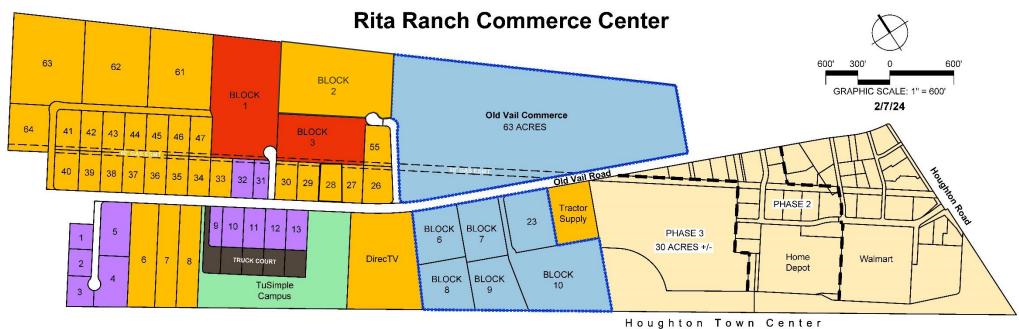

# FOR SALE/BUILD-TO-SUIT

Rita Ranch Commerce Center Tucson, Arizona 85747





Jesse Blum, SIOR Principal, Industrial Properties +1 520 546 2772 jblum@picor.com



Paul Hooker, SIOR Principal, Industrial Properties +1 520 546 2704 phooker@picor.com

- Located near:
  - Amenity-rich Houghton Town Center
  - 1 mile from I-10
  - Nationally recognized Vail School District
  - Expanding residential housing market
  - Large veteran population
- Tucson's 2nd largest employment cluster, the University of Arizona Tech Park with ±6,500 employees from companies like Raytheon, Optum Rx, Citi, IBM

## CUSHMAN & PICOR RITA RANCH COMMERCE CENTER MASTER











### **LOT SIZES & PRICING**



# TRADE MAP







#### DRAFT/PRELIMINARY LAND USE CONCEPT







- ~1 mile to I-10
- ~1.5 miles to future Sonoran Corridor Highway
- ~1.6 miles to U of A Tech Park
- ~4.5 miles to the Port of Tucson
- ~12 miles to Tucson International Airport
- ~17 miles to The University of Arizona
- ~ 56 miles to Nogales, Mexico
- ~118 miles to Phoenix, Arizona
- ~302 miles to Texas
- ~400-500 miles to coast of California (including the Port of Long Beach)
- In nationally-recognized Vail School District



# **TUCSON MARKET OVERVIEW**







35%
COLLEGE
EDUCATION







3.2%
UNEMPLOYMENT RATE



53,187

UNIVERSITY OF ARIZONA TOTAL ENROLLMENT, 2023

- #3 MANAGEMENT INFORMATION SYSTEMS
- #10 SPACE SCIENCE
- #17 MEDICINE
- #18 EDUCATION
- #47 BEST BUSINESS SCHOOLS
-