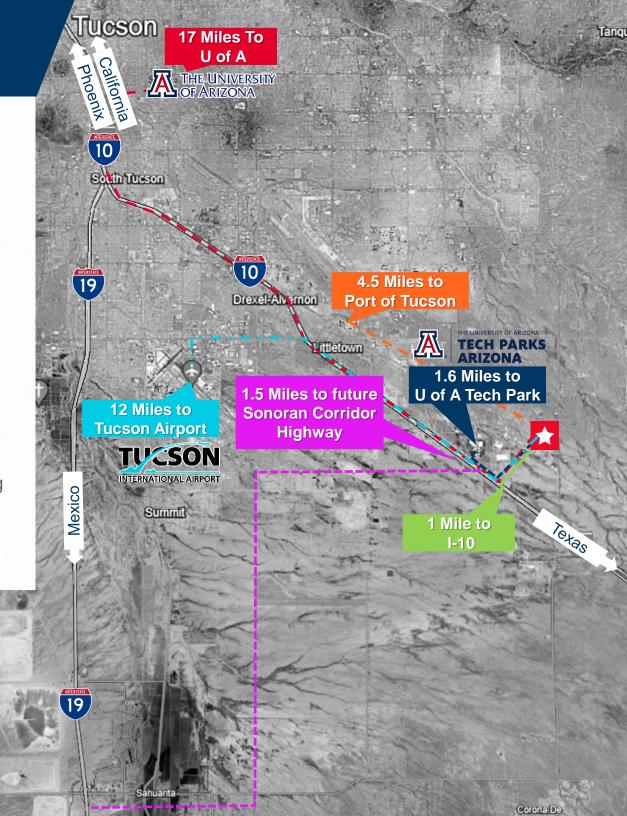

#### DRAFT/PRELIMINARY LAND USE CONCEPT

- ~1 mile to I-10
- ~1.5 miles to future Sonoran Corridor Highway
- ~1.6 miles to U of A Tech Park
- ~4.5 miles to the Port of Tucson
- ~12 miles to Tucson International Airport
- ~17 miles to The University of Arizona
- ~ 56 miles to Nogales, Mexico
- ~118 miles to Phoenix, Arizona
- ~302 miles to Texas
- ~400-500 miles to coast of California (including the Port of Long Beach)
- In nationally-recognized Vail School District