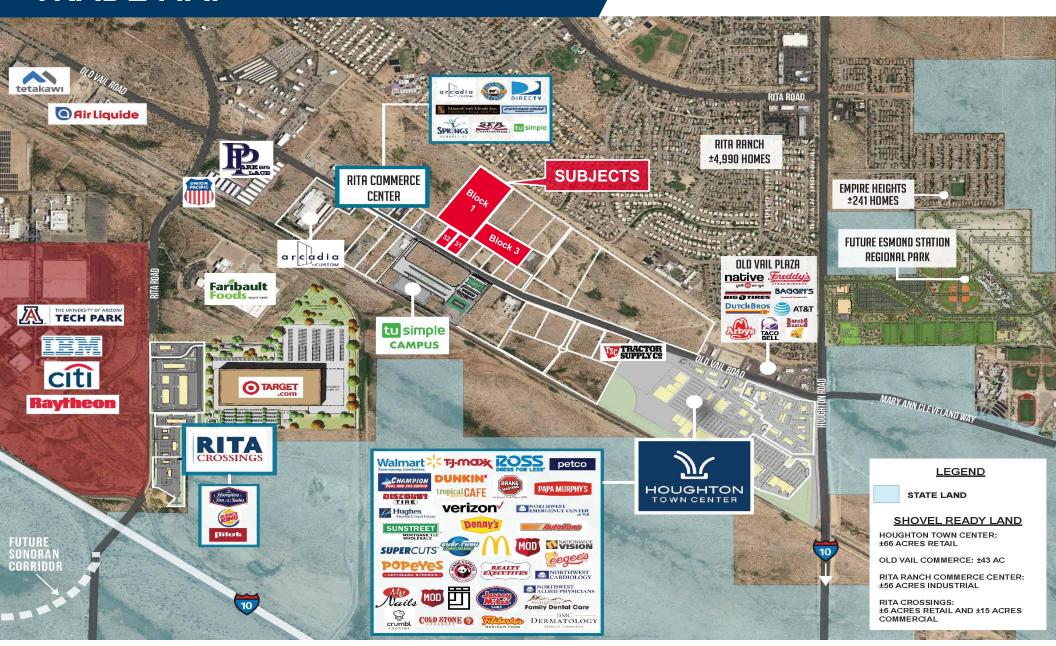

- Located near:
  - Amenity-rich Houghton Town Center
  - 1 mile from I-10
  - Nationally recognized Vail School District
  - Expanding residential housing market
  - Large veteran population
- Tucson's 2nd largest employment cluster, the University of Arizona Tech Park with ±6,500 employees from companies like Raytheon, Optum Rx, Citi, IBM