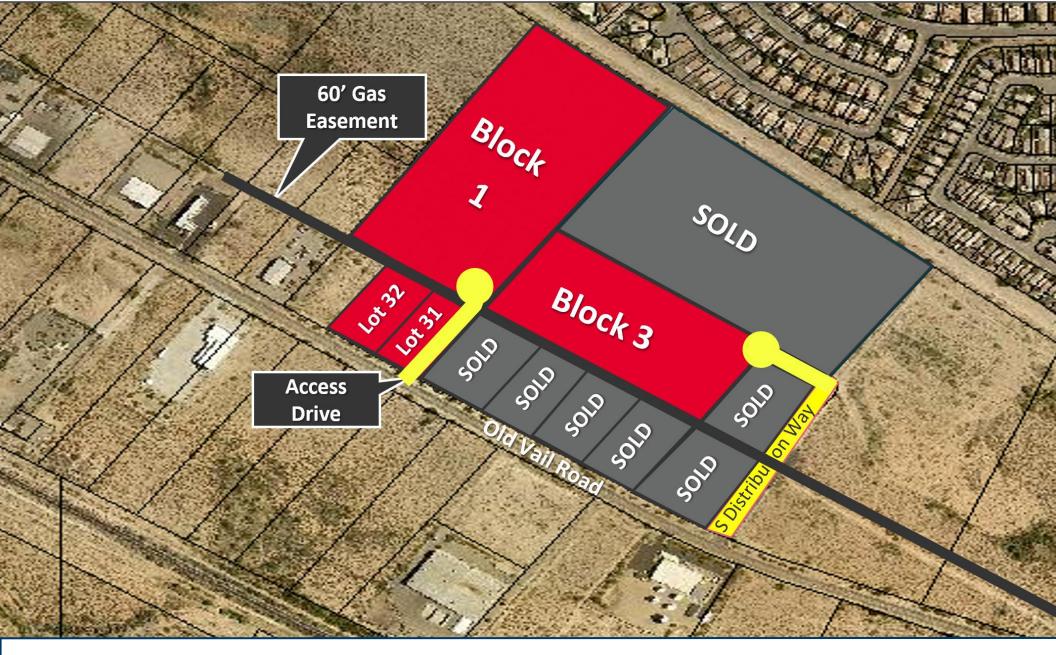

# FOR SALE/BUILD-TO-SUIT

Rita Ranch Commerce Center Tucson, Arizona 85747





Jesse Blum, SIOR Principal, Industrial Properties +1 520 546 2772 jblum@picor.com



Paul Hooker, SIOR Principal, Industrial Properties +1 520 546 2704 phooker@picor.com

- Located near:
  - Amenity-rich Houghton Town Center
  - 1 mile from I-10
  - Nationally recognized Vail School District
  - Expanding residential housing market
  - Large veteran population
- Tucson's 2nd largest employment cluster, the University of Arizona Tech Park with ±6,500 employees from companies like Raytheon, Optum Rx, Citi, IBM

## CUSHMAN & PICOR RITA RANCH COMMERCE CENTER MASTER











### **LOT SIZES & PRICING**



# TRADE MAP







#### DRAFT/PRELIMINARY LAND USE CONCEPT







- ~1 mile to I-10
- ~1.5 miles to future S