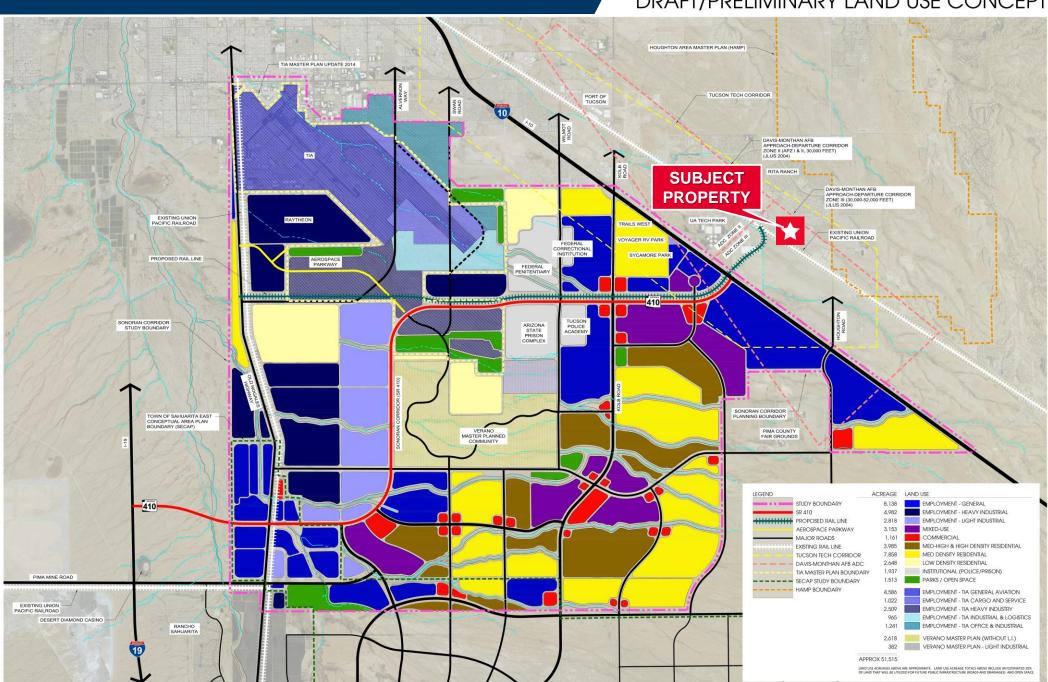

#### DRAFT/PRELIMINARY LAND USE CONCEPT

- ~1 mile to I-10
- ~1.5 miles to future Sonoran Corridor Highway
- ~1.6 miles to U of A Tech Park
- ~4.5 miles to the Port of Tucson
- ~12 miles to Tucson International Airport
- ~17 miles to The University of Arizona
- ~ 56 miles to Nogales, Mexico
- ~118 miles to Phoenix, Arizona
- ~302 miles to Texas
- ~400-500 miles to coast of California (including the Port of Long Beach)
- In nationally-recognized Vail School District