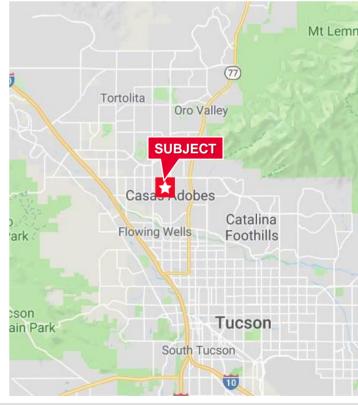

# **Northwest Professional Plaza**

At the Northwest Hospital Campus 2055 W. Hospital Drive, Tucson, Arizona 85704

Northwest Hospital Campus
Suite 175- ±2,950 SF Class A Office Space
Lease Rate: \$22.00/SF, Full Service

## **Northwest Professional Plaza**

At the Northwest Hospital Campus 2055 W. Hospital Drive, Tucson, Arizona 85704