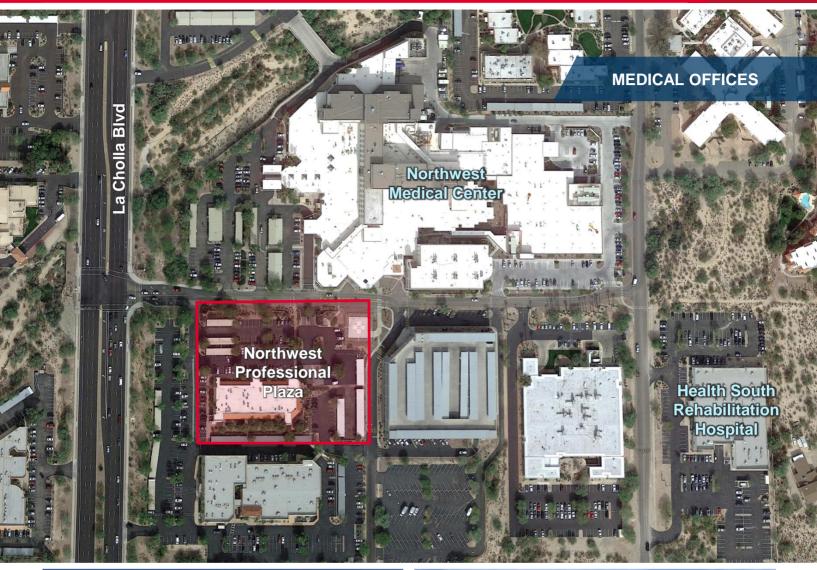

### **Property Highlights**

- · Conveniently located at the Northwest Hospital campus
- · Abundant parking
- · Complimentary mix of medical specialties
- Safe and easy access from signalized intersection at Hospital Drive