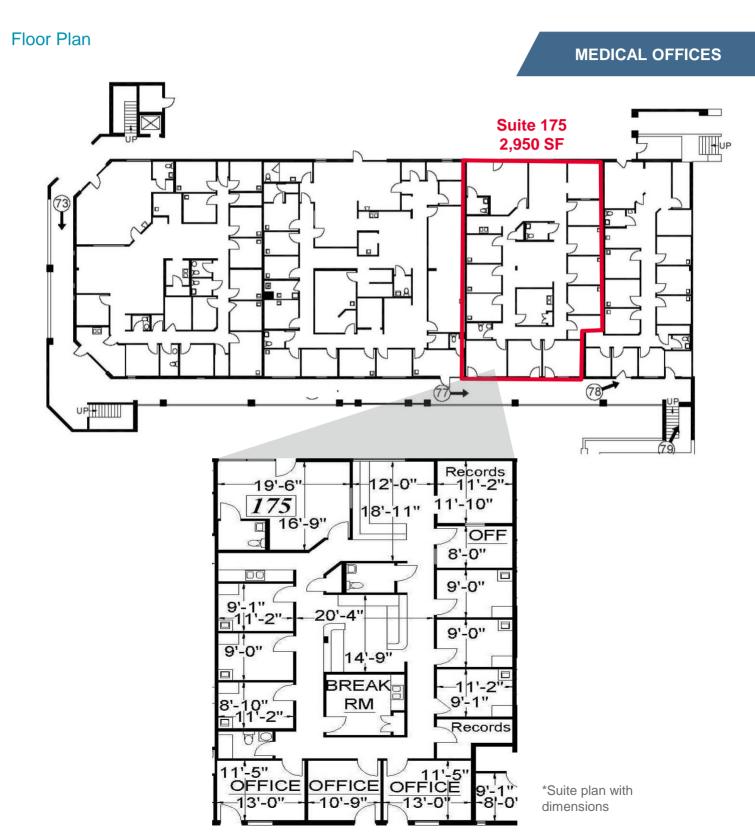

# **Northwest Professional Plaza**

At the Northwest Hospital Campus 2055 W. Hospital Drive, Tucson, Arizona 85704

Northwest Hospital Campus
Suite 175- ±2,950 SF Class A Office Space
Lease Rate: \$22.00/SF, Full Service