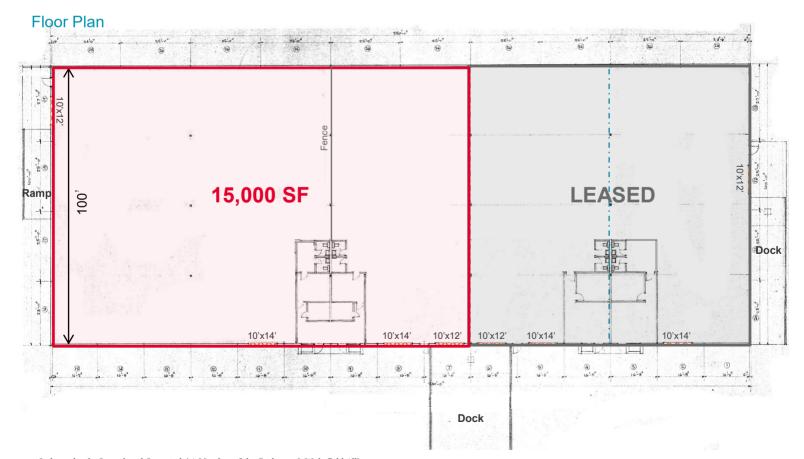

# ±15,000 SF Available

Lease Rate: \$10,200 (68¢ / SF per Month) NNN

| Property Details |                                          |
|------------------|------------------------------------------|
| Office SF        | 1,650 SF                                 |
| Warehouse SF     | 13,350 SF                                |
| Parking          | 18 Surface Spaces (1.25:1,000)           |
| Ceiling Height   | 22' Clear                                |
| Loading          | 2 Grade (10' x 14') & 2 Dock (10' x 12') |
| Power            | 800 Amp 240V Single Phase                |
| HVAC             | Office: HVAC<br>Warehouse: Evap.         |
| Sprinkler        | Ordinary Hazard                          |
| Construction     | Tilt-Up                                  |
| Year Built       | 1980                                     |
| Zoning           | I-1 City of Tucson                       |
| Property Taxes   | \$0.06/SF (2023)                         |
| Project Size     | 45,000 SF                                |