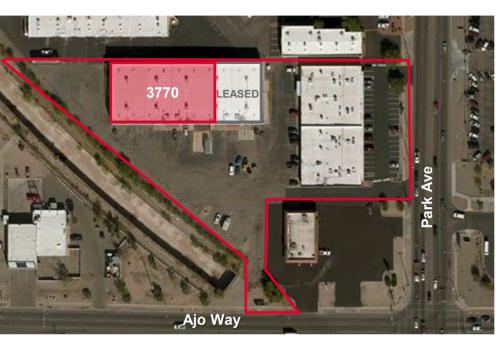

|
| Year Built       | 1980                                     |
| Zoning           | I-1 City of Tucson                       |
| Property Taxes   | \$0.06/SF (2023)                         |
| Project Size     | 45,000 SF                                |

ademeroutis@picor.com

an Xavier del Bac Mission **Alex Demeroutis Industrial Properties** +1 520 546 2773

Drexel Heights

**PICOR Commercial Real Estate Services** 5151 E. Broadway Blvd, Suite 115 Tucson, Arizona 85711 phone: +1 520 748 7100

**SUBJECT** 

10

Tucson

10

TUCSON MEDICAL CENTER

PARK PLACE

ttletown

THE GARDEN

Stephen D. Cohen **Principal, Industrial Properties** +1 520 546 2750 scohen@picor.com

# FOR LEASE 3770 S. Park Avenue

Tucson, Arizona 85713

#### Aerial & Site Plan

#### **INDUSTRIAL DISTRIBUTION**







Independently Owned and Operated / A Member of the Cushman & Wakefield Alliance
Cushman & Wakefield Copyright 2022. No warranty or representation, express or implied, is made to the accuracy or completeness of the information contained herein, and same is submitted subject to errors, omissions, change of price, rental or other conditions, withdrawal without notice, and to any special listing conditions imposed by the property owner(s). As applicable, we make no representation as to the condition of the property (or properties) in question.

5/1/2024

# **3770 S. Park Avenue**

Tucson, Arizona 85713

### **Property Photos**









## **FOR LEASE** 3770 S. Park Avenue

Tucson, Arizona 85713

#### **Employment Map**



Stephen D. Cohen **Principal, Industrial Properties** +1 520 546 2