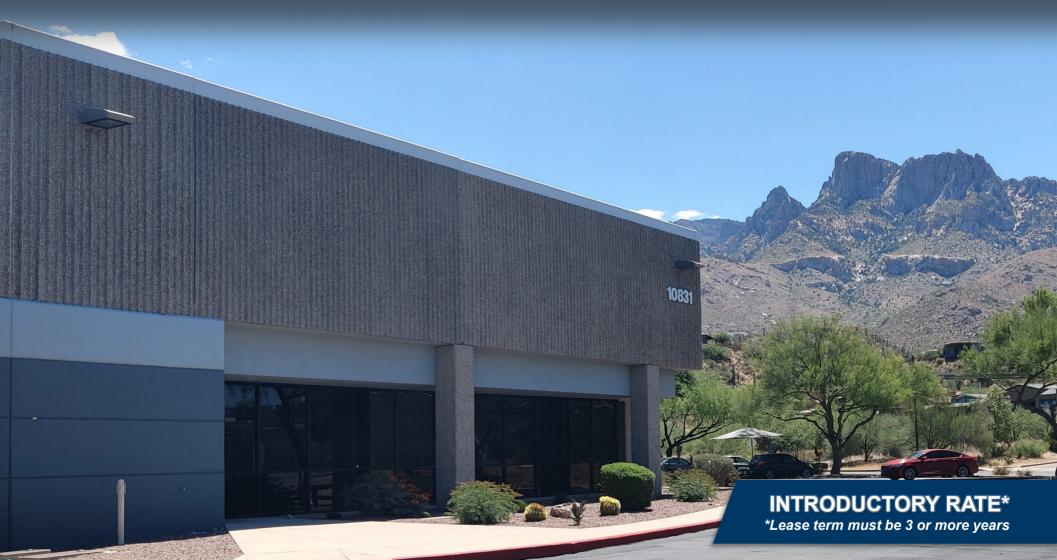

## 10831 N Mavinee Drive

TUCSON, AZ 85737

OFFICE SPACE FOR LEASE
IN ORO VALLEY COMMERCE CENTER

±2,350 RENTABLE SQUARE FEET

## **Property Highlights**

• Introductory Rate: \$0.87 NNN (\$2,890/Month)

Estimated NNN Rate: \$0.36/SF/Month

- Reception/lobby
- Three (3) private offices
- One (1) conference room
- · Open bullpen

- Two (2) restrooms
- One (1) cantina/break room
- ±250 SF of storage served by one (1) access/personnel door
- 200 amps of 120/208v power