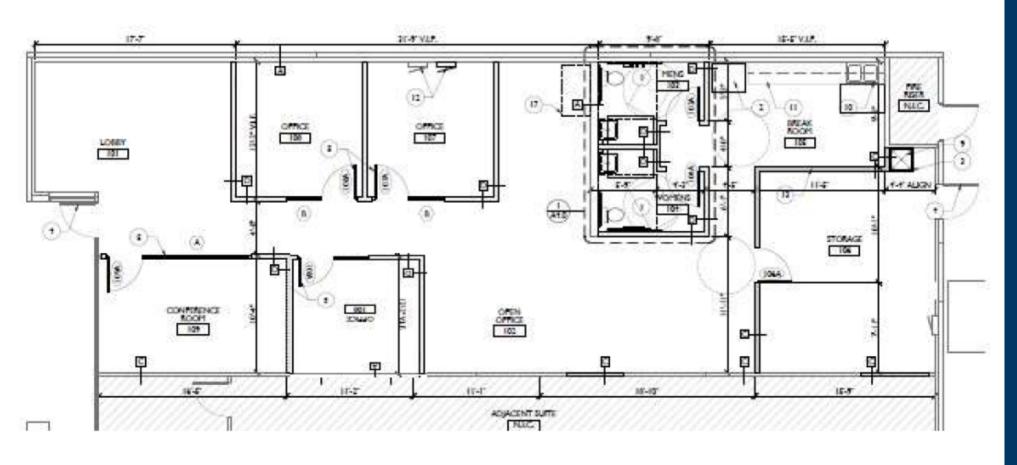

## **Property Highlights**

• Introductory Rate: \$0.87 NNN (\$2,890/Month)

Estimated NNN Rate: \$0.36/SF/Month

- Reception/lobby
- Three (3) private offices
- One (1) conference room
- · Open bullpen

- Two (2) restrooms
- One (1) cantina/break room
- ±250 SF of storage served by one (1) access/personnel door
- 200 amps of 120/208v power