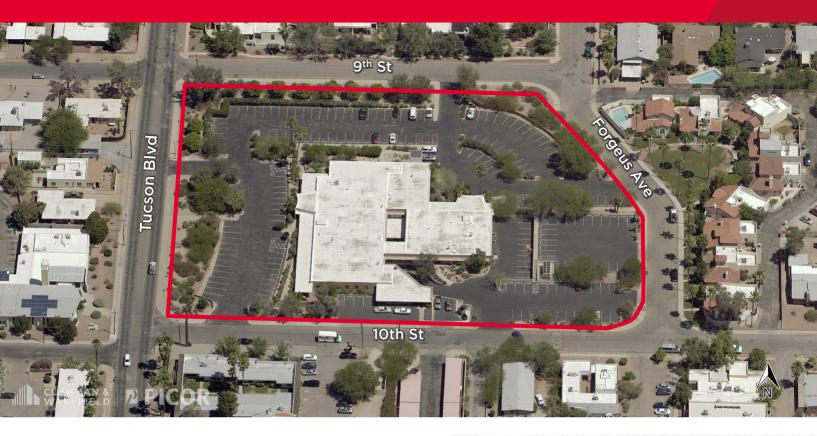

### 100 N. Tucson Boulevard

Tucson, Arizona 85716

For Lease: 5,000 SF - 9,472 SF USF\* Lease Rate: \$14.50 / SF Full Service\*\*

#### **Property Features**

- Flexible zoning entitlements for range of uses, including Office, Medical, R & D, Bio-Med Research
- 2.8-acre midtown park-like campus with lush vegetation & abundant at-door parking
- Convenient access to Metro Tucson's major employment centers
- Close to University of Arizona, Banner UMC & downtown; walking distance to Sam Hughes neighbourhood
- · Existing improvements include offices and production areas
- Central plan HVAC, loading dock, automated access control, fire control system, oxygen storage tank
- · Significant building and monument signage
- \*All square footages quoted are usable SF, rentable SF will be calculated once tenant demising needs are known
- \*\*Net of Janitorial