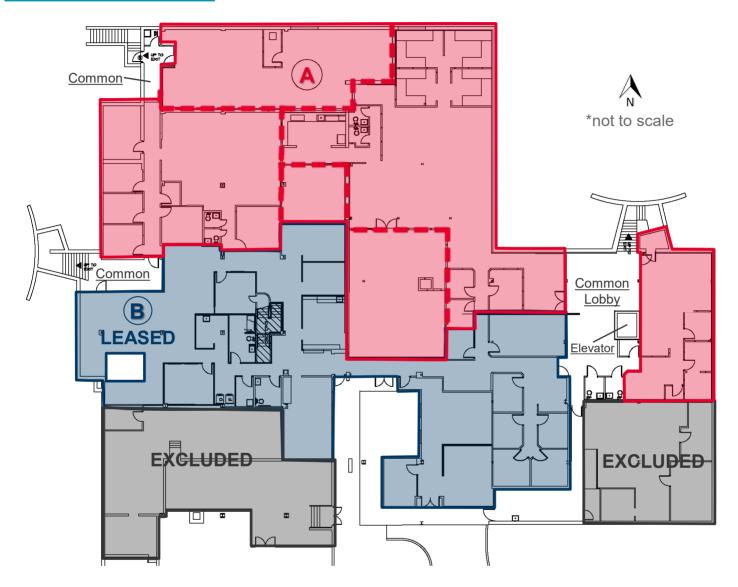

#### **Below Grade Floor Plan**

| Area | Usable SF      | Lease Rate                  |
|------|----------------|-----------------------------|
| А    | 5,000-9,472 SF | \$14.50/SF Full<br>Service* |

\*Net of Janitorial

#### **NOTES:**

- · All square footages quoted are usable SF
- Rentable square footage will be calculated once tenant demising needs are known
- Spaces can combine in multiple configurations
- Adjacent tenant has right of first refusal on areas A & B