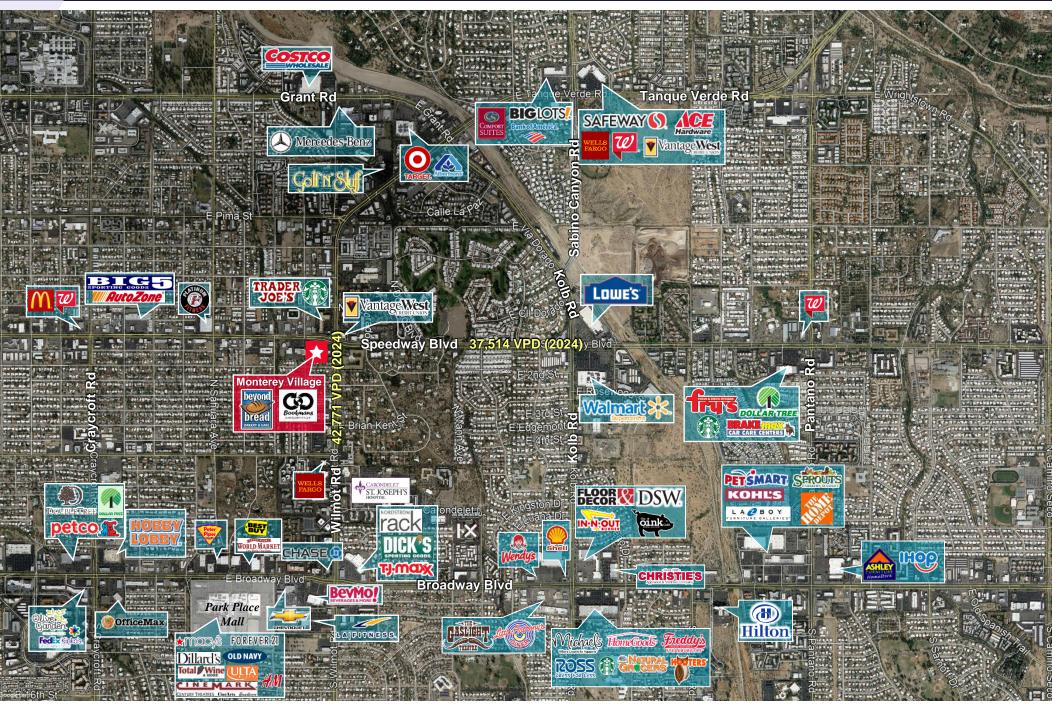

#### **TRAFFIC COUNTS**

| Speedway Blvd | 37,514 VPD (2024) |
|---------------|-------------------|
| Wilmot Rd     | 42,771 VPD (2024) |

| DEMOGRAPHICS | Population | Average<br>Household Income | Daytime<br>Population |
|--------------|------------|-----------------------------|-----------------------|
| 1 Mile       | 15,479     | \$70,060                    | 11,629                |
| 3 Miles      | 115,754    | \$81,133                    | 56,117                |
| 5 Miles      | 259,253    | \$105,255                   | 96,498                |