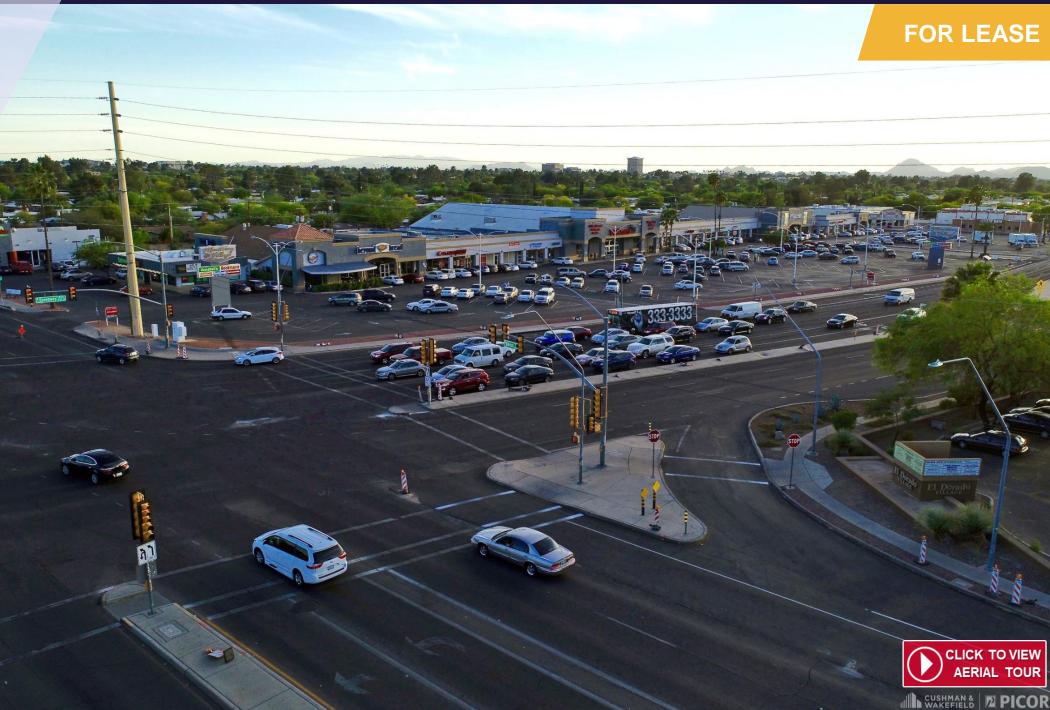

6126-6290 E Speedway Blvd | Tucson, AZ 85712

6126-6290 E Speedway Blvd | Tucson, AZ 85712

#### **HIGHLIGHTS**

- · Landmark identity
- · On the going home side of Speedway

#### **TRAFFIC COUNTS**

| Speedway Blvd | 37,514 VPD (2024) |
|---------------|-------------------|
| Wilmot Rd     | 42,771 VPD (2024) |

| DEMOGRAPHICS | Population | Average<br>Household Income | Daytime<br>Population |
|--------------|------------|-----------------------------|-----------------------|
| 1 Mile       | 15,479     | \$70,060                    | 11,629                |
| 3 Miles      | 115,754    | \$81,133                    | 56,117                |
| 5 Miles      | 259,253    | \$105,255                   | 96,498                |