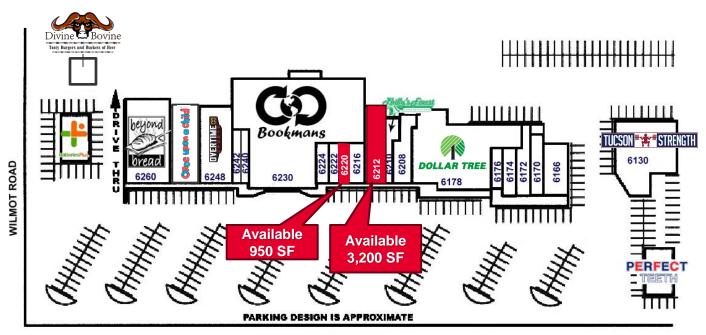

### SITE PLAN

SPEEDWAY BOULEVARD

| Suite | Tenant                   |
|-------|--------------------------|
| 1021  | Divine Bovine Burgers    |
| 6260  | Beyond Bread             |
| 6252  | Once Upon A Child        |
| 6248  | Overtime Sports          |
| 6242  | UNA Center               |
| 6240  | Monterey Liquors         |
| 6230  | Bookman's                |
| 6224  | The Good Leaf            |
| 6222  | Qing Tea                 |
| 6220  | AVAILABLE – 950 SF       |
| 6216  | HR Foot Massage          |
| 6212  | AVAILABLE - 3,200 SF     |
| 6210  | Philly's Finest          |
| 6202  | Dollar Tree              |
| 6208  | Mostly Books             |
| 6178  | Dollar Tree              |
| 6176  | Edible Arrangements      |
| 6174  | One Day Nail Spa         |
| 6172  | Rainey's Luggage & Gifts |
| 6170  | Roses & More             |
| 6166  | Golden Dragon            |
| 6130  | Tucson Strength          |
| 6126  | Perfect Teeth            |