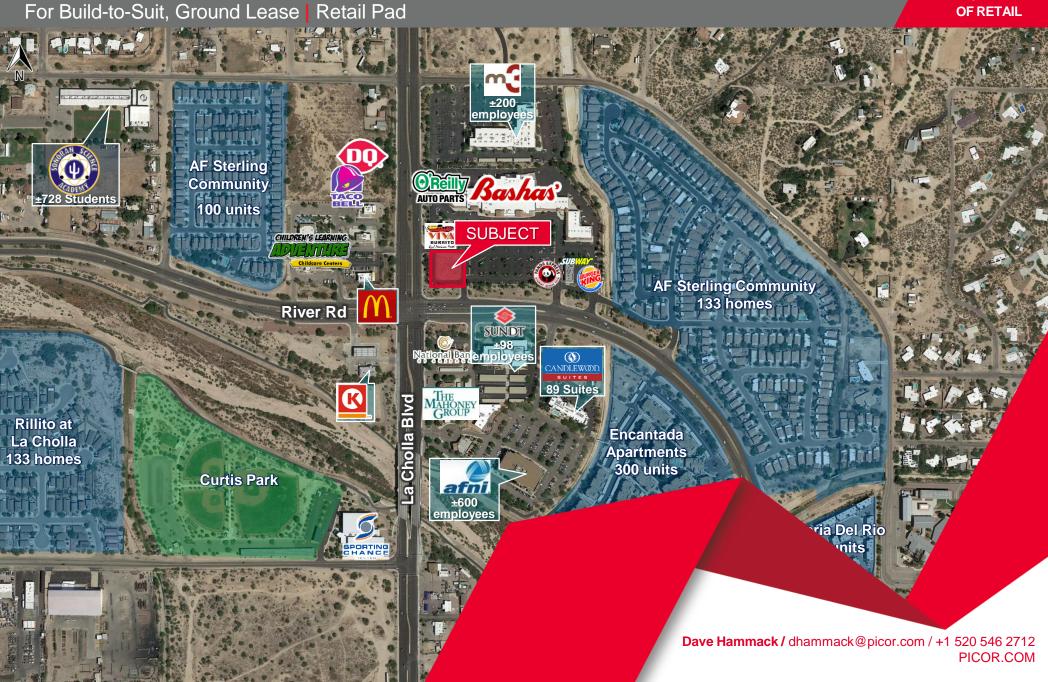

#### **COMMENTS**

- Desirable "hard corner" in Bashas' anchored shopping center
- Located on "Going home" side of the street, also main east/west arterial expressway with easy access to I-10
- In the heart of an employment hub, with Sundt corporate headquarters and Afni directly across the street, and Northwest Medical campus just north of the site
- Surrounded by densely populated neighborhoods and apartments

### NEIGHBORHOOD DEMOGRAPHICS

|         | POPULATION | AVERAGE<br>HOUSEHOLD INCOME | DAYTIME<br>POPULATION | TOTAL RETAIL EXPENDITURE |
|---------|------------|-----------------------------|-----------------------|--------------------------|
| 1 Mile  | 11,164     | \$65,203                    | 7,741                 | \$116.1 M                |
| 3 Miles | 68,464     | \$60,325                    | 41,217                | \$724.26 M               |
| 5 Miles | 175,862    | \$68,461                    | 83,898                | \$1.98 B                 |