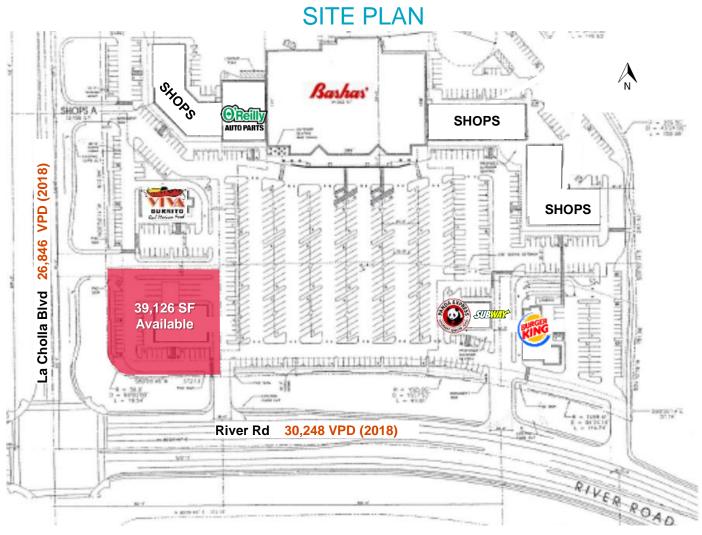

### LOT SIZE

39,126 SF

### TAX PARCEL NO.

104-01-7200

#### **COMMENTS**

- Desirable "hard corner" in Bashas' anchored shopping center
- Located on "Going home" side of the street, also main east/west arterial expressway with easy access to I-10
- In the heart of an employment hub, with Sundt corporate headquarters and Afni directly across the street, and Northwest Medical campus just north of the site
- Surrounded by densely populated neighborhoods and apartments