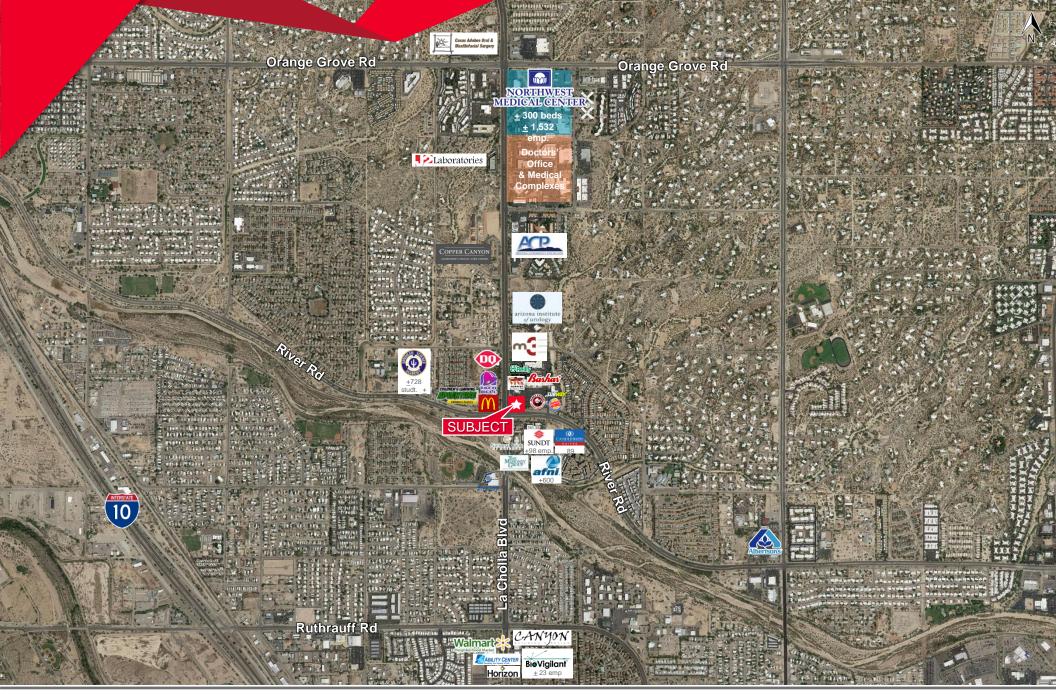

#### **COMMENTS**

- Desirable "hard corner" in Bashas' anchored shopping center
- Located on "Going home" side of the street, also main east/west arterial expressway with easy access to I-10
- In the heart of an employment hub, with Sundt corporate headquarters and Afni directly across the street, and Northwest Medical campus just north of the site
- Surrounded by densely populated neighborhoods and apartments