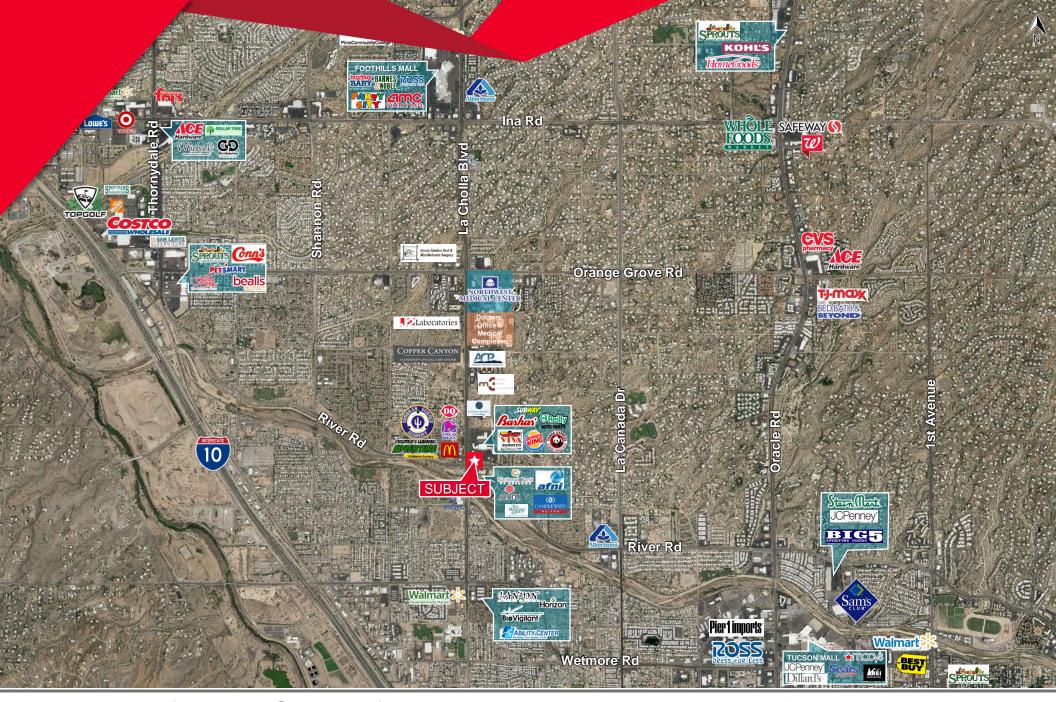

#### **COMMENTS**

- Desirable "hard corner" in Bashas' anchored shopping center
- Located on "Going home" side of the street, also main east/west arterial expressway with easy access to I-10
- In the heart of an employment hub, with Sundt corporate headquarters and Afni directly across the street, and Northwest Medical campus just north of the site
- Surrounded by densely populated neighborhoods and apartments

### NEIGHBORHOOD DEMOGRAPHICS

|         | POPULATION | AVERAGE<br>HOUSEHOLD INCOME | DAYTIME<br>POPULATION | TOTAL RETAIL EXPENDITURE |
|---------|------------|-----------------------------|-----------------------|--------------------------|
| 1 Mile  | 11,164     | \$65,203                    | 7,741                 | \$116.1 M                |
| 3 Miles | 68,464     | \$60,325                    | 41,217                | \$724.26 M               |
| 5 Miles | 175,862    | \$68,461                    | 83,898                | \$1.98 B                 |