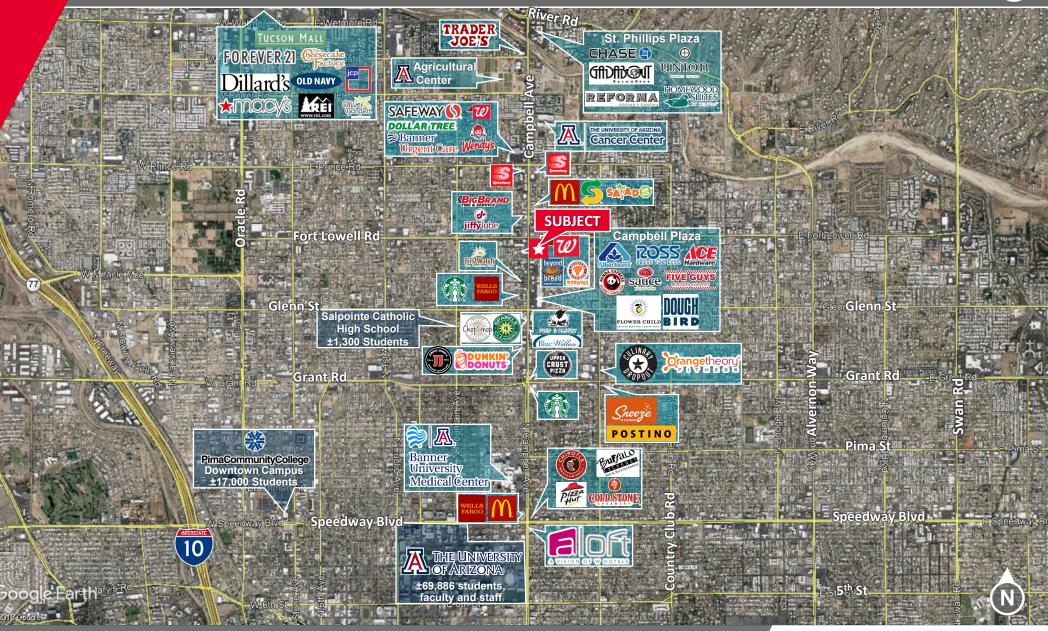

#### **HIGHLIGHTS**

- · Located along heavily-traveled Campbell Avenue
- Strong daytime population
- Great midtown location near University of Arizona, University Medical Center, and Arizona Cancer Center
- Going-home side of traffic for affluent Catalina Foothills commuters
- Monument signage available