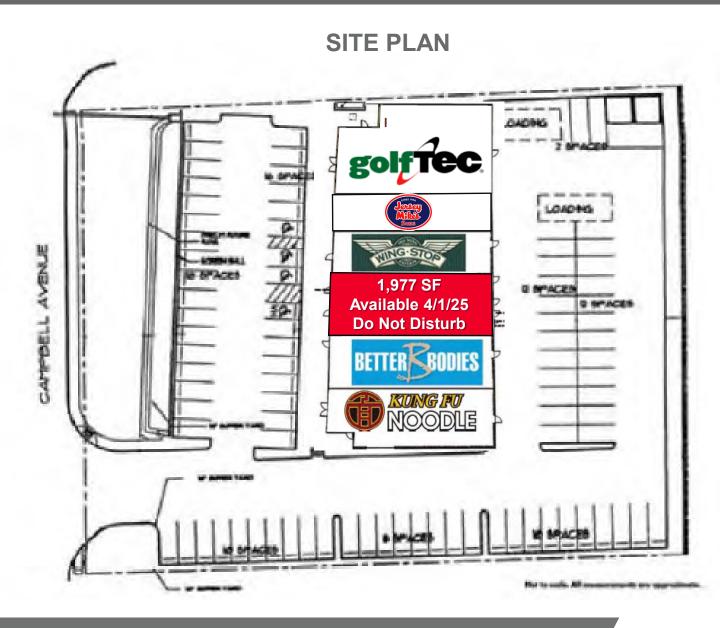

#### PROPERTY DETAILS

| Availability | 1,977 SF – Salon Buildout – Available 4/1/25 (Please Do Not Disturb Tenant) |
|--------------|-----------------------------------------------------------------------------|
| Lease Rate   | Contact Agent                                                               |
| NNN Rate     | \$±6.00 / SF                                                                |
| Zoning       | C-1 (Commercial), City of Tucson                                            |
| Address      | 3122 N Campbell Ave., Tucson AZ 85719                                       |

#### **HIGHLIGHTS**

- · Located along heavily-traveled Campbell Avenue
- Strong daytime population
- Great midtown location near University of Arizona, University Medical Center, and Arizona Cancer Center
- Going-home side of traffic for affluent Catalina Foothills commuters
- Monument signage available