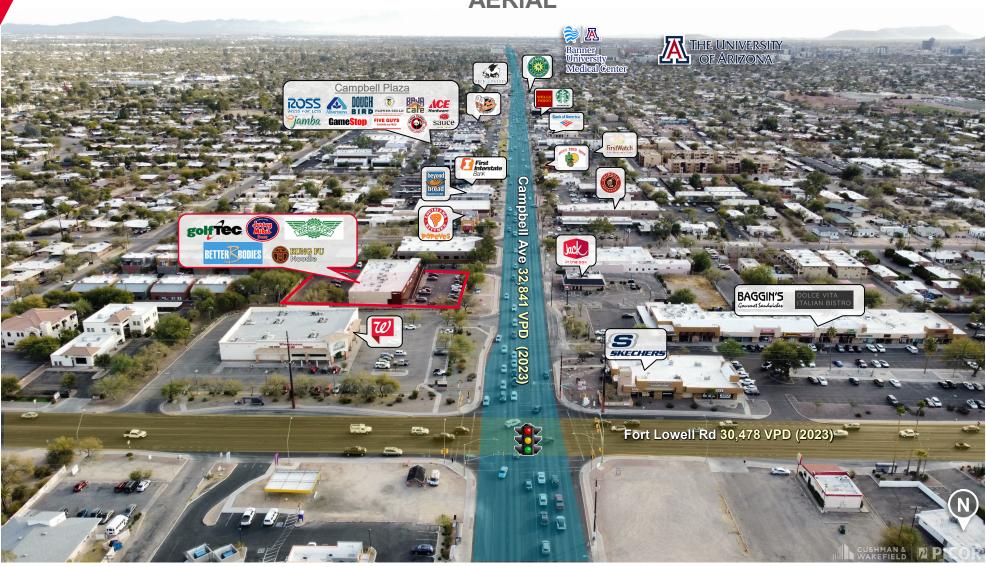

### **AERIAL**

Independently Owned and Operated / A Member of the Cushman & Wakefield Alliance 1/31/2025

Cushman & Wakefield Copyright 2022. No warranty or representation, express or implied, is made to the accuracy or completeness of the information contained herein, and same is submitted subject to errors, omissions, change of price, rental or other conditions, withdrawal without notice, and to any special listing conditions imposed by the property owner(s). As applicable, we make no representation as to the condition of the property (or properties) in question.

#### TRAFFIC COUNTS

| Campbell Ave.   | 32,841 VPD (2023) |
|-----------------|-------------------|
| Fort Lowell Rd. | 30,478 VPD (2023) |

| DEMOGRAPHICS | Population | Average<br>Household Income | Daytime<br>Population |
|--------------|------------|-----------------------------|-----------------------|
| 1 Mile       | 16,520     | \$73,892                    | 9,830                 |
| 3 Miles      | 129,644    | \$73,819                    | 63,546                |
| 5 Miles      | 263,647    | \$87,072                    | 154,330               |

#### **HIGHLIGHTS**

- · Located along heavily-traveled Campbell Avenue
- Strong daytime population
- Great midtown location near University of Arizona, University Medical Center, and Arizona Cancer Center
- Going-home side of traffic for affluent Catalina Foothills commuters
- Monument signage available