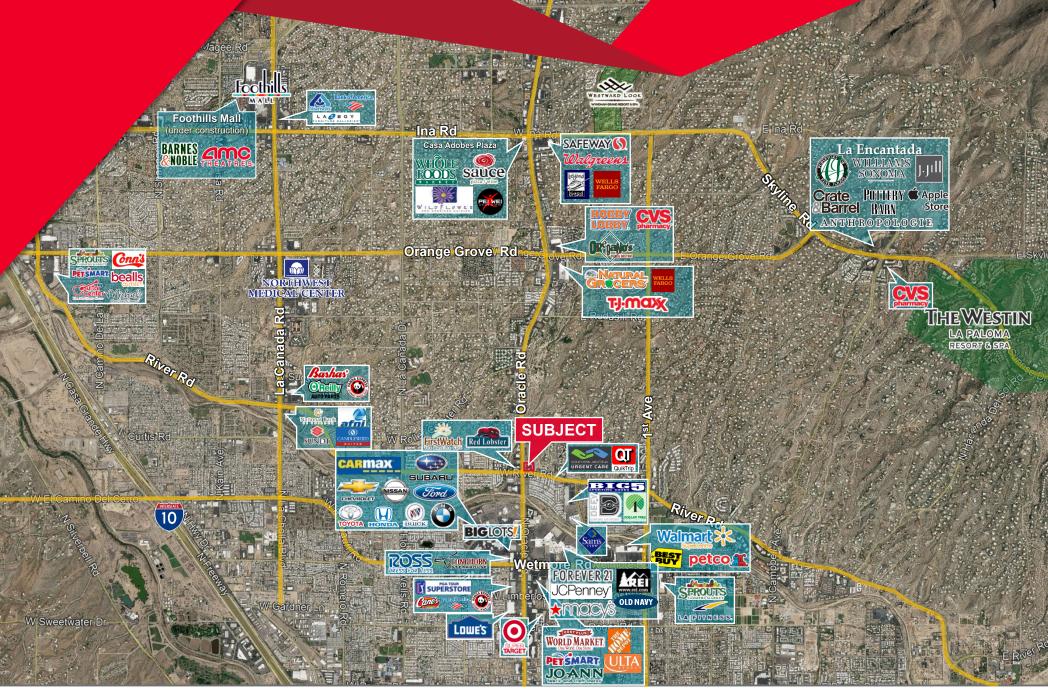

### **NEIGHBORING TENANTS**

First Watch, Red Lobster, Denny's, Circle K, Planet Fitness, Tucson Mall, Tucson Auto Mall, & More

#### COMMENTS

- Well located between the affluent Foothills communities to the north and the Tucson Mall retail hub to the south
- Located at one of Tucson's busiest intersections!
- Over 90,000 people within 3 miles- Extremely dense area