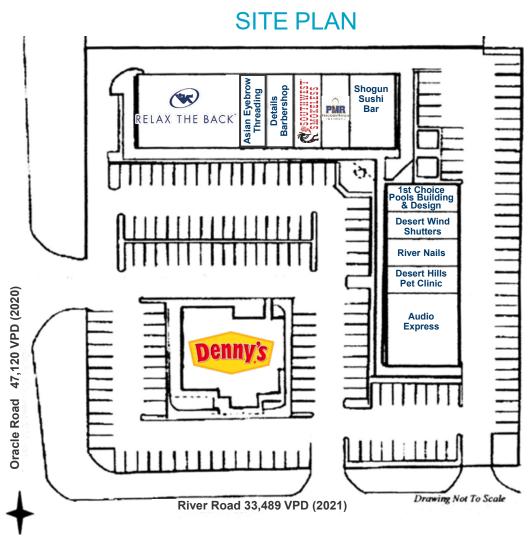

| 17,362                | \$383.89 M               |
| 10 Min Drivetime | 106,400    | \$73,767                    | 58,514                | \$1.28 B                 |
| 15 Min Drivetime | 208,927    | \$75,747                    | 112,052               | \$2.6 B                  |

Cushman & Wakefield Copyright 2022. No warranty or representation, express or implied, is made to the accuracy or completeness of the information contained herein, and same is submitted subject to errors, omissions, change of price, rental or other conditions, withdrawal without notice, and to any special listing conditions imposed by the property owner(s). As applicable, we make no representation as to the condition of the property (or properties) in question.



NEC RIVER RD & ORACLE RD, TUCSON, AZ



Independently Owned and Operated / A Member of the Cushman & Wakefield

Cushman & Wakefield Copyright 2022. No warranty or representation, express or implied, is made to the accuracy or completeness of the information contained herein, and same is submitted subject to errors, omissions, change of price, rental or other conditions, withdrawal without notice, and to any special listing conditions imposed by the property owner(s). As applicable, we make no representation as to the condition of the property (or properties) in question.



NEC RIVER RD & ORACLE RD, TUCSON, AZ



Independently Owned and Operated / A Member of the Cushman & Wakefield
Alliance 11/13/2023

Cushman & Wakefield Copyright 2022. No warranty or representation, express or implied, is made to the accuracy or completenes