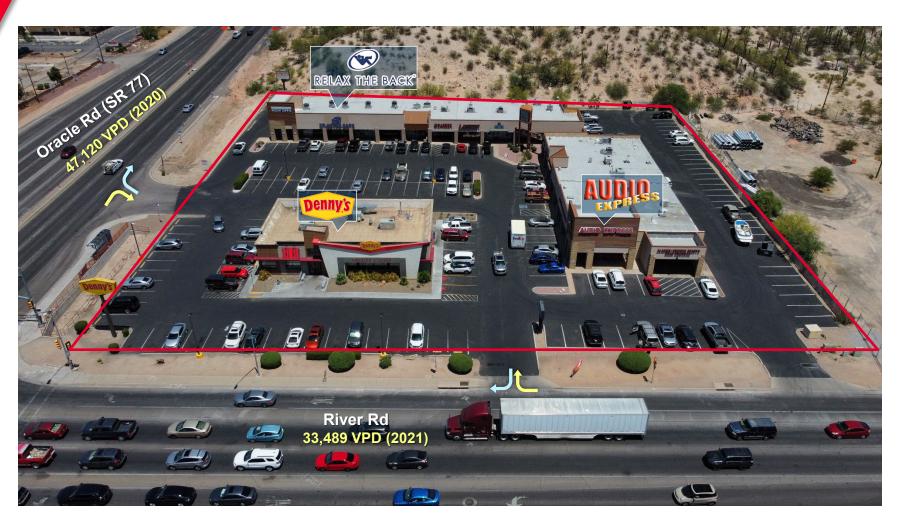

#### COMMENTS

- Well located between the affluent Foothills communities to the north and the Tucson Mall retail hub to the south
- Located at one of Tucson's busiest intersections!
- Over 90,000 people within 3 miles- Extremely dense area