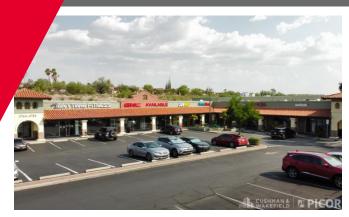

### SITE PLAN

| Suite # | Tenant                      |
|---------|-----------------------------|
| 4700    | Presta Coffee               |
| 4704    | Golden Dragon               |
| 4706    | Fiamme Pizza                |
| 4708    | Einstein Bros. Bagels       |
| 4720    | Supercuts                   |
| TBD     | Serenity Urgent Care        |
| 4748    | New Shop - 2,032 SF         |
| TBD     | Woof Gang Bakery & Grooming |
| TBD     | Pacific Dental Services     |
| 4752    | Safeway                     |
| 4756    | Desert Bloom                |
| 4758    | Verizon                     |
| 4760    | Skyline Nails               |
| 4764    | Postal Annex                |
| 4768    | Subway                      |
| 4772    | StretchLab                  |
| 4776    | AVAILABLE - 1,200 SF        |
| 4784    | Anytime Fitness             |
| 4788    | Washington Federal          |
| 4800    | Firestone Auto Care         |