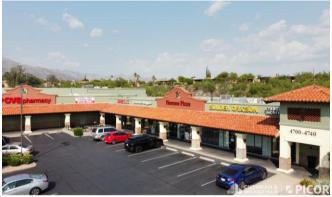

### SITE PLAN

| Suite # | Tenant                      |
|---------|-----------------------------|
| 4700    | Presta Coffee               |
| 4704    | Golden Dragon               |
| 4706    | Fiamme Pizza                |
| 4708    | Einstein Bros. Bagels       |
| 4720    | Supercuts                   |
| TBD     | Serenity Urgent Care        |
| 4748    | New Shop - 2,032 SF         |
| TBD     | Woof Gang Bakery & Grooming |
| TBD     | Pacific Dental Services     |
| 4752    | Safeway                     |
| 4756    | Desert Bloom                |
| 4758    | Verizon                     |
| 4760    | Skyline Nails               |
| 4764    | Postal Annex                |
| 4768    | Subway                      |
| 4772    | StretchLab                  |
| 4776    | AVAILABLE - 1,200 SF        |
| 4784    | Anytime Fitness             |
| 4788    | Washington Federal          |
| 4800    | Firestone Auto Care         |