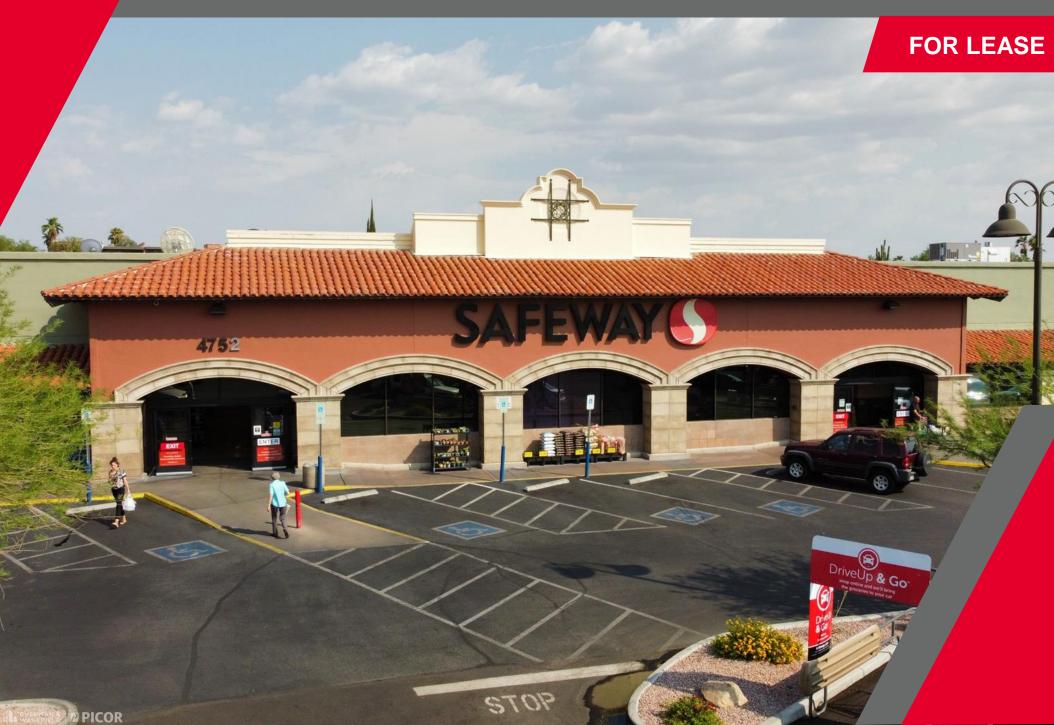

SEC Sunrise Dr & Swan Rd | Tucson, AZ 85718

SEC Sunrise Dr & Swan Rd | Tucson, AZ 85718

#### **PROPERTY DETAILS**

| Available  | 2,032 SF (Summer 2025 Delivery)<br>1,200 SF (Available Now) |  |
|------------|-------------------------------------------------------------|--|
| Lease Rate | Contact Agent                                               |  |
| NNN Rate   | Est. \$6.10/SF                                              |  |

#### **HIGHLIGHTS**

- Located in one of Tucson's most affluent areas.
- Anchored by one of the highest volume Safeway stores in Tucson
- Strong, longstanding tenant line-up
- Surrounded by La Paloma Country Club, Skyline Country Club, and Catalina Foothills High School