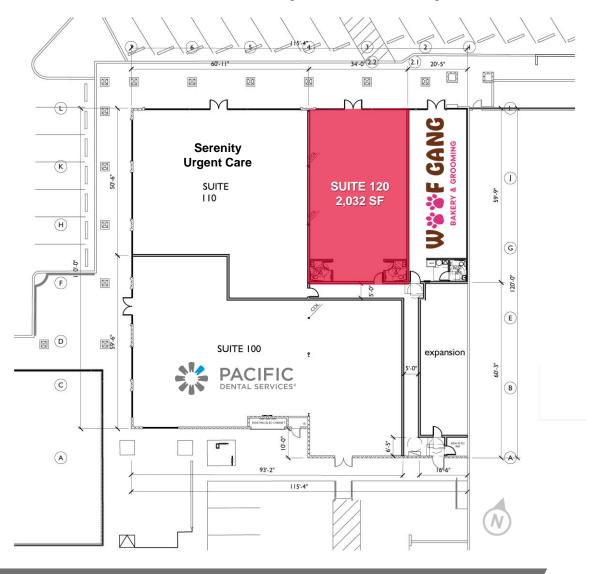

### **NEW SHOPS SPACE | SITE PLAN | 2,032 SF**

Independently Owned and Operated / A Member of the Cushman & Wakefield Alliance

Cushman & Wakefield Copyright 2022. No warranty or representation, express or implied, is made to the accuracy or completeness of the information contained herein, and same is submitted subject to errors, omissions, change of price, rental or other conditions, withdrawal without notice, and to any special listing conditions imposed by the property owner(s). As applicable, we make no representation as to the condition of the property (or properties) in question.