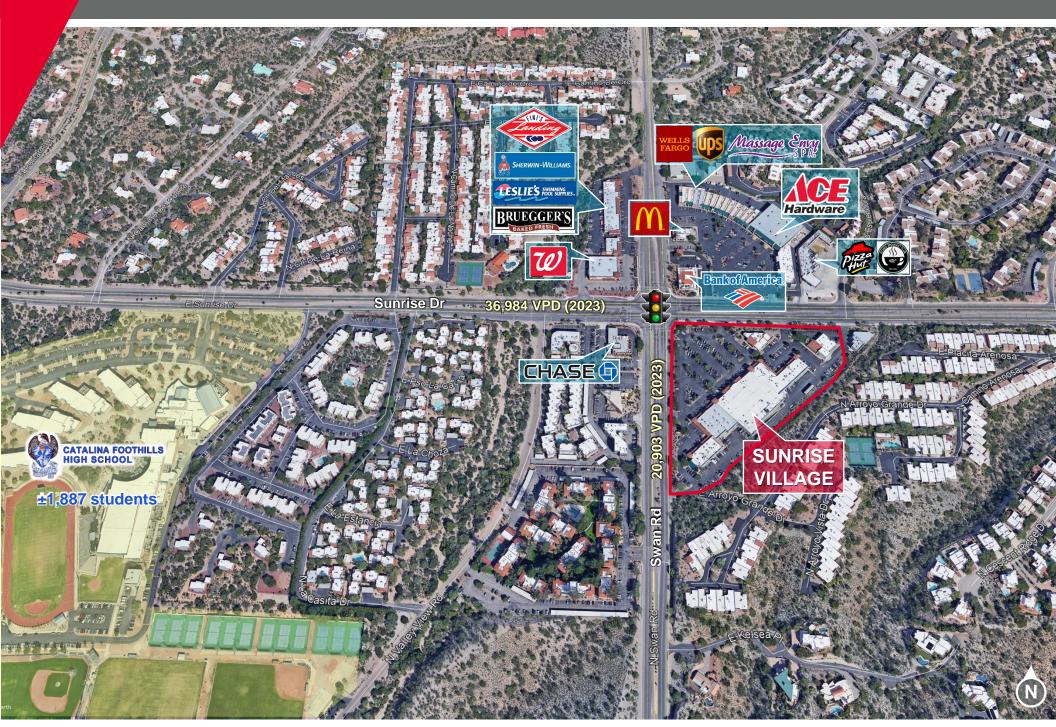

#### **HIGHLIGHTS**

- Located in one of Tucson's most affluent areas.
- Anchored by one of the highest volume Safeway stores in Tucson
- Strong, longstanding tenant line-up
- Surrounded by La Paloma Country Club, Skyline Country Club, and Catalina Foothills High School

#### TRAFFIC COUNTS

| Sunrise Dr | 47,438 VPD (2023) |
|------------|-------------------|
| Swan Rd    | 20,034 VPD (2023) |

| DEMOGRAPHICS | Population | Average<br>Household Income | Daytime<br>Population |
|--------------|------------|-----------------------------|-----------------------|
| 1 Mile       | 6,151      | \$153,761                   | 1,971                 |
| 3 Miles      | 32,798     | \$177,775                   | 13,603                |
| 5 Miles      | 144,614    | \$118,999                   | 62,096                |