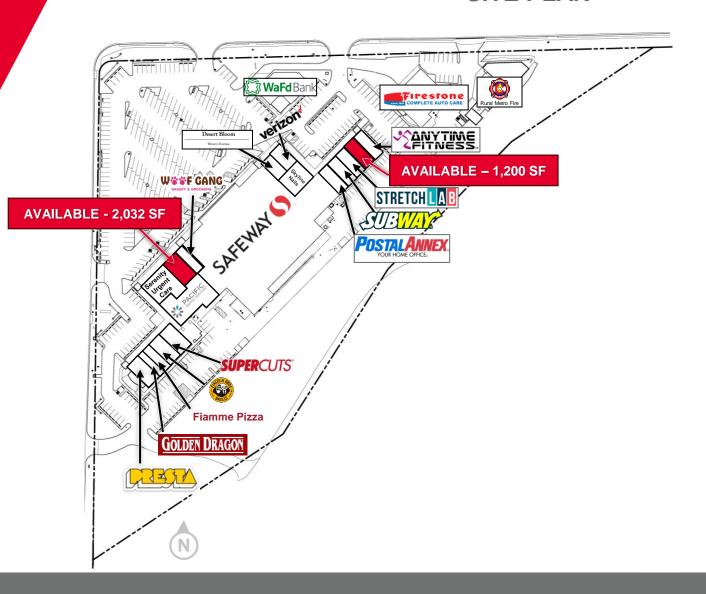

### SITE PLAN

| Suite # | Tenant                      |
|---------|-----------------------------|
| 4700    | Presta Coffee               |
| 4704    | Golden Dragon               |
| 4706    | Fiamme Pizza                |
| 4708    | Einstein Bros. Bagels       |
| 4720    | Supercuts                   |
| TBD     | Serenity Urgent Care        |
| 4748    | New Shop - 2,032 SF         |
| TBD     | Woof Gang Bakery & Grooming |
| TBD     | Pacific Dental Services     |
| 4752    | Safeway                     |
| 4756    | Desert Bloom                |
| 4758    | Verizon                     |
| 4760    | Skyline Nails               |
| 4764    | Postal Annex                |
| 4768    | Subway                      |
| 4772    | StretchLab                  |
| 4776    | AVAILABLE - 1,200 SF        |
| 4784    | Anytime Fitness             |
| 4788    | Washington Federal          |
| 4800    | Firestone Auto Care         |