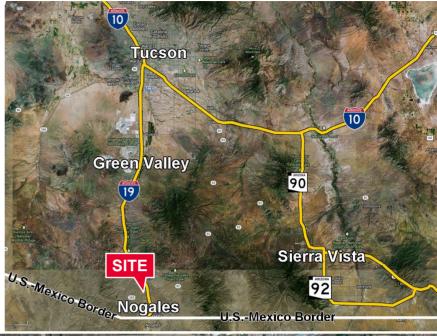

### **Property Highlights**

- Close proximity to Mariposa Point of Entry
- Easy access
- Plenty of parking
- · Well maintained property
- · Great lease rates

The City of Nogales, AZ has a daily influx of Mexican visitors, which is a driving force for its current retail marketplace for nearly half of all sales generated at the dozens of restaurants, big box, bargain, and specialty stores. On a daily basis, approximately 17,000 Mexican residents cross the border exclusively to shop in Nogales. Another 17,000 Mexican residents visit Nogales for employment, business opportunities, and/or to visit friends & family.