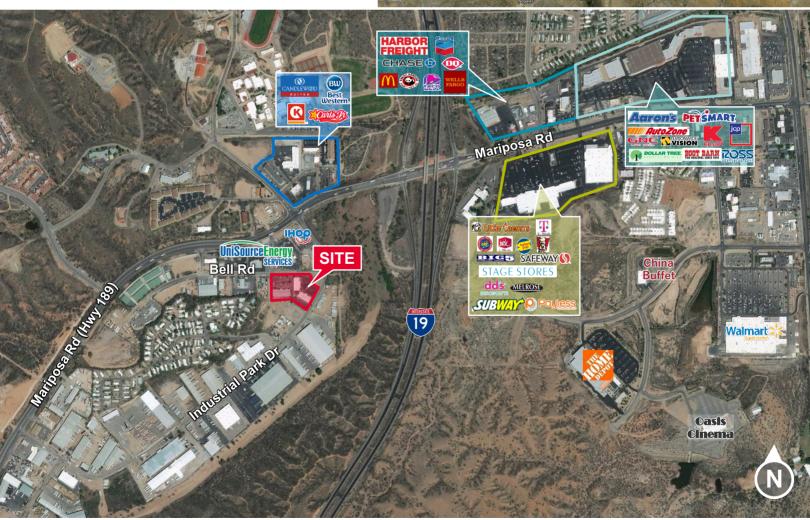

<sup>\*\*</sup> Utilities and 2% tax not included.

855-875 W. Bell Road, 1605 N. Industrial Park Drive Nogales, Arizona 85621

Site Plan

**OFFICE** 

Se habla español For more information, please contact:

Cintya Denisse Angulo Garcia Commercial Properties +1 520 546 2736 dangulo@picor.com PICOR Commercial Real Estate Services 5151 E. Broadway Blvd, Suite 115 Tucson, Arizona 85711 phone: +1 520 748 7100 picor.com