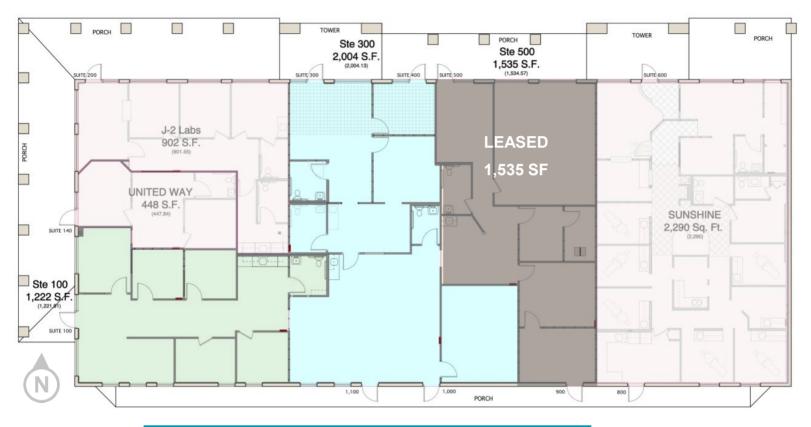

#### Floor Plan - 855 W. Bell Road

#### **OFFICE**

| Available Suite* | Size (SF) | Price/SF/YR** | Configuration |
|------------------|-----------|---------------|---------------|
| Suite 100        | 1,222     | \$13.50 MG    | 100% office   |
| Suite 300        | 2,004     | \$13.50 MG    | 100% office   |

<sup>\*</sup>All suites can be combined for a total of 3,226 SF including.

Se habla español

For more information, please contact:

Cintya Denisse Angulo Garcia Commercial Properties +1 520 546 2736 dangulo@picor.com PICOR Commercial Real Estate Services 5151 E. Broadway Blvd, Suite 115 Tucson, Arizona 85711 phone: +1 520 748 7100 picor.com