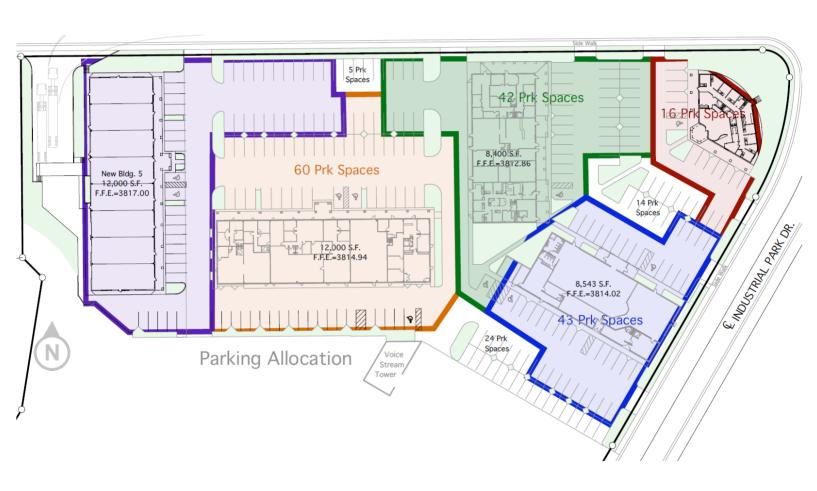

<sup>\*\*</sup> Utilities and 2% tax not included.

855-875 W. Bell Road, 1605 N. Industrial Park Drive Nogales, Arizona 85621

Site Plan

**OFFICE** 

Se habla español For more information, please contact:

Cintya Denisse Angulo Garcia Commercial Properties +1 520 546 2736 dangulo@picor.com PICOR Commercial Real Estate Services 5151 E. Broadway Blvd, Suite 115 Tucson, Arizona 85711 phone: +1 520 748 7100 picor.com