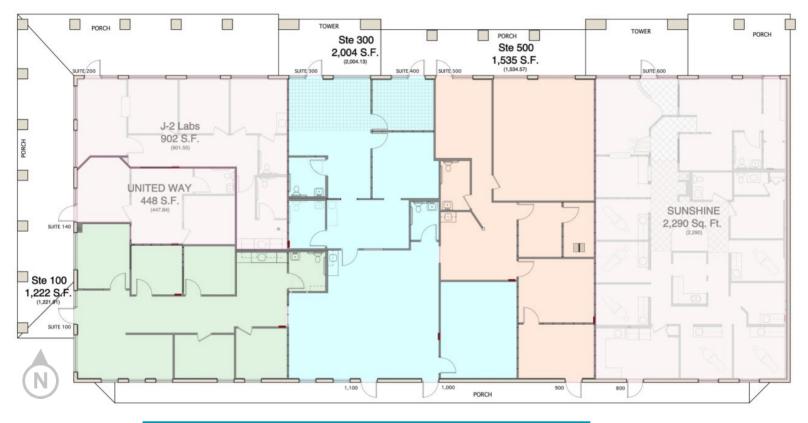

#### Floor Plan - 855 W. Bell Road

#### **OFFICE**

| Available Suite* | Size (SF) | Price/SF/YR** | Configuration |
|------------------|-----------|---------------|---------------|
| Suite 100        | 1,222     | \$13.50 MG    | 100% office   |
| Suite 300        | 2,004     | \$13.50 MG    | 100% office   |
| Suite 500        | 1,535     | \$13.50 MG    | 100% office   |

<sup>\*</sup>All suites can be combined for a total of 4,761 SF including.

Se habla español

For more information, please contact:

Cintya Denisse Angulo Garcia Commercial Properties +1 520 546 2736 dangulo@picor.com PICOR Commercial Real Estate Services 5151 E. Broadway Blvd, Suite 115 Tucson, Arizona 85711 phone: +1 520 748 7100 picor.com