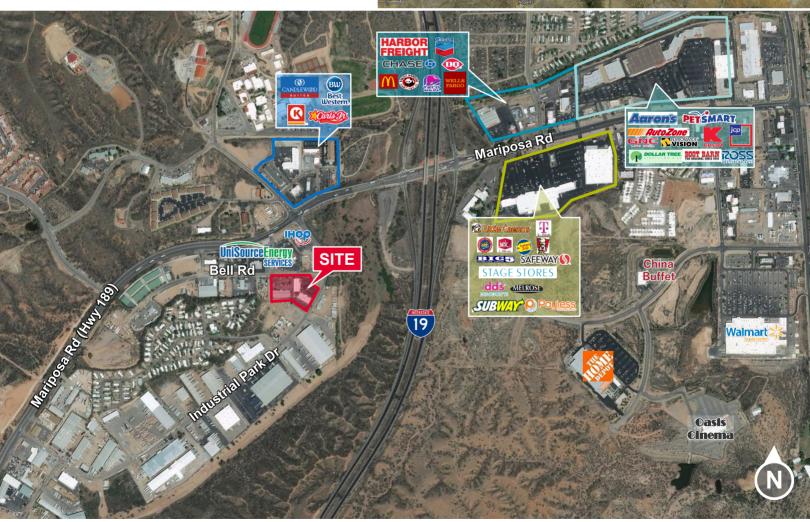

4/29/2022

<sup>\*\*</sup> Utilities and 2% tax not included.

855-875 W. Bell Road, 1605 N. Industrial Park Drive Nogales, Arizona 85621

Site Plan

**OFFICE** 

Se habla español For more information, please contact: