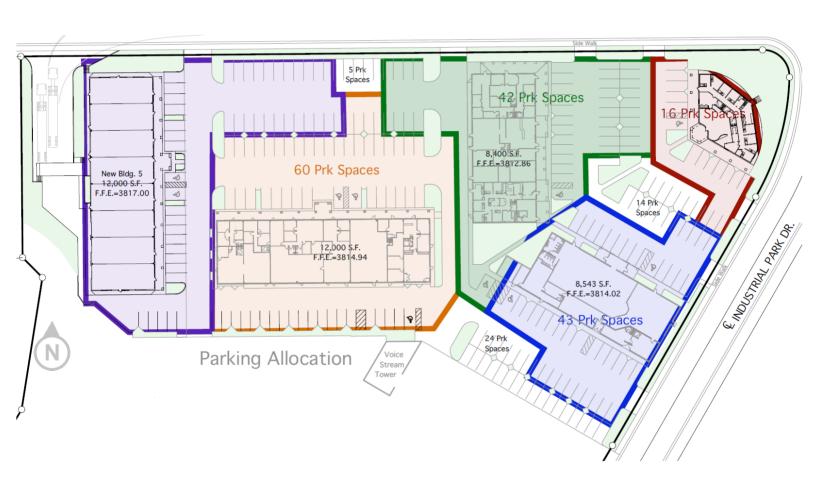

4/29/2022

<sup>\*\*</sup> Utilities and 2% tax not included.

855-875 W. Bell Road, 1605 N. Industrial Park Drive Nogales, Arizona 85621

Site Plan

**OFFICE** 

Se habla español For more information, please contact: