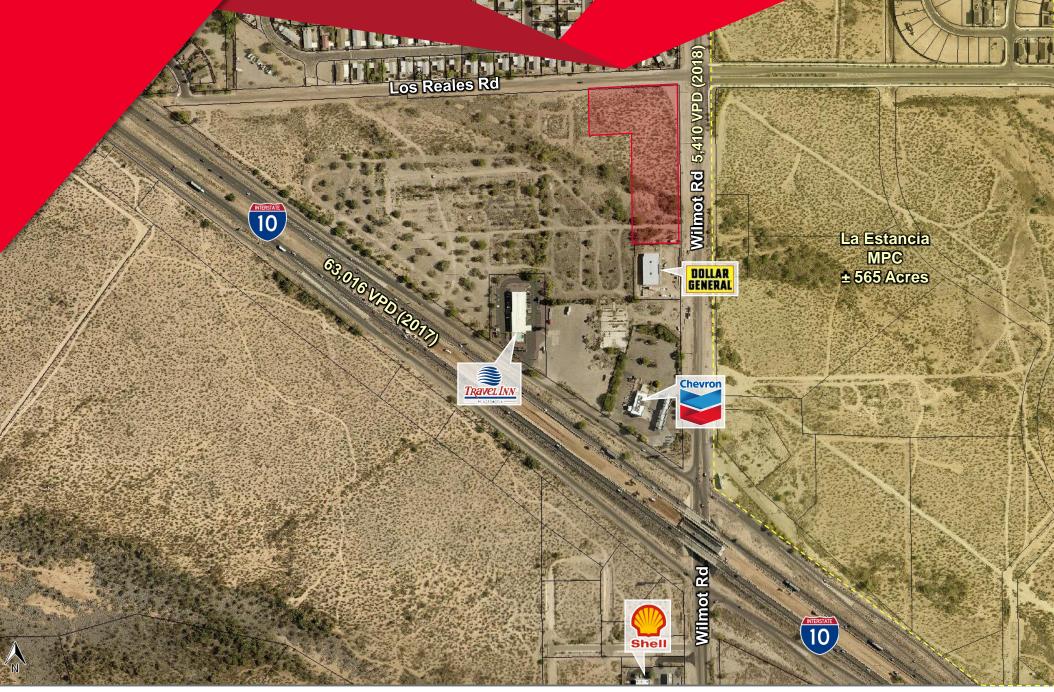

#### **COMMENTS**

Freeway location located just off Interstate 10 at Wilmot Road in Tucson, Arizona. Site is positioned in a high growth area next to La Estancia, a 565 acre master planned community which will have an estimated 2,500 single family homes at buildout. Metro Tucson has a population of nearly 1 million people.

#### TRAFFIC COUNTS

Wilmot Rd: 5,410 VPD (2018) Interstate 10: 63,016 VPD (2017)