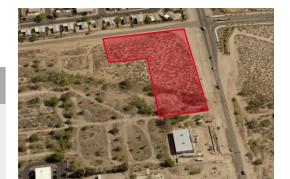

#### LAND SIZE

±4 acres

#### **COMMENTS**

Freeway location located just off Interstate 10 at Wilmot Road in Tucson, Arizona. Site is positioned in a high growth area next to La Estancia, a 565 acre master planned community which will have an estimated 2,500 single family homes at buildout. Metro Tucson has a population of nearly 1 million people.

#### TAX PARCEL NO.

Portion of 140-44-2480