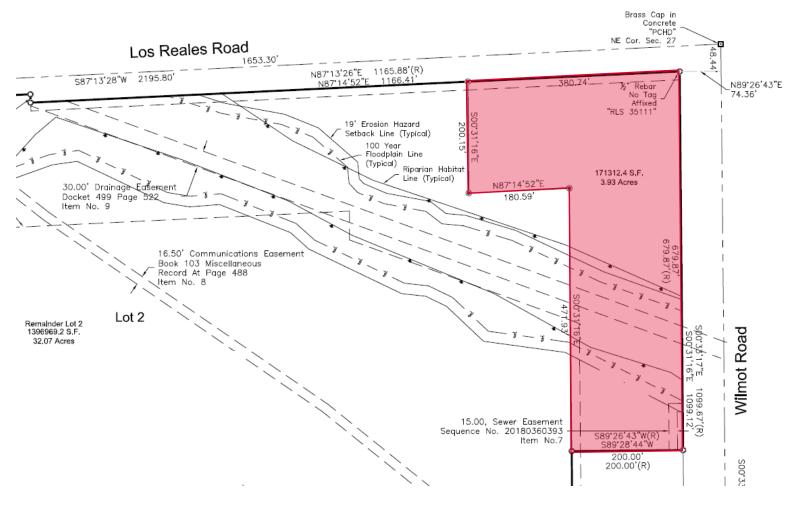

5,601                | \$620.3 M                |

ndependently Owned and Operated / A Member of the Cushman & Wakefield Iliance 1/16/2020

Cushman & Wakefield Copyright 2020. No warranty or representation, express or implied, is made to the accuracy or completeness of the information contained herein, and same is submitted subject to errors, omissions, change of price, rental or other conditions, withdrawal without notice, and to any special listing conditions imposed by the property owner(s). As applicable, we make no representation as to the condition of the property (or properties) in question.



Dave Hammack / dhammack@picor.com / +1 520 546 2712 Ron Zimmerman / rzimmerman@picor.com / + 1 520 248 0427







# I-10 | ±4 ACRES

NWC I-10 & WILMOT RD, TUCSON, AZ 85756

### LAND SURVEY