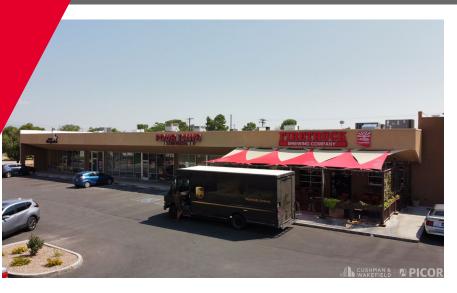

# **GRANT & SWAN SHOPPING CENTER**

SEC Grant Rd & Swan Rd | Tucson, AZ

100% LEASED CUSHMAN & PICOR

#### **HIGHLIGHTS**

- Dense central location with nearly 100,000 people within 3 miles of the site
- Two primary arterials serving the Foothills Demographic, plus central core of Tucson
- · Major traffic generator with nearby Tucson Medical Center
- Anchored by Trader Joe's and PetSmart with nice mix of national and regional tenants