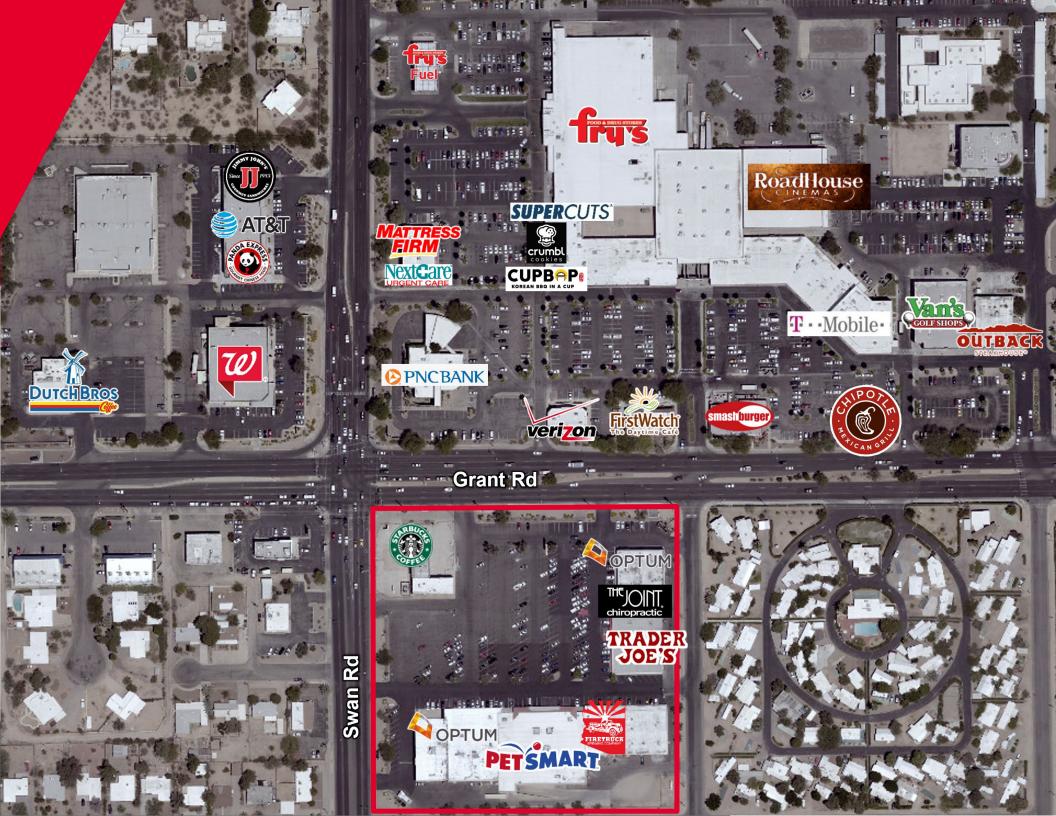

#### **HIGHLIGHTS**

- Dense central location with nearly 100,000 people within 3 miles of the site
- Two primary arterials serving the Foothills Demographic, plus central core of Tucson
- · Major traffic generator with nearby Tucson Medical Center
- Anchored by Trader Joe's and PetSmart with nice mix of national and regional tenants

### TRAFFIC COUNTS

| Swan Rd  | 35,600 VPD (2023) |
|----------|-------------------|
| Grant Rd | 43,740 VPD (2023) |

| DEMOGRAPHICS | Population | Average<br>Household Income | Daytime<br>Population |
|--------------|------------|-----------------------------|-----------------------|
| 1 Mile       | 14,335     | \$80,989                    | 8,906                 |
| 3 Miles      | 99,336     | \$89,194                    | 58,877                |
| 5 Miles      | 271,203    | \$87,668                    | 132,404               |