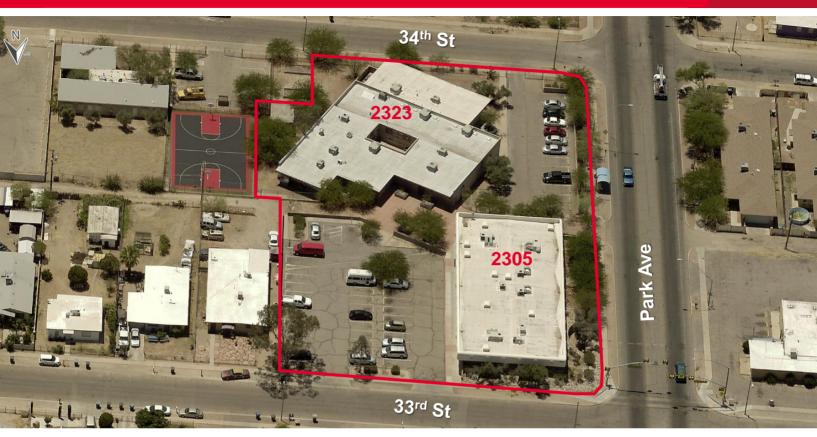

### Floor Plan

- 2305 S. Park Ave. (2301 S. Park Ave., 2315 S. Park Ave., 2317 S. Park Ave. and 1020 E. 33<sup>rd</sup> St.)
- Large private administrative office and four
  (4) large bathroom banks for men and women

### Floor Plan

- 2323 S. Park Ave. (2323 S. Park Ave., 1001, 1007 & 1013 E. 34th St.)
- · Classrooms, library, commercial kitchen