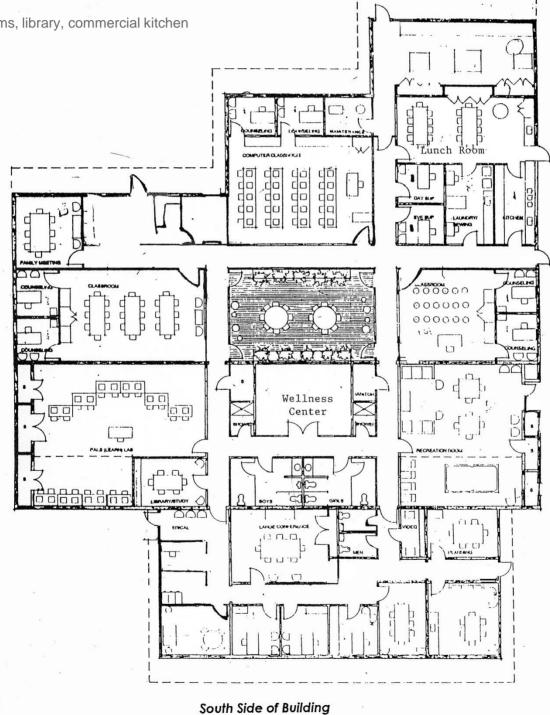

### Floor Plan

- 2323 S. Park Ave. (2323 S. Park Ave., 1001, 1007 & 1013 E. 34th St.)
- · Classrooms, library, commercial kitchen