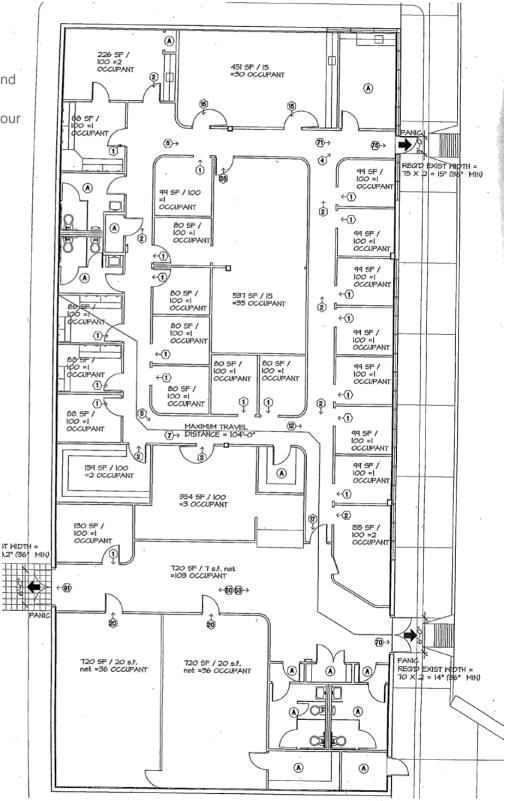

### Floor Plan

- 2305 S. Park Ave. (2301 S. Park Ave., 2315 S. Park Ave., 2317 S. Park Ave. and 1020 E. 33<sup>rd</sup> St.)
- Large private administrative office and four
  (4) large bathroom banks for men and women

### Floor Plan

- 2323 S. Park Ave. (2323 S. Park Ave., 1001, 1007 & 1013 E. 34th St.)
- · Classrooms, library, commercial kitchen