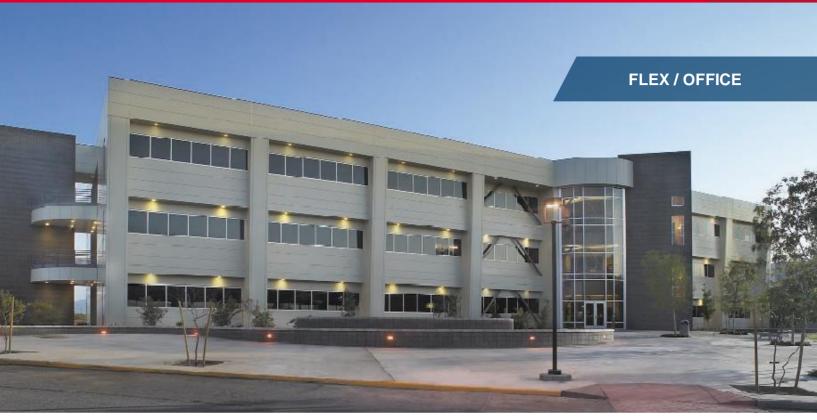

### FOR SUBLEASE UA Tech Park | 9070 S. Rita Rd.

Tucson, Arizona 85747

#### 15,833 SF Sublease at UA Tech Park Lease Rate: \$17.50/SF, Full Service

#### **Property Highlights**

- Three-story professional flex/office building located in UA Tech Park
- Ideal for corporate headquarters, data center, call center, R&D and other uses
- · Very functional and attractive space surrounded by large windows overlooking landscaped tech campus
- · Shared use of common areas, including well equipped break/kitchen area, rest rooms and lobby
- · Furnishings available