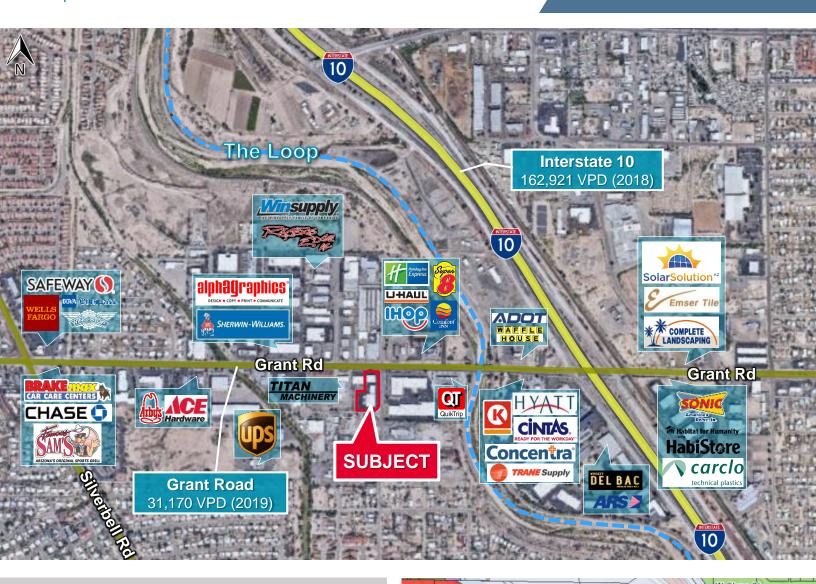

## **MULTI-TENANT INDUSTRIAL**

FOR LEASE 1691 W. Grant Road, Suite 103 Tucson, AZ 85745

Site Plan

**MULTI-TENANT INDUSTRIAL** 

YARD AREA AVAILABLE

FOR LEASE
1691 W. Grant Road, Suite 103
Tucson, AZ 85745

Map

10 MIRACLE MANOR **SUBJECT** NWOOD DGES SAN IGNACIO YAQUI ELANTO OCOTILLO ORACLE SILVERCROFT EL RIO ACRES BARRIO BLUE MOON zona State Schools For The Deaf And The Blind COLONIAL VILLA BARRIO ANITA BARRIO DUNBAR SPRING EL PRESIDIO HIS