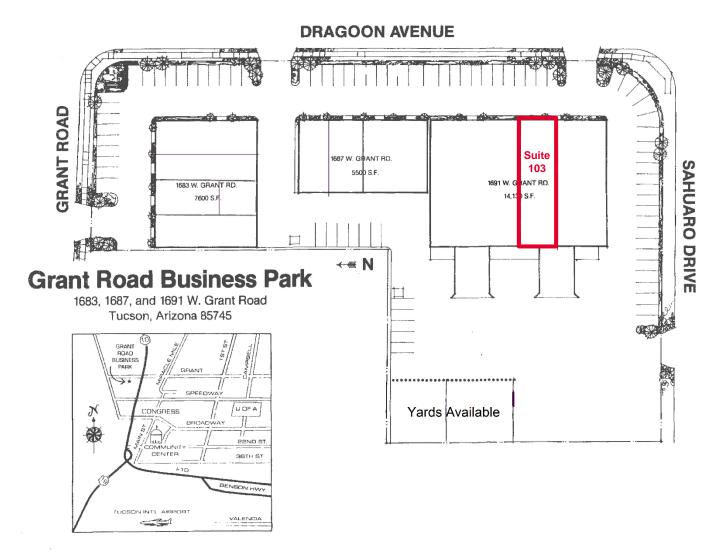

## **MULTI-TENANT INDUSTRIAL**

FOR LEASE 1691 W. Grant Road, Suite 103 Tucson, AZ 85745

Site Plan

**MULTI-TENANT INDUSTRIAL** 

YARD AREA AVAILABLE

FOR LEASE
1691 W. Grant Road, Suite 103
Tucson, AZ 85745

Map