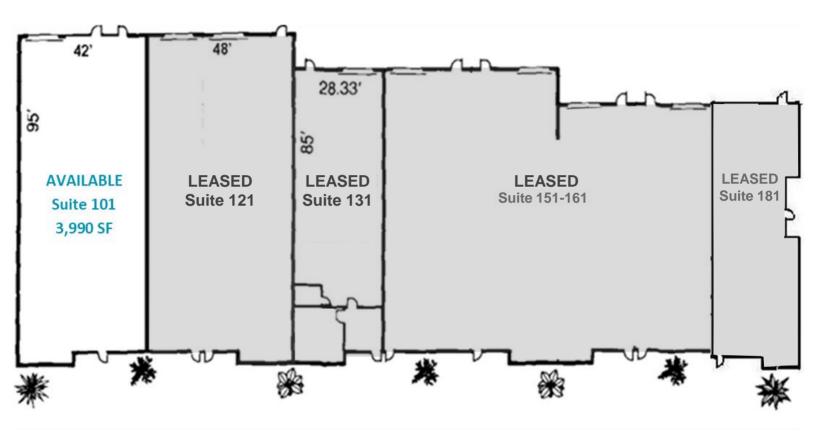

#### Site Plan

| AVAILABLE SUITE | SIZE (SF) |
|-----------------|-----------|
| Suite 101       | 3,990 SF  |

Independently Owned and Operated / A Member of the Cushman & Wakefield Alliance

Cushman & Wakefield Copyright 2022. No warranty or representation, express or implied, is made to the accuracy or completeness of the information contained herein, and same is submitted subject to errors, omissions, change of price, rental or other conditions, withdrawal without notice, and to any special listing conditions imposed by the property owner(s). As applicable, we make no representation as to the condition of the property (or properties) in question. 10/14/2024

#### Suite 101 – 3,990 SF Available Lease Rate: \$0.80/SF/Month NNN