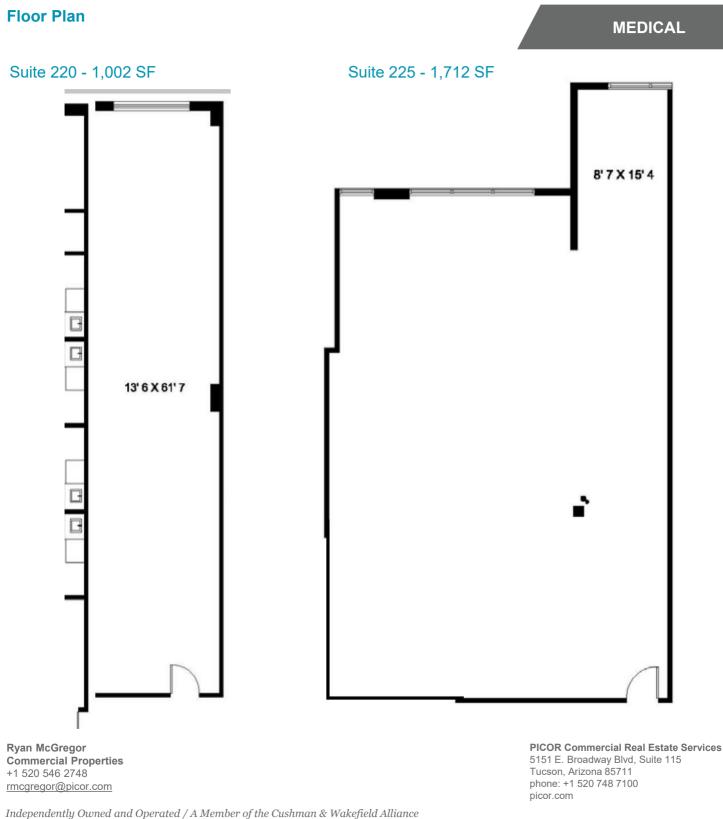

#### **Available Suites**

| 117  | 3,245 SF with 30-day notice |
|------|-----------------------------|
| 220  | 1,002 SF                    |
| 225  | 1,712 SF with 30-day notice |
| 250A | 2,567 SF                    |
| 270  | 4,040 SF Available 9/1/2022 |

**Floor Plan** 