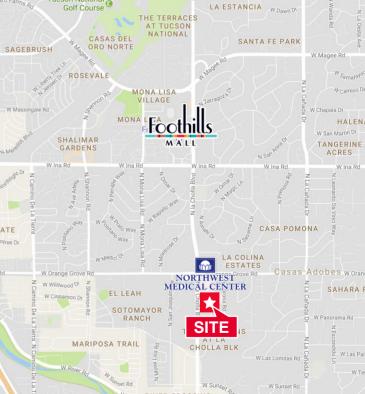

#### **Property Highlights**

- · Outstanding Northwest location on Northwest Medical Center
- Negotiable Improvement Allowance
- · Quality medical offices
- Outstanding access
- Abundant at-door parking