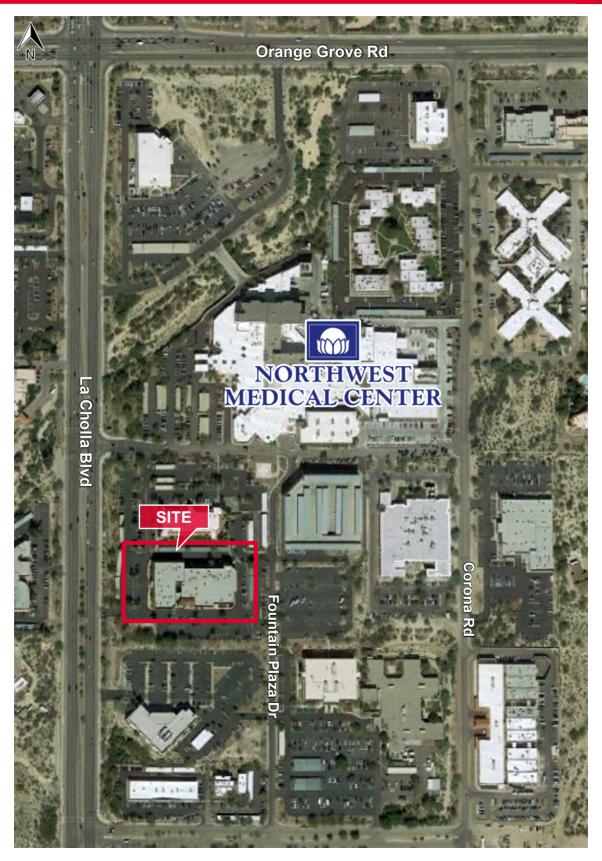

## FOR LEASE La Cholla Medical Plaza

6130 N. La Cholla Boulevard Tucson, Arizona 85741

#### **Property Highlights**

- · Outstanding Northwest location on Northwest Medical Center
- Negotiable Improvement Allowance
- · Quality medical offices
- Outstanding access
- Abundant at-door parking