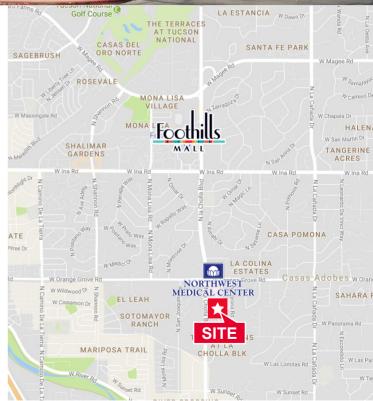

### FOR LEASE La Cholla Medical Plaza

6130 N. La Cholla Boulevard Tucson, Arizona 85741

Lease Rate: \$22.00 - \$28.00/SF, NNN Available: 1,002 - 8,848 SF