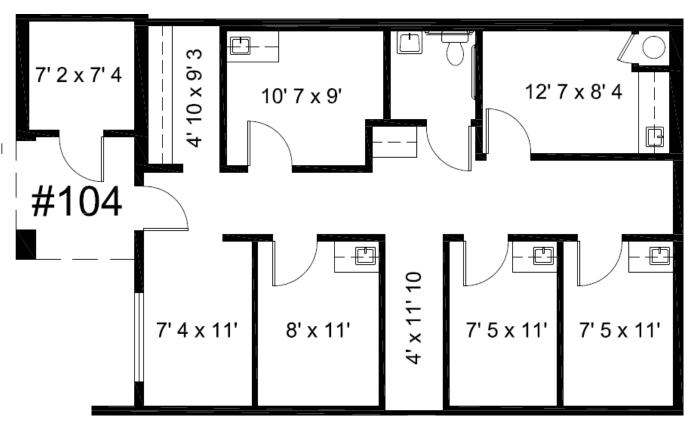

#### **PICOR Commercial Real Estate Services**

5151 E. Broadway Blvd, Suite 115 Tucson, Arizona 85711 phone: +1 520 748 7100 picor.com

10/19/2022

Tucson, Arizona 85712

Floor Plans

Suite 104 - 1,045 SF Total

#### **Property Features**

- Ready for immediate possession
- 1 office, 5 exam rooms, 1 bathroom
- Located in Tucson Medical Park
- Walking distance to TMC
- New building signage through out medical park
- · Medical office improvements