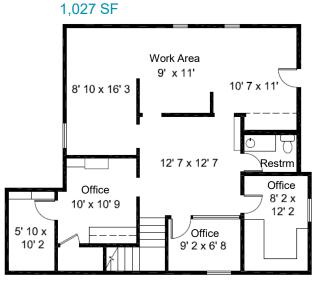

Located in Tucson Medical Park
- Walking distance to TMC
- New building signage through out medical park
- · Medical office improvements





Tucson, Arizona 85712

#### Floor Plans

Suite 106 - 3,979 SF Total

**MEDICAL OFFICE** 

### **Property Features**

- 9 offices, 7 exam rooms, 3 bathrooms, 2 labs, work room, waiting room and reception area
- Located in Tucson Medical Park
- Walking distance to TMC
- New building signage throughout medical park
- · Medical office improvements





1st Floor

## FOR LEASE | TUCSON MEDICAL PARK 5300 E. Erickson Drive

Tucson, Arizona 85712

#### Floor Plans

Suite 116 - 4,789 SF Total

### MEDICAL OFFICE

2nd Floor

### **Property Features**

- 16 offices, 3 restrooms, work room, work area, waiting, lab and reception area
- · Available immediately







Tucson, Arizona 85712