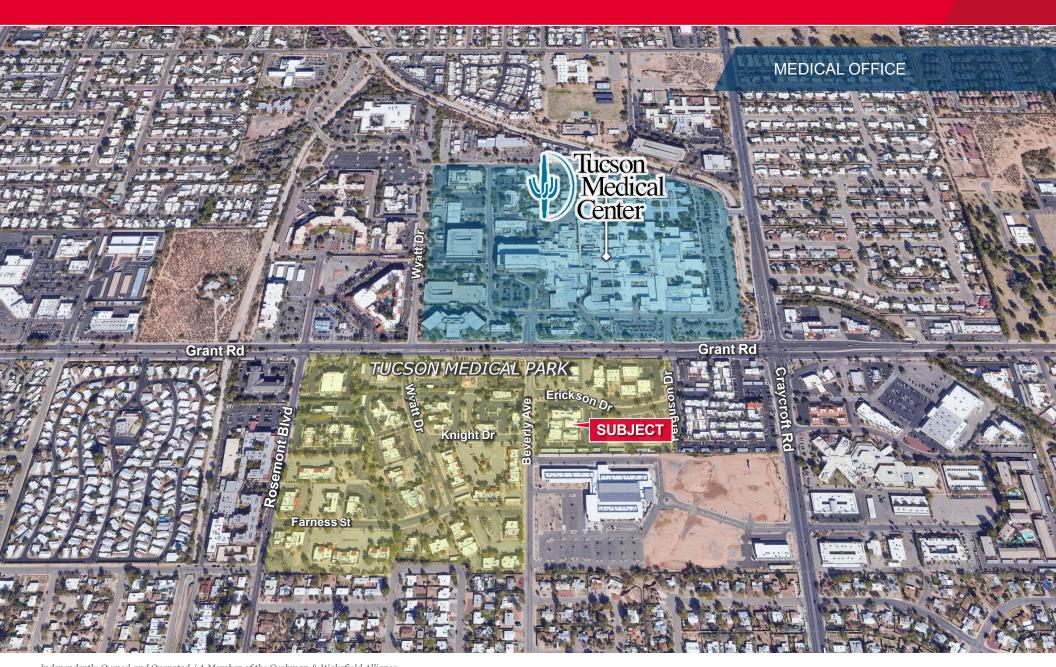

## FOR LEASE | TUCSON MEDICAL PARK 5300 E. Erickson Drive

Tucson, Arizona 85712

#### **Tucson Medical Park Amenities**

- Convenient central location near TMC
- Easy access to TMC walk or drive
- · Abundant at-door parking
- Building Signage

| Suite | Lease Rate        | SF    |
|-------|-------------------|-------|
| 104   | \$20.00/SF,<br>MG | 1,045 |
| 106   | \$20.00/SF,<br>MG | 3,979 |
| 116   | \$20.00/SF,<br>MG | 4,789 |