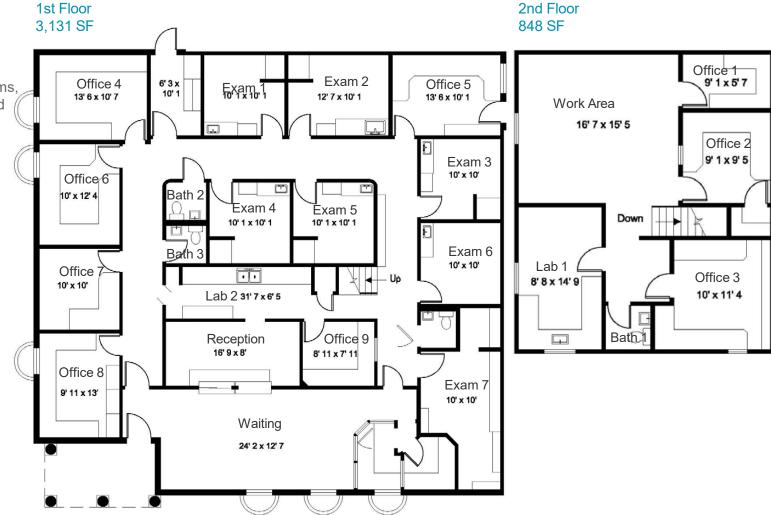

#### Floor Plans

Suite 106 - 3,979 SF Total

**MEDICAL OFFICE** 

### **Property Features**

- 9 offices, 7 exam rooms, 3 bathrooms, 2 labs, work room, waiting room and reception area
- Located in Tucson Medical Park
- Walking distance to TMC
- New building signage throughout medical park
- · Medical office improvements

1st Floor