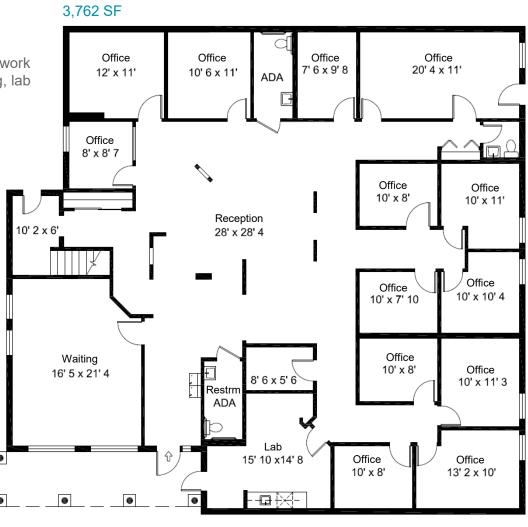

#### Floor Plans

Suite 116 - 4,789 SF Total

### MEDICAL OFFICE

2nd Floor

### **Property Features**

- 16 offices, 3 restrooms, work room, work area, waiting, lab and reception area
- · Available immediately

Tucson, Arizona 85712