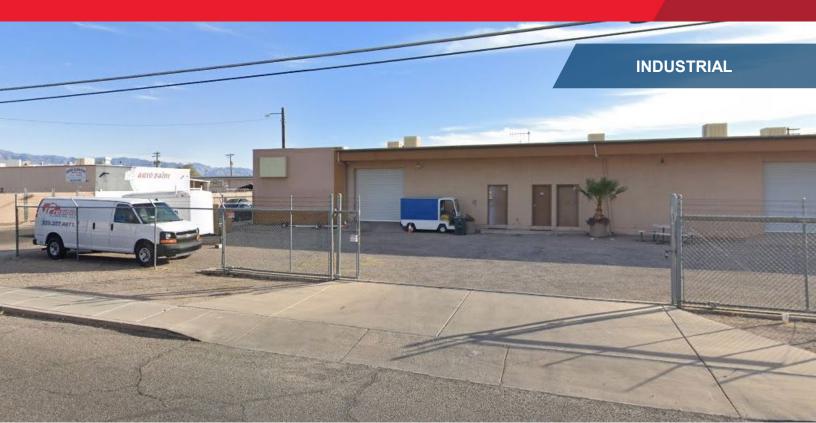

## 1,600± SF Office / Warehouse Available with Fenced Yard Lease Rate: \$1,500.00 / Mo. Gross

| Property Details |                                                   |
|------------------|---------------------------------------------------|
| Available        | Suite G - 1,600± SF                               |
| Power            | Est. 200 amp 240V 3 phase                         |
| Ceiling Height   | 11'                                               |
| Loading          | 10'X10' Grade Level Door                          |
| Zoning           | SB-2A, Light Industrial<br>(City of South Tucson) |
| Fire Safety      | Fire Suppression System                           |