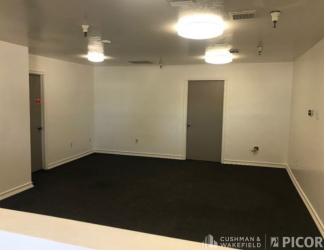

## 1,600± SF Office / Warehouse Available with Fenced Yard Lease Rate: \$1,500.00 / Mo. Gross

| Property Details |                                                   |
|------------------|---------------------------------------------------|
| Available        | Suite G - 1,600± SF                               |
| Power            | Est. 200 amp 240V 3 phase                         |
| Ceiling Height   | 11'                                               |
| Loading          | 10'X10' Grade Level Door                          |
| Zoning           | SB-2A, Light Industrial<br>(City of South Tucson) |
| Fire Safety      | Fire Suppression System                           |