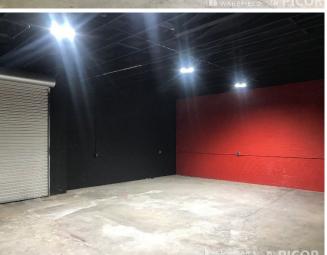

## 1,600± SF Office / Warehouse Available with Fenced Yard Lease Rate: \$1,500.00 / Mo. Gross

| Property Details |                                                   |
|------------------|---------------------------------------------------|
| Available        | Suite G - 1,600± SF                               |
| Power            | Est. 200 amp 240V 3 phase                         |
| Ceiling Height   | 11'                                               |
| Loading          | 10'X10' Grade Level Door                          |
| Zoning           | SB-2A, Light Industrial<br>(City of South Tucson) |
| Fire Safety      | Fire Suppression System                           |