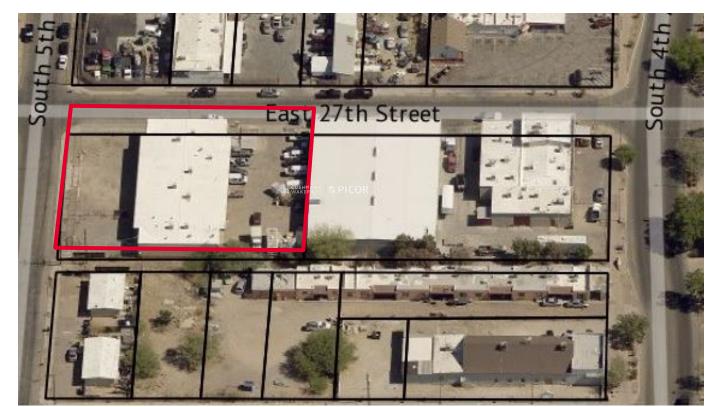

FOR LEASE 220 E. 27<sup>th</sup> Street Tucson, AZ 85713

## FOR LEASE 220 E. 27<sup>th</sup> Street Tucson, AZ 85713