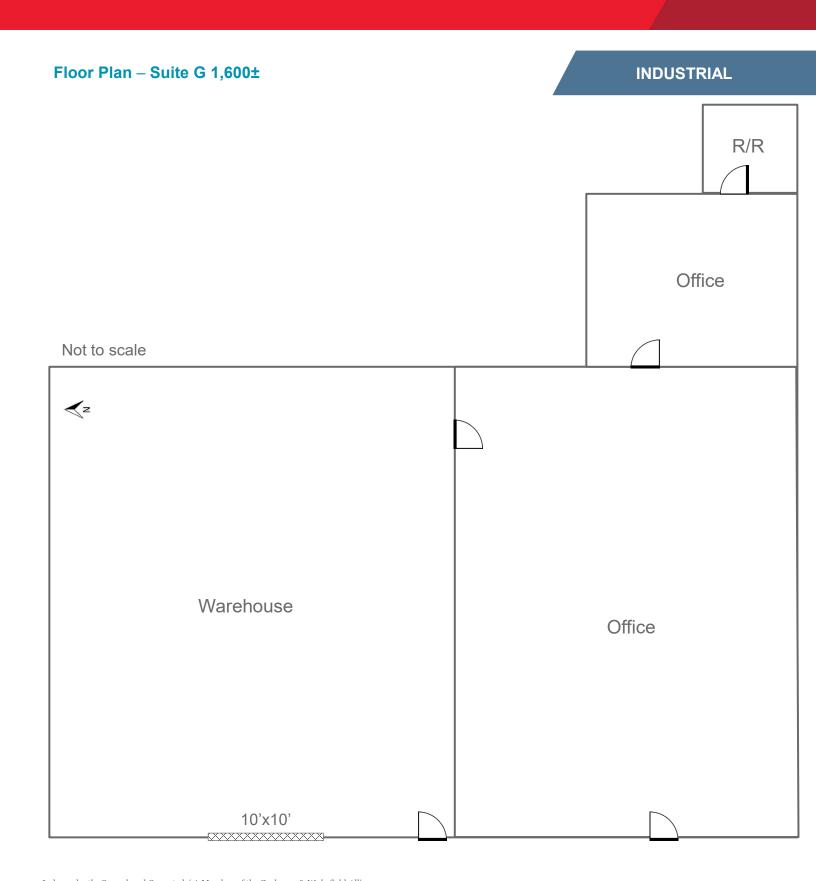

## 1,600± SF Office / Warehouse Available with Fenced Yard Lease Rate: \$1,500.00 / Mo. Gross

| Property Details |                                                   |
|------------------|---------------------------------------------------|
| Available        | Suite G - 1,600± SF                               |
| Power            | Est. 200 amp 240V 3 phase                         |
| Ceiling Height   | 11'                                               |
| Loading          | 10'X10' Grade Level Door                          |
| Zoning           | SB-2A, Light Industrial<br>(City of South Tucson) |
| Fire Safety      | Fire Suppression System                           |