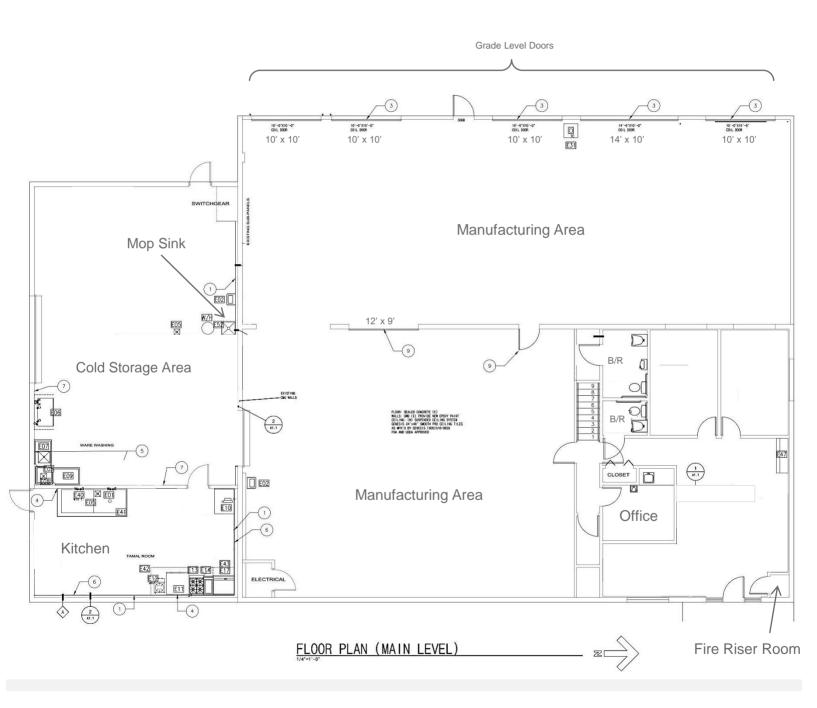

### Floor Plan

- Former Cabinet Mgf. Shop, former Food processing and catering, salsa, tortilla and chip factory.
- Full kitchen with two permitted Cooking Hoods.

| Property Details |                                                                  |
|------------------|------------------------------------------------------------------|
| Available        | 8,600 SF                                                         |
| Loading          | Three (3) 10' x 10' Grade Level<br>Two (2) 14' x 10' Grade Level |
| Parcel Number    | 118-18-165B                                                      |
| Land Area        | ±34,200 SF (±.785 Acres)                                         |
| Zoning           | Zoning SB2-A (Light Industrial)<br>City of Tucson                |
| Power            | 400 amp/ 208/120V/ 3-phase                                       |