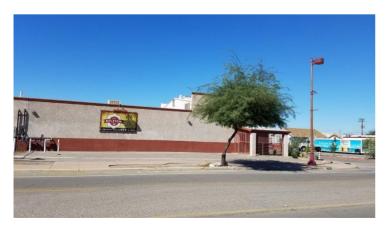

# FOR LEASE 1700 S. 4<sup>th</sup> Avenue

Tucson, Arizona 85713

# 8,600 SF Industrial Space Lease Rate: \$.34 / SF GROSS / \$2,900 MO Property Highlights

- Easy access to I-10 & I-19
- Located in City of South Tucson
- · Zoned Commercial SB2-A
- Fire suppression system
- Mezzanine Office

- Former Cabinet Mgf. Shop, former Food processing and catering, salsa, tortilla and chip factory.
- Full kitchen with two permitted Cooking Hoods.

| Property Details |                                                                  |
|------------------|------------------------------------------------------------------|
| Available        | 8,600 SF                                                         |
| Loading          | Three (3) 10' x 10' Grade Level<br>Two (2) 14' x 10' Grade Level |
| Parcel Number    | 118-18-165B                                                      |
| Land Area        | ±34,200 SF (±.785 Acres)                                         |
| Zoning           | Zoning SB2-A (Light Industrial)<br>City of Tucson                |
| Power            | 400 amp/ 208/120V/ 3-phase                                       |