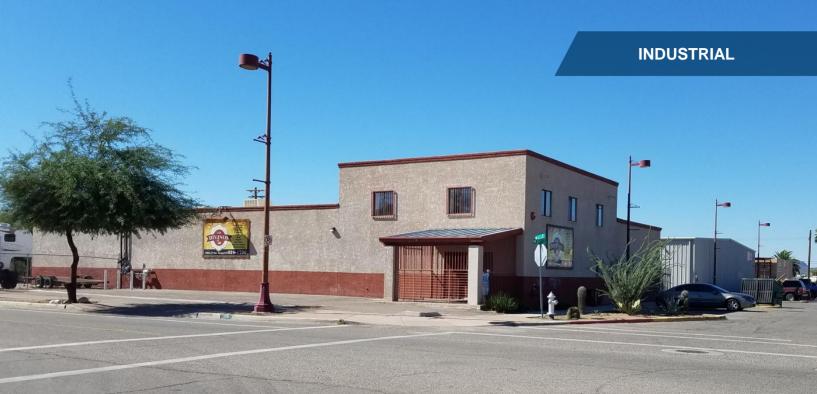

# FOR LEASE 1700 S. 4<sup>th</sup> Avenue

Tucson, Arizona 85713

# 8,600 SF Industrial Space Lease Rate: \$.34 / SF GROSS / \$2,900 MO Property Highlights

- Easy access to I-10 & I-19
- Located in City of South Tucson
- · Zoned Commercial SB2-A
- Fire suppression system
- Mezzanine Office

- Former Cabinet Mgf. Shop, former Food processing and catering, salsa, tortilla and chip factory.
- Full kitchen with two permitted Cooking Hoods.

| Property Details |                                                                  |
|------------------|------------------------------------------------------------------|
| Available        | 8,600 SF                                                         |
| Loading          | Three (3) 10' x 10' Grade Level<br>Two (2) 14' x 10' Grade Level |
| Parcel Number    | 118-18-165B                                                      |
| Land Area        | ±34,200 SF (±.785 Acres)                                         |
| Zoning           | Zoning SB2-A (Light Industrial)<br>City of Tucson                |
| Power            | 400 amp/ 208/120V/ 3-phase                                       |