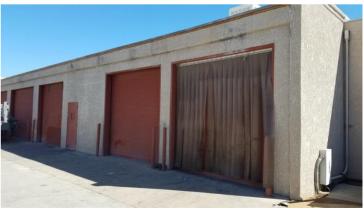

# 8,600 SF Industrial Space Lease Rate: \$.34 / SF GROSS / \$2,900 MO Property Highlights

- Easy access to I-10 & I-19
- Located in City of South Tucson
- · Zoned Commercial SB2-A
- Fire suppression system
- Mezzanine Office

- Former Cabinet Mgf. Shop, former Food processing and catering, salsa, tortilla and chip factory.
- Full kitchen with two permitted Cooking Hoods.

| Property Details |                                                                  |
|------------------|------------------------------------------------------------------|
| Available        | 8,600 SF                                                         |
| Loading          | Three (3) 10' x 10' Grade Level<br>Two (2) 14' x 10' Grade Level |
| Parcel Number    | 118-18-165B                                                      |
| Land Area        | ±34,200 SF (±.785 Acres)                                         |
| Zoning           | Zoning SB2-A (Light Industrial)<br>City of Tucson                |
| Power            | 400 amp/ 208/120V/ 3-phase                                       |