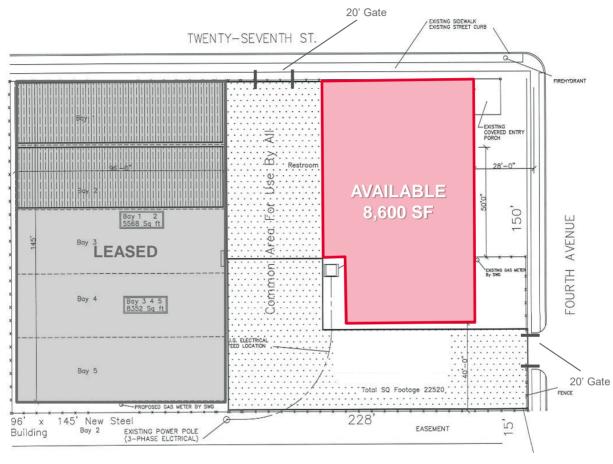

### Site Plan

- Former Cabinet Mgf. Shop, former Food processing and catering, salsa, tortilla and chip factory.
- Full kitchen with two permitted Cooking Hoods.

| Property Details |                                                                  |
|------------------|------------------------------------------------------------------|
| Available        | 8,600 SF                                                         |
| Loading          | Three (3) 10' x 10' Grade Level<br>Two (2) 14' x 10' Grade Level |
| Parcel Number    | 118-18-165B                                                      |
| Land Area        | ±34,200 SF (±.785 Acres)                                         |
| Zoning           | Zoning SB2-A (Light Industrial)<br>City of Tucson                |
| Power            | 400 amp/ 208/120V/ 3-phase                                       |