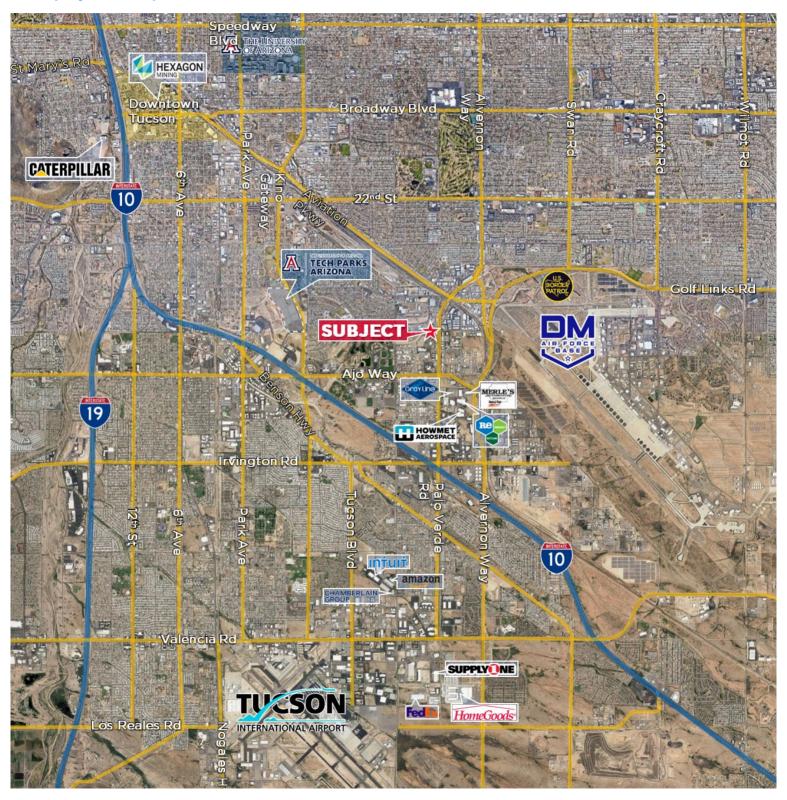

rinklers  | Yes                                    |
| Clear Height     | 18'                                    |
| Power            | Est 400A 277/480V 3-Phase              |
| Zoning           | CI-2 (General Industrial), Pima County |

Paul Hooker, SIOR Principal, Industrial Properties +1 520 546 2704 phooker@picor.com Jesse Blum Principal, Industrial Properties +1 520 546 2772 jblum@picor.com



#### **PICOR Commercial Real Estate Services**

5151 E. Broadway Blvd, Suite 115 Tucson, Arizona 85711 phone: +1 520 748 7100 picor.com



### **FOR LEASE**

## **Broadmont Business Park**

3450 S. Broadmont Drive Suite #128 Tucson AZ 85713

#### Floor Plan & Aerial







### **FOR LEASE**

# Broadmont Business Park

3450 S. Broadmont Drive Suite #128 Tucson AZ 85713

### **Employment Map**