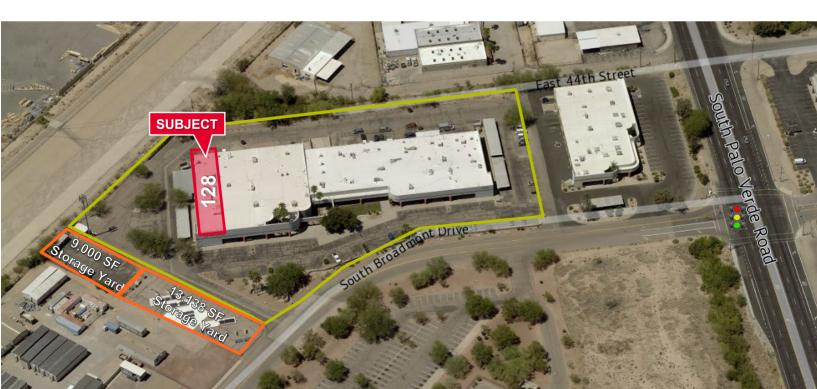

e Area      | 20%                                    |
| Loading          | One (1) grade door                     |
| Fire Sprinklers  | Yes                                    |
| Clear Height     | 18'                                    |
| Power            | Est 400A 277/480V 3-Phase              |
| Zoning           | CI-2 (General Industrial), Pima County |

Paul Hooker, SIOR Principal, Industrial Properties +1 520 546 2704 phooker@picor.com Jesse Blum Principal, Industrial Properties +1 520 546 2772 jblum@picor.com



#### **PICOR Commercial Real Estate Services**

5151 E. Broadway Blvd, Suite 115 Tucson, Arizona 85711 phone: +1 520 748 7100 picor.com



### **FOR LEASE**

## **Broadmont Business Park**

3450 S. Broadmont Drive Suite #128 Tucson AZ 85713

#### Floor Plan & Aerial







### **FOR LEASE**

# Broadmont Business Park

3450 S. Broadmont Drive Suite #128 Tucson AZ 85713

### **Employment Map**