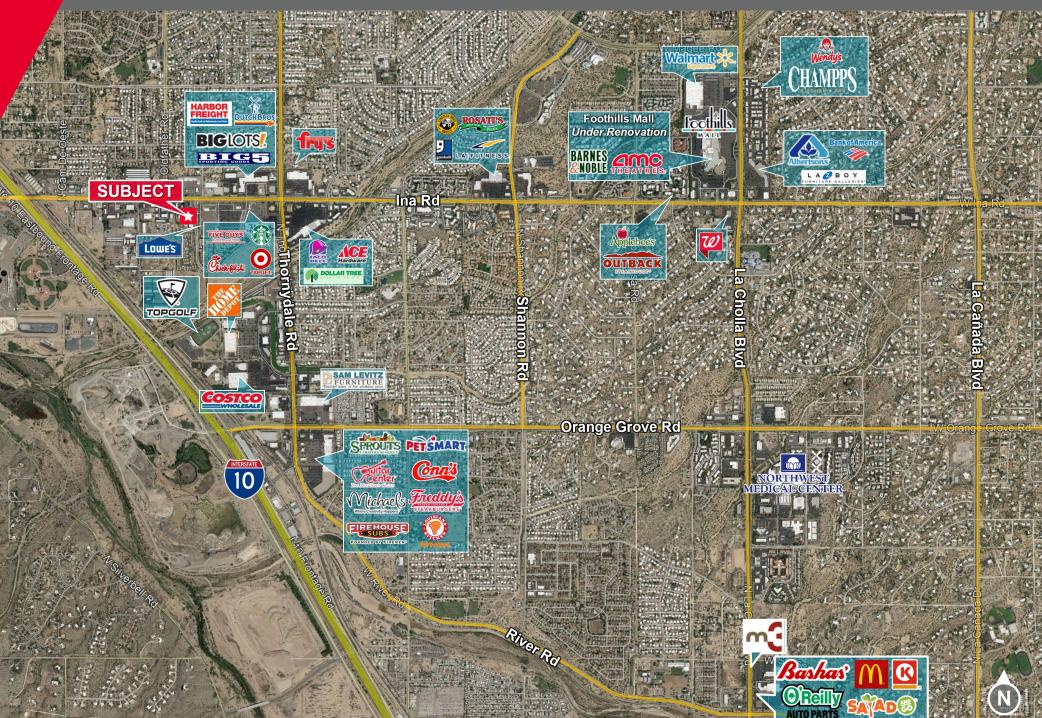

#### HIGHLIGHTS

- Excellent northwest location
- Located in the town of Marana

#### **TRAFFIC COUNTS**

| Ina Road        | 36,323 VPD (2023) |
|-----------------|-------------------|
| Thornydale Road | 31,648 VPD (2023) |

| DEMOGRAPHICS | Population | Average<br>Household Income | Daytime<br>Population |
|--------------|------------|-----------------------------|-----------------------|
| 1 Mile       | 6,836      | \$81,978                    | 3,808                 |
| 3 Miles      | 58,882     | \$83,160                    | 18,846                |
| 5 Miles      | 125,915    | \$87,159                    | 41,739                |