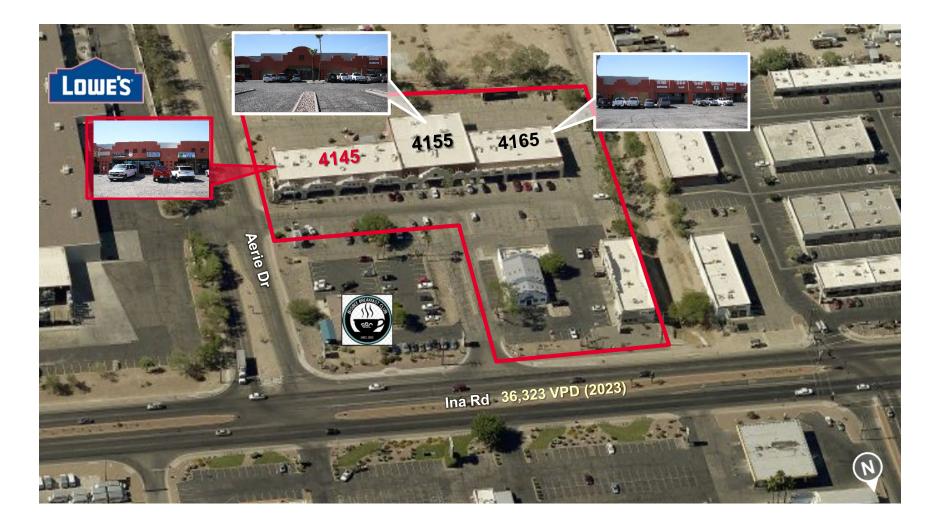

### AERIAL

Natalie Furrier / <u>nfurrier@picor.com</u> / +1 520 955 7663 Alex Demeroutis / <u>ademeroutis@picor.com</u> / +1 520 546 2773 Independently Owned and Operated / A Member of the Cushman & Wakefield Alliance 8/19/2024

#### **TRAFFIC COUNTS**

| Ina Road        | 36,323 VPD (2023) |
|-----------------|-------------------|
| Thornydale Road | 31,648 VPD (2023) |

| DEMOGRAPHICS | Population | Average<br>Household Income | Daytime<br>Population |
|--------------|------------|-----------------------------|-----------------------|
| 1 Mile       | 6,836      | \$81,978                    | 3,808                 |
| 3 Miles      | 58,882     | \$83,160                    | 18,846                |
| 5 Miles      | 125,915    | \$87,159                    | 41,739                |