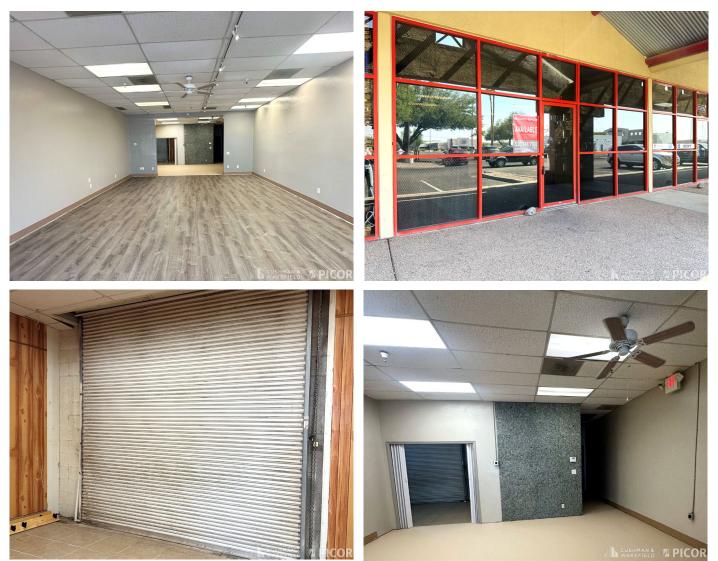

#### SUITE 151 - ±1,340 SF

- Lease Rate Contact Agent
- Features an open floorplan, allowing for a variety of uses
- There is a rollup door for loading and personal door in the rear of the suite
- New flooring and paint have just been installed
- Zoning Village Commercial (VC), Town of Marana