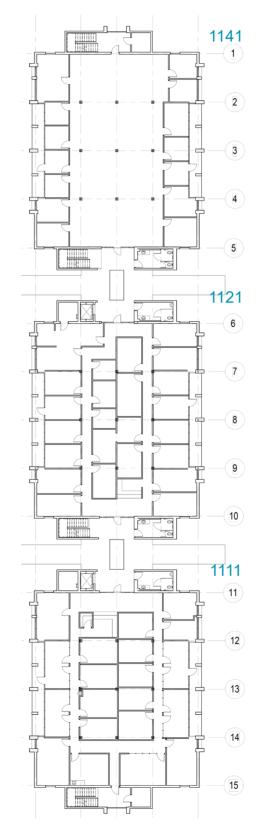

#### **Available Suites**

All suites can be combined for additional SF

\*Space can be demised

| BUILDING | SUITE   | LEVEL  | SQUARE FOOTAGE* |
|----------|---------|--------|-----------------|
| 1111     | 111-112 | Garden | 5,316           |
|          | 211-212 | Ground | 5,569           |
|          | 314-315 | Second | 5,872           |
|          |         |        |                 |
| 1121     | 107-110 | Garden | 5,511           |
|          | 207-210 | Ground | 5,696           |
|          |         |        |                 |
| 1141     | 105-106 | Garden | 5,316           |
|          | 205-206 | Ground | 5,569           |
|          |         |        |                 |
| 1161     | 103-104 | Garden | 5,343           |
|          |         |        |                 |
| 1181     | 101-102 | Garden | 5,343           |

#### 1111-1141 N El Dorado Place

Garden Level

Ground Level

Second Level

FOR LEASE 1111-1181 N El Dorado Place Tucson, Arizona 85715

1161 - 1181 Garden Level

FOR LEASE 1111-1181 N El Dorado Place Tucson, Arizona 85715