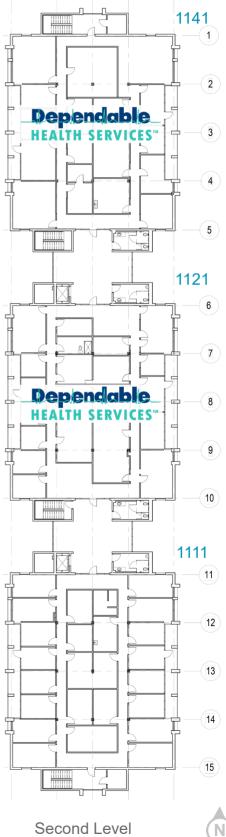

#### **Available Suites**

All suites can be combined for additional SF

\*Space can be demised

| BUILDING | SUITE   | LEVEL  | SQUARE FOOTAGE* |
|----------|---------|--------|-----------------|
| 1111     | 111-112 | Garden | 5,316           |
|          | 211-212 | Ground | 5,569           |
|          | 314-315 | Second | 5,872           |
|          |         |        |                 |
| 1121     | 107-110 | Garden | 5,511           |
|          | 207-210 | Ground | 5,696           |
|          |         |        |                 |
| 1141     | 105-106 | Garden | 5,316           |
|          | 205-206 | Ground | 5,569           |
|          |         |        |                 |
| 1161     | 103-104 | Garden | 5,343           |
|          |         |        |                 |
| 1181     | 101-102 | Garden | 5,343           |

#### 1111-1141 N El Dorado Place

Garden Level

Ground Level

Second Level

FOR LEASE 1111-1181 N El Dorado Place Tucson, Arizona 85715

1161 - 1181 Garden Level

FOR LEASE 1111-1181 N El Dorado Place Tucson, Arizona 85715