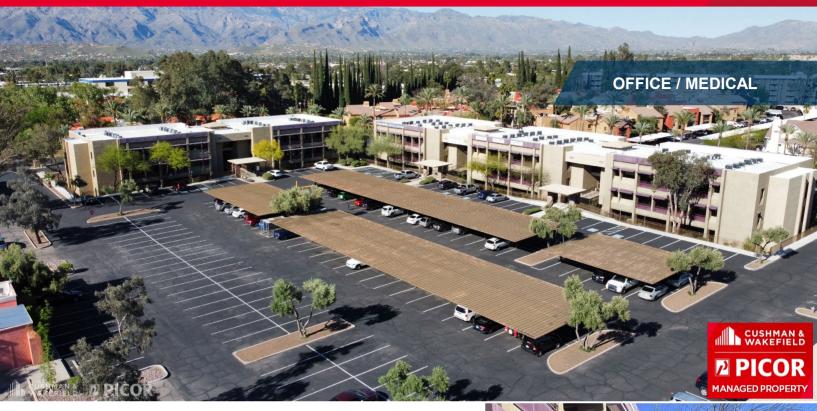

### FOR LEASE 1111-1181 N El Dorado Place

1,378 - 49,535 SF Office/Medical Space **Rates Starting at \$14/SF MG** 

FOR LEASE 1111-1181 N El Dorado Place Tucson, Arizona 85715

### FOR LEASE 1111-1181 N El Dorado Place Tucson, Arizona 85715