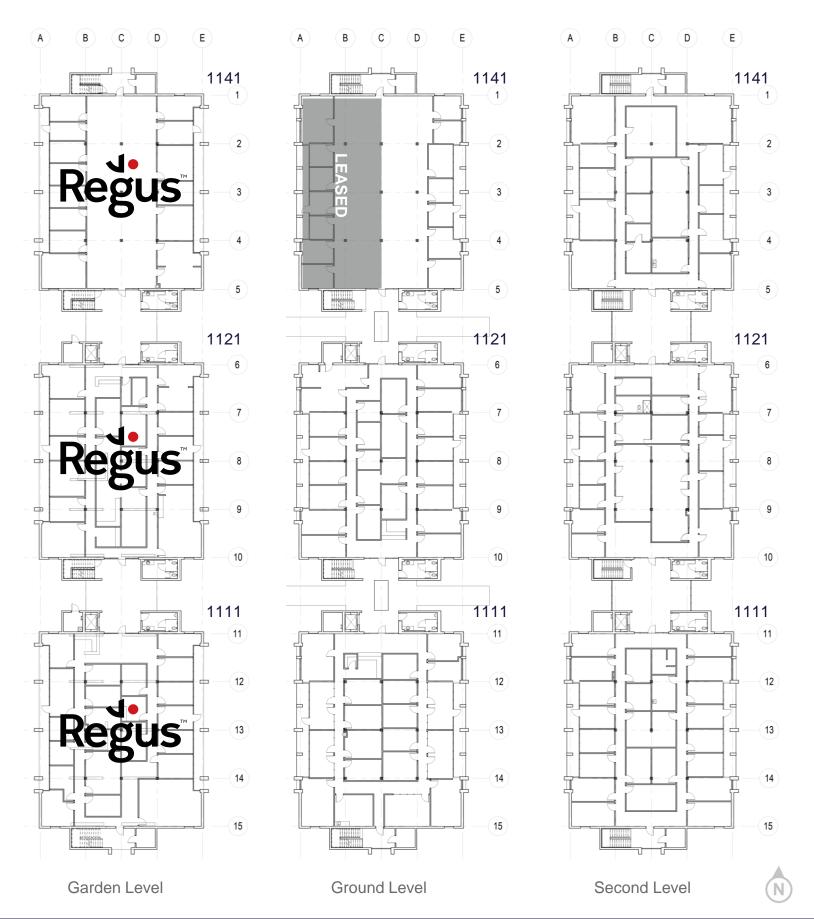

# Available Suites All suites can be combined for additional SF \*Space can be demised

| BUILDING | SUITE    | LEVEL                        | SQUARE FOOTAGE* |
|----------|----------|------------------------------|-----------------|
| 1111     | 211-212  | Ground                       | 5,569           |
|          | 314-315  | Second                       | 5,872           |
|          |          |                              |                 |
| 1121     | 207-210  | Ground                       | 5,696           |
|          | 309 -312 | 2 <sup>nd</sup> Floor Suites | 6,420           |
|          |          |                              |                 |
| 1141     | 206      | Ground                       | 2,785           |
|          | 306-307  | 2 <sup>nd</sup> Floor Suites | 5,872*          |
|          |          |                              |                 |
| 1161     | 103-104  | Garden                       | 5,343           |
|          |          |                              |                 |
| 1181     | 101-102  | Garden                       | 5,343           |

#### 1111-1141 N El Dorado Place