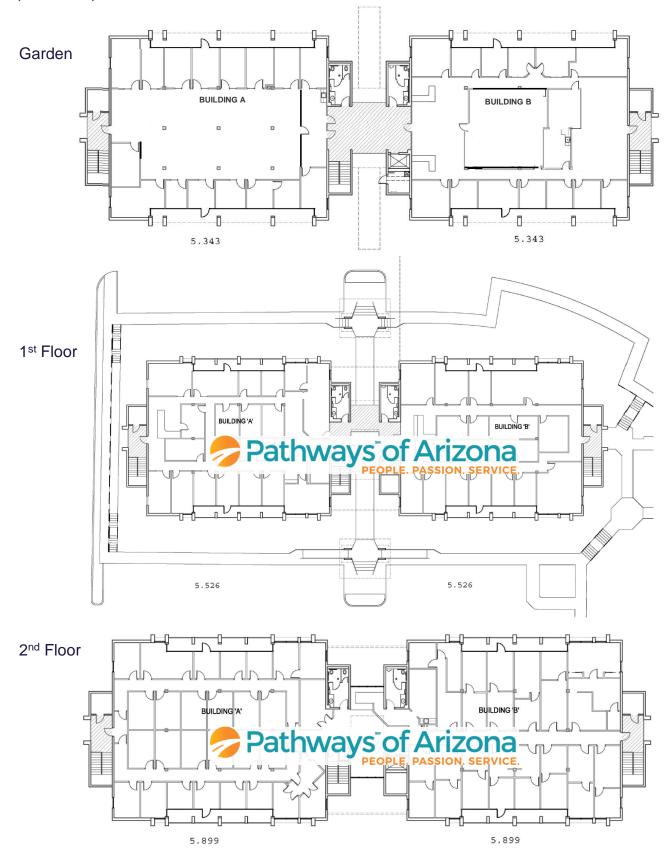

|          |                              |                 |
| 1141     | 206      | Ground                       | 2,785           |
|          | 306-307  | 2 <sup>nd</sup> Floor Suites | 5,872*          |
|          |          |                              |                 |
| 1161     | 103-104  | Garden                       | 5,343           |
|          |          |                              |                 |
| 1181     | 101-102  | Garden                       | 5,343           |

\*Additional 1,338 SF of Common Area can be included

Molly Mary Gilbert Office Properties +1 520 546 2766 mgilbert@picor.com Thomas J. Nieman Principal, Office Properties +1 520 546 2728 tnieman@picor.com

#### 1111-1141 N El Dorado Place



#### 1161 - 1181 Garden Level

5,343 - 10,686 SF







#### **Property Photos**









Molly Mary Gilbert Office Properties +1 520 546 2766 mgilbert@picor.com

Thomas J. Nieman Principal, Office Properties +1 520 546 2728 <u>tnieman@picor.com</u>



#### **Aerial**



Molly Mary Gilbert Office Properties +1 520 546 2766 mgilbert@picor.com Thomas J. Nieman Principal, Office Properties +1 520 546 2728 tnieman@picor.com



#### **Trade Map**



Molly Mary Gilbert Office Properties +1 520 546 2766 mgilbert@picor.com Thomas J. Nieman Principal, Office Properties +1 520 546 2728 tnieman@picor.com



#### **Tucson Market Overview**



TUCSON MSA



484,397

HOUSEHOLDS



35% COLLEGE

**EDUCATION** 



0.75%

POPULATION GROWTH RATE



\$64,323

MEDIAN HOUSEHOLD INCOME



3.2%

UNEMPLOYMENT RATE



53,187

UNIVERSITY OF ARIZONA TOTAL ENROLLMENT