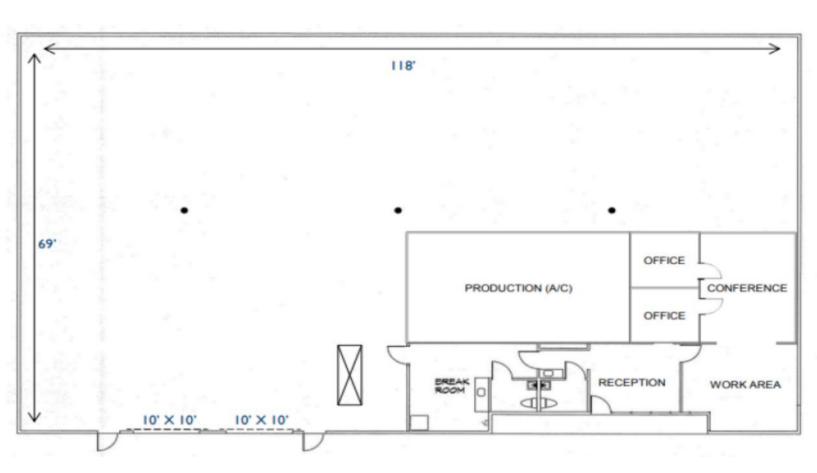

# FOR SUBLEASE 2401 S 34th Place

Tucson, Arizona 85713

Floor Plan

**INDUSTRIAL** 

Alex Demeroutis Industrial Properties +1 520 546 2773 ademeroutis@picor.com

#### **Property Highlights**

- · Centrally located
- This industrial property offers insulated warehouse area and grade-level loading
- Approximately 25% office buildout with a reception area, breakroom, two restrooms, a production room and private offices
- · Front parking/loading area are fenced and gated

| Property Details    |                               |
|---------------------|-------------------------------|
| Loading             | 2 (Two) 10' x 10' Grade Level |
| Clear Height        | 14'                           |
| Power               | 400 Amps                      |
| Available           | November 1, 2024              |
| Sublease Expiration | March 31, 2027                |