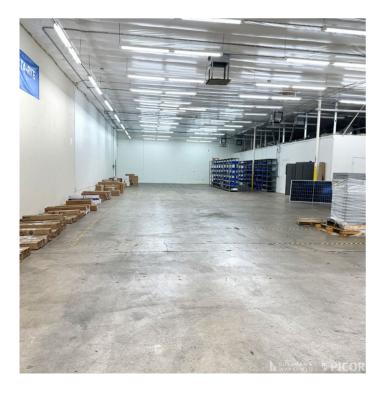

#### **Property Photos**

#### **Property Highlights**

- · Centrally located
- This industrial property offers insulated warehouse area and grade-level loading
- Approximately 25% office buildout with a reception area, breakroom, two restrooms, a production room and private offices
- · Front parking/loading area are fenced and gated

| Property Details    |                               |
|---------------------|-------------------------------|
| Loading             | 2 (Two) 10' x 10' Grade Level |
| Clear Height        | 14'                           |
| Power               | 400 Amps                      |
| Available           | November 1, 2024              |
| Sublease Expiration | March 31, 2027                |