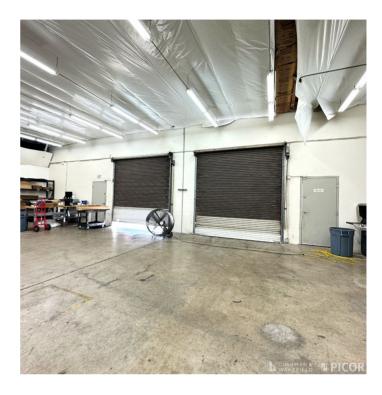

#### **Property Photos**

#### **Property Highlights**

- · Centrally located
- This industrial property offers insulated warehouse area and grade-level loading
- Approximately 25% office buildout with a reception area, breakroom, two restrooms, a production room and private offices
- · Front parking/loading area are fenced and gated

| Property Details    |                               |
|---------------------|-------------------------------|
| Loading             | 2 (Two) 10' x 10' Grade Level |
| Clear Height        | 14'                           |
| Power               | 400 Amps                      |
| Available           | November 1, 2024              |
| Sublease Expiration | March 31, 2027                |