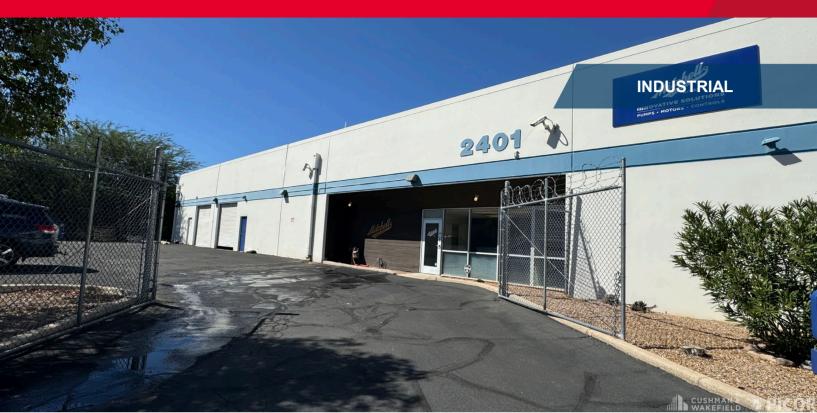

## FOR SUBLEASE 2401 S 34th Place

Tucson, Arizona 85713

### ±8,142 SF Industrial Space with Secured Yard Sublease Rate: \$0.88/SF/Month Modified Gross

#### **Property Highlights**

- · Centrally located
- This industrial property offers insulated warehouse area and grade-level loading
- Approximately 25% office buildout with a reception area, breakroom, two restrooms, a production room and private offices
- · Front parking/loading area are fenced and gated