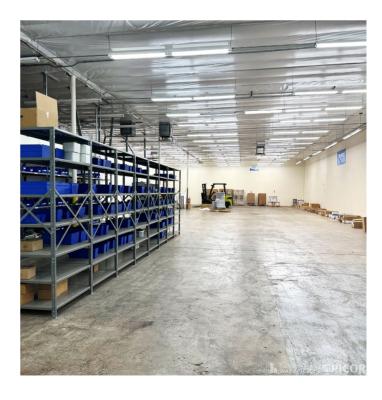

#### **Property Photos**

#### **Property Highlights**

- · Centrally located
- This industrial property offers insulated warehouse area and grade-level loading
- Approximately 25% office buildout with a reception area, breakroom, two restrooms, a production room and private offices
- · Front parking/loading area are fenced and gated

| Property Details    |                               |
|---------------------|-------------------------------|
| Loading             | 2 (Two) 10' x 10' Grade Level |
| Clear Height        | 14'                           |
| Power               | 400 Amps                      |
| Available           | November 1, 2024              |
| Sublease Expiration | March 31, 2027                |