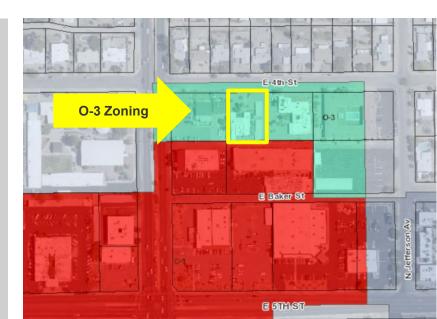

| Property Highlights |                              |
|---------------------|------------------------------|
| Building Size       | 4,017 SF                     |
| Land Area           | 17,475 SF (0.4 acres)        |
| Age                 | 1926                         |
| Construction        | Spanish Architecture         |
| HVAC                | 100 % Air Conditioned        |
| Parking             | 9 surface, 10 covered spaces |
| Zoning              | O-3 (office)                 |
|                     |                              |

### **Maps**