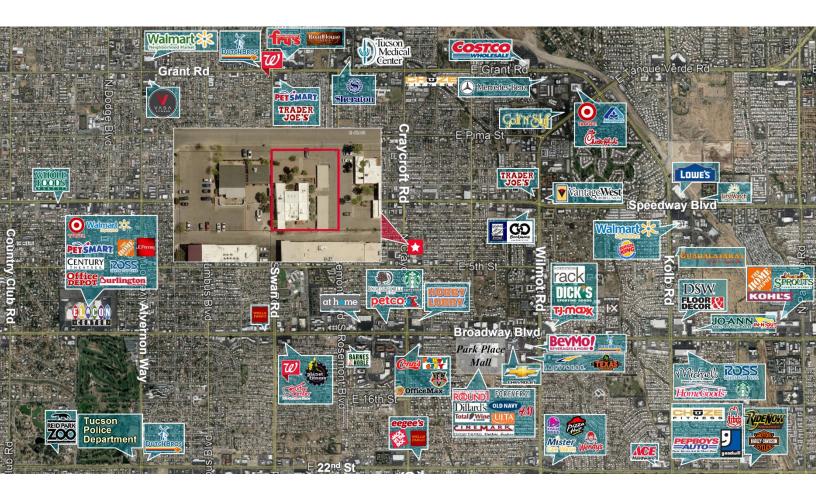

ffice)                 |
|                     |                              |

picor.com

For more information, please contact:

Ryan McGregor Office Properties +1 520 546 2748 rmcgregor@picor.com PICOR Commercial Real Estate Services 5151 E. Broadway Blvd, Suite 115 Tucson, Arizona 85711 phone: +1 520 748 7100

## Floor Plan - 4,017 SF

**OFFICE BUILDING** 

The square footages and room size information are deemed to be reliable but are not guaranteed and should be independently verified.



FOR LEASE 5524 E. 4<sup>th</sup> Street Tucson, AZ 85711

## **Property Photos**



#### **OFFICE BUILDING**







## FOR LEASE 5524 E. 4<sup>th</sup> Street Tucson, AZ 85711

#### **OFFICE BUILDING**







**FOR LEASE** 5524 E. 4th Street Tucson, AZ 85711

### **Maps**

#### **OFFICE BUILDING**



For more information, contact:

Thomas J. Nieman **Office Properties** +1 520 546 2728 tnieman@picor.com

Ryan McGregor **Office Properties** 

+1 520 546 2748

rmcgregor@picor.com

**PICOR Commercial Real Estate Services** 5151 E. Broadway Blvd, Suite 115 Tucson, Arizona 85711 phone: +1 520 748 7100 picor.com

Independently Owned and Operated / A Member of the Cushman & Wakefield Alliance
Cushman & Wakefield Copyright 2015. No warranty or representation, express or implied, is made to the accuracy of
completeness of the information contained herein, and same is submitted subject to errors, omissions, change of pretental or other conditions, withdrawal without notice, and to any special listing conditions imposed by the property
owner(s). As applicable, we make no representation as to th