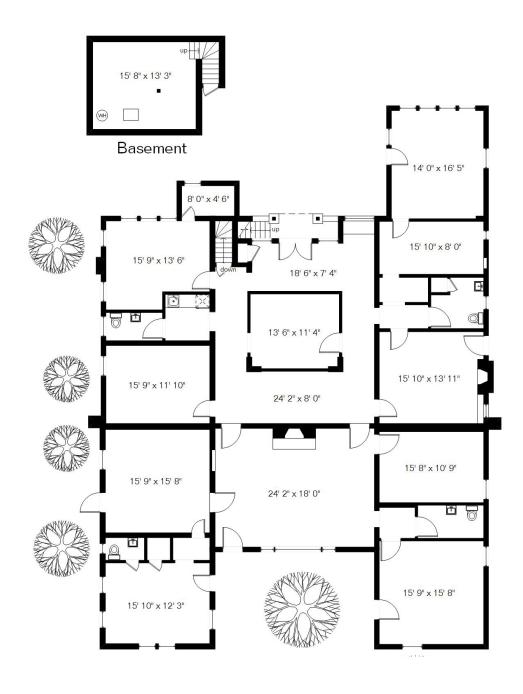

## Floor Plan - 4,017 SF

**OFFICE BUILDING** 

The square footages and room size information are deemed to be reliable but are not guaranteed and should be independently verified.

FOR LEASE 5524 E. 4<sup>th</sup> Street Tucson, AZ 85711