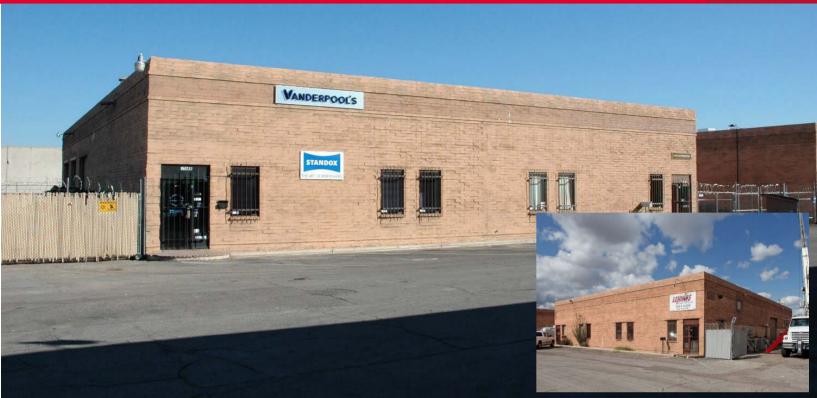

## CUSHMAN & PICOR 11

FOR LEASE 1546-1548 S Euclid, Suite A Tucson, AZ 85713

## 4,000 SF Flex Space Lease Rate: \$2,000/Mo., Modified Gross

| 1548 S. Euclid      |
|---------------------|
| Suite A             |
| 4,000 SF            |
| \$2,000/ Mo         |
| Grade (11'x12')     |
| 100 Amps, 3-Phase   |
| Yes                 |
| Private Fenced Yard |
| 15 Feet             |
|                     |