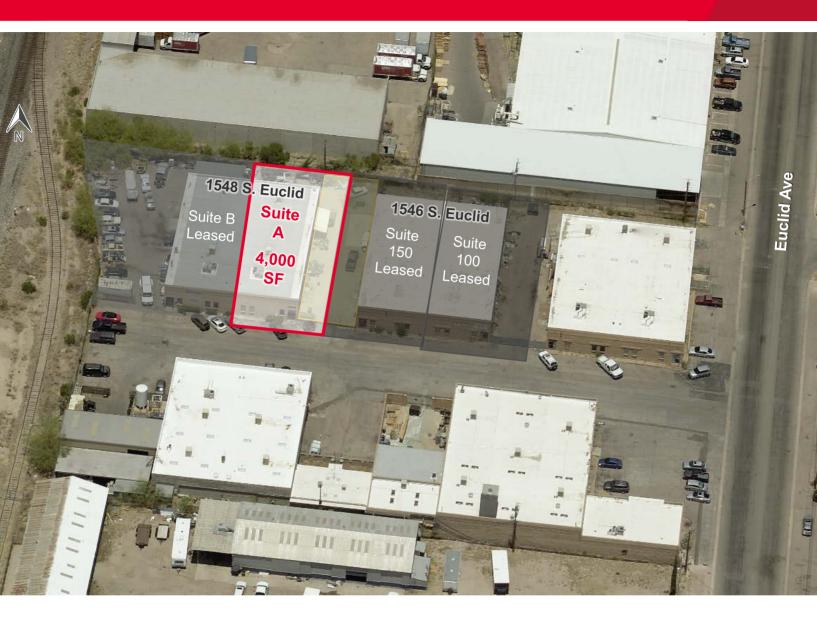

## 4,000 SF Flex Space Lease Rate: \$2,000/Mo., Modified Gross

| 1548 S. Euclid      |
|---------------------|
| Suite A             |
| 4,000 SF            |
| \$2,000/ Mo         |
| Grade (11'x12')     |
| 100 Amps, 3-Phase   |
| Yes                 |
| Private Fenced Yard |
| 15 Feet             |
|                     |

FOR LEASE 1546-1548 S Euclid, Suite A Tucson, AZ 85713